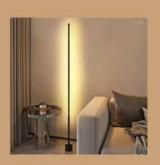

#### **HCT9161**

Size -1400mm Material - Steel + Aluminum Body Colour - Black Light Source - Led RGB Wattage - 15w

₹ 12600/-