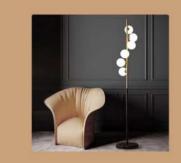

### **HCT1494**

Size -H1500mm Material -Steel + Aluminum Source light- LED 3 in 1 Wattage - 36w Body Colour - Black + White

₹ 12600/-