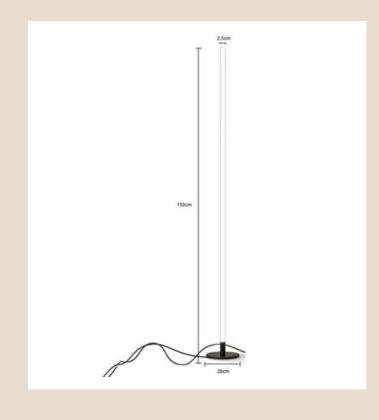

### **HCT1494**

Size -H1500mm Material -Steel + Aluminum Source light- LED 3 in 1 Wattage - 36w Body Colour - Black + White

₹ 12600/-