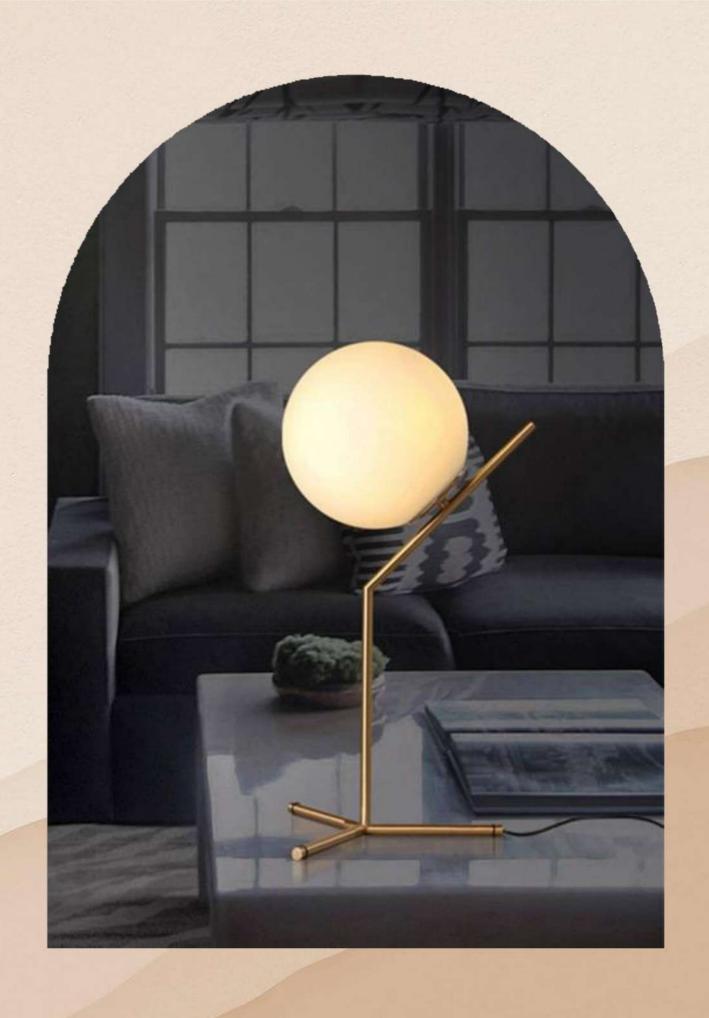

nished product fully develops the potential within the concept.
- We would be glad to serve you with any kind of lighting solution.

























#### TLB-F

Size - 1620mm Material - Fabric Washable Body Colour - White Source light- E27 Holder

₹ 27000/-













### **HCT1494**

Size -H1500mm Material -Steel + Aluminum Source light- LED 3 in 1 Wattage - 36w Body Colour - Black + White

₹ 12600/-







#### **HCT8483**

Size -H1400mm Material -Acryalic + pmma Source light- LED Warm W Wattage - 15w

₹ 5250/-







#### **HCT9161**

Size -1400mm Material - Steel + Aluminum Body Colour - Black Light Source - Led RGB Wattage - 15w

₹ 12600/-







#### HCT9046-L5

Size -H1800mm Material - Mild Steel Source light- Led Body Colour - Chrome Wattage - 15w

₹ 16600/-