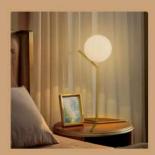

#### **HCT9161**

Size -1400mm Material - Steel + Aluminum Body Colour - Black Light Source - Led RGB Wattage - 15w

₹ 12600/-