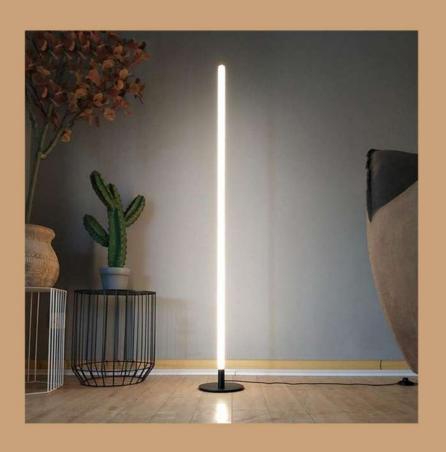

### **HCT1494**

Size -H1500mm Material -Steel + Aluminum Source light- LED 3 in 1 Wattage - 36w Body Colour - Black + White

₹ 12600/-