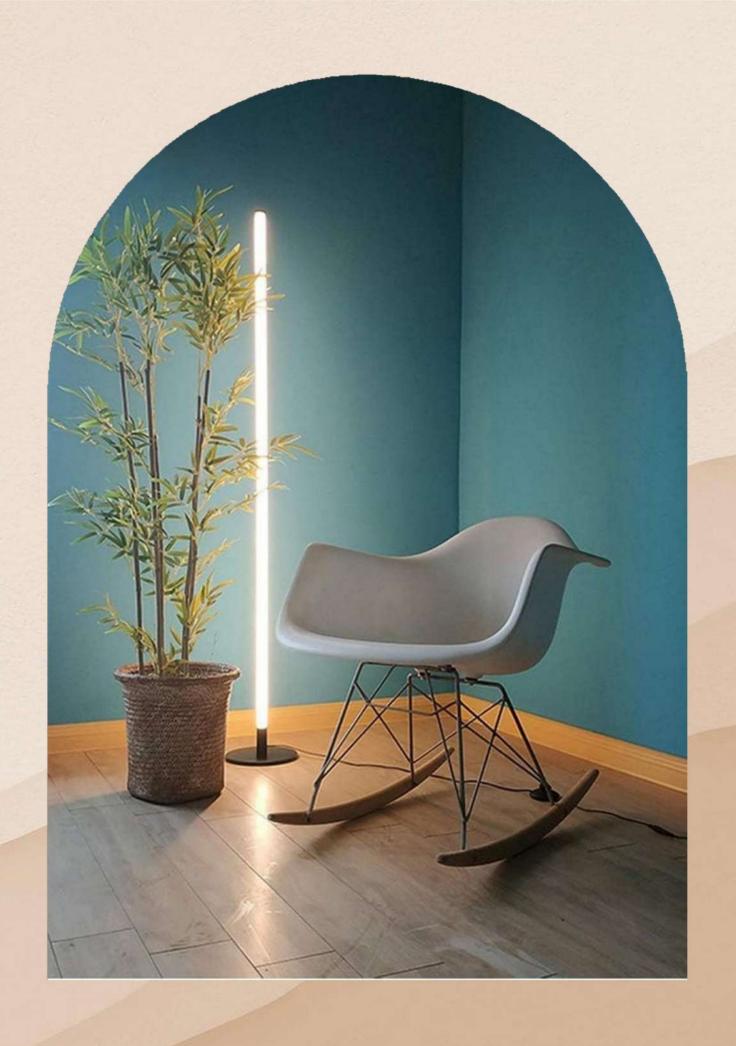

### **HCT1494**

Size -H1500mm Material -Steel + Aluminum Source light- LED 3 in 1 Wattage - 36w Body Colour - Black + White

₹ 12600/-