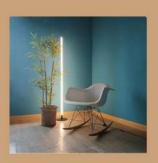

#### **HCT9161**

Size -1400mm Material - Steel + Aluminum Body Colour - Black Light Source - Led RGB Wattage - 15w

₹ 12600/-