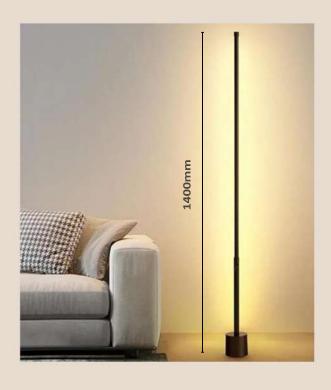

#### **HCT8483**

Size -H1400mm Material -Acryalic + pmma Source light- LED Warm W Wattage - 15w

₹ 5250/-