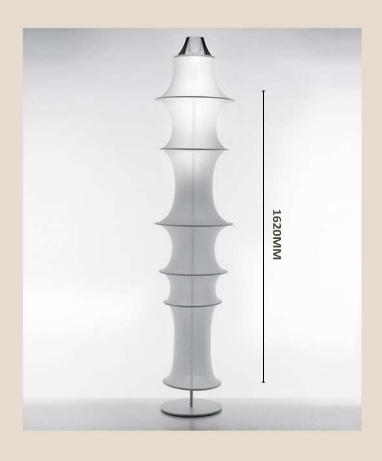

#### TLB-F

Size - 1620mm Material - Fabric Washable Body Colour - White Source light- E27 Holder

₹ 27000/-