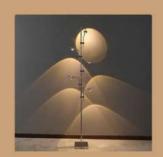

#### **HCT8483**

Size -H1400mm Material -Acryalic + pmma Source light- LED Warm W Wattage - 15w

₹ 5250/-