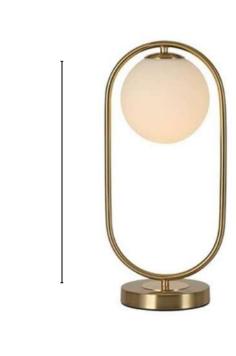

finished product fully develops the potential within the concept.
- We would be glad to serve you with any kind of lighting solution.

























#### TLB-F

Size - 1620mm Material - Fabric Washable Body Colour - White Source light- E27 Holder

₹ 27000/-













### **HCT1494**

Size -H1500mm Material -Steel + Aluminum Source light- LED 3 in 1 Wattage - 36w Body Colour - Black + White

₹ 12600/-







#### **HCT8483**

Size -H1400mm Material -Acryalic + pmma Source light- LED Warm W Wattage - 15w

₹ 5250/-







#### **HCT9161**

Size -1400mm Material - Steel + Aluminum Body Colour - Black Light Source - Led RGB Wattage - 15w

₹ 12600/-







#### HCT9046-L5

Size -H1800mm Material - Mild Steel Source light- Led Body Colour - Chrome Wattage - 15w

₹ 16600/-