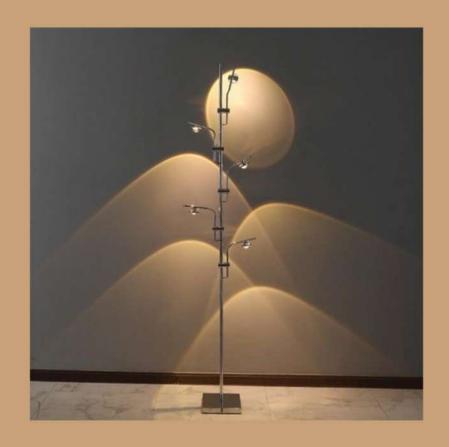

#### HCT9046-L5

Size -H1800mm Material - Mild Steel Source light- Led Body Colour - Chrome Wattage - 15w

₹ 16600/-