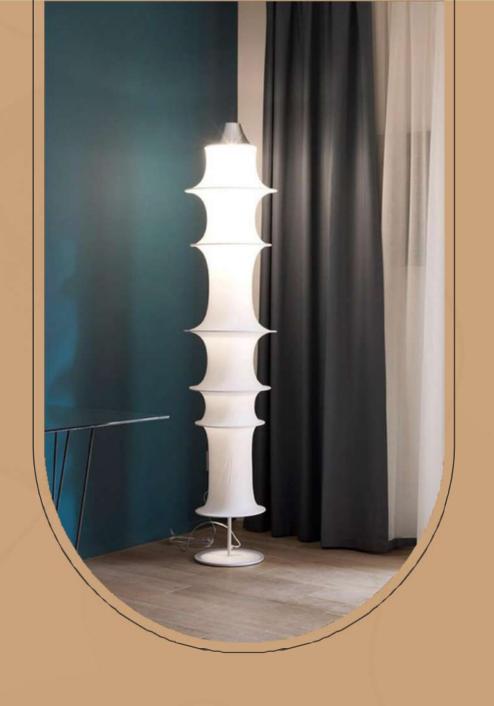

#### TLB-F

Size - 1620mm Material - Fabric Washable Body Colour - White Source light- E27 Holder

₹ 27000/-