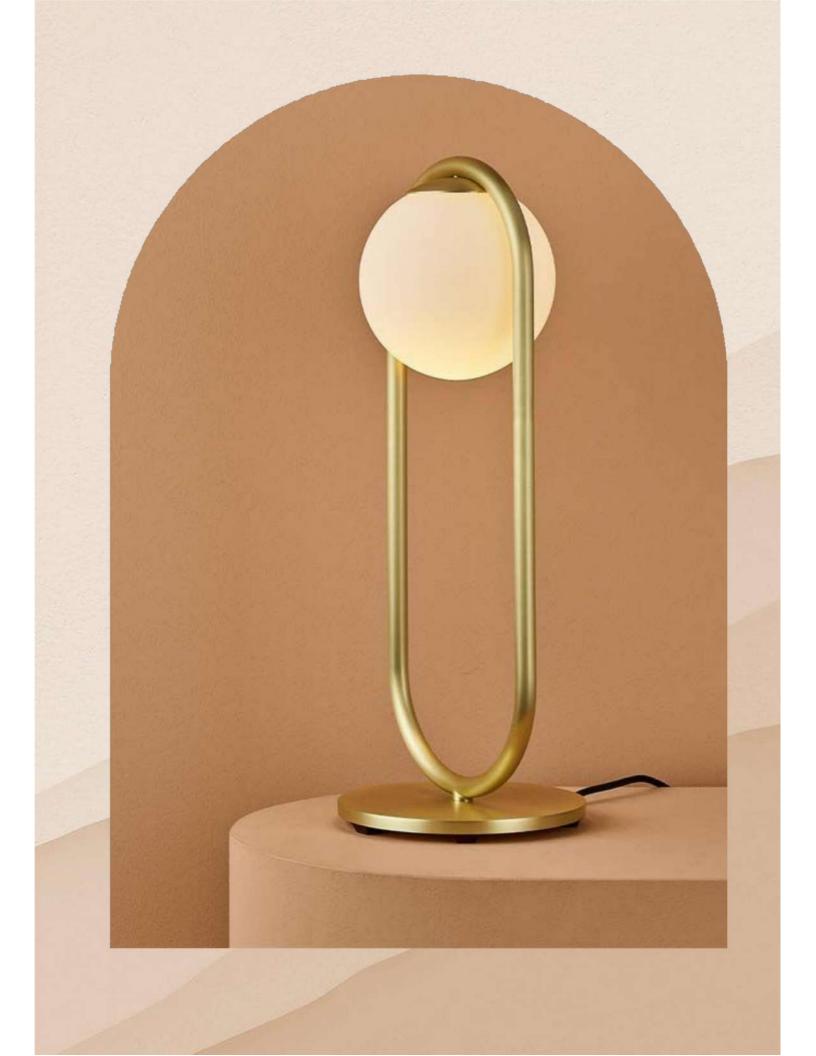

#### **HCT8483**

Size -H1400mm Material -Acryalic + pmma Source light- LED Warm W Wattage - 15w

₹ 5250/-