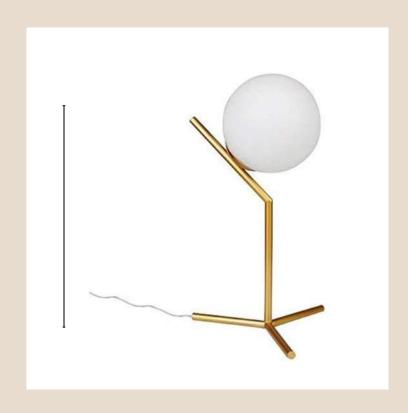

### **HCT1494**

Size -H1500mm Material -Steel + Aluminum Source light- LED 3 in 1 Wattage - 36w Body Colour - Black + White

₹ 12600/-