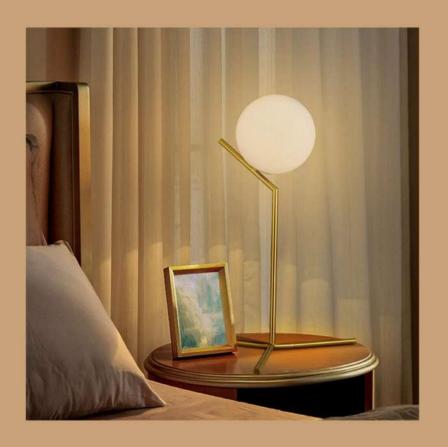

shed product fully develops the potential within the concept.
- We would be glad to serve you with any kind of lighting solution.

























#### TLB-F

Size - 1620mm Material - Fabric Washable Body Colour - White Source light- E27 Holder

₹ 27000/-













### **HCT1494**

Size -H1500mm Material -Steel + Aluminum Source light- LED 3 in 1 Wattage - 36w Body Colour - Black + White

₹ 12600/-







#### **HCT8483**

Size -H1400mm Material -Acryalic + pmma Source light- LED Warm W Wattage - 15w

₹ 5250/-







#### **HCT9161**

Size -1400mm Material - Steel + Aluminum Body Colour - Black Light Source - Led RGB Wattage - 15w

₹ 12600/-







#### HCT9046-L5

Size -H1800mm Material - Mild Steel Source light- Led Body Colour - Chrome Wattage - 15w

₹ 16600/-