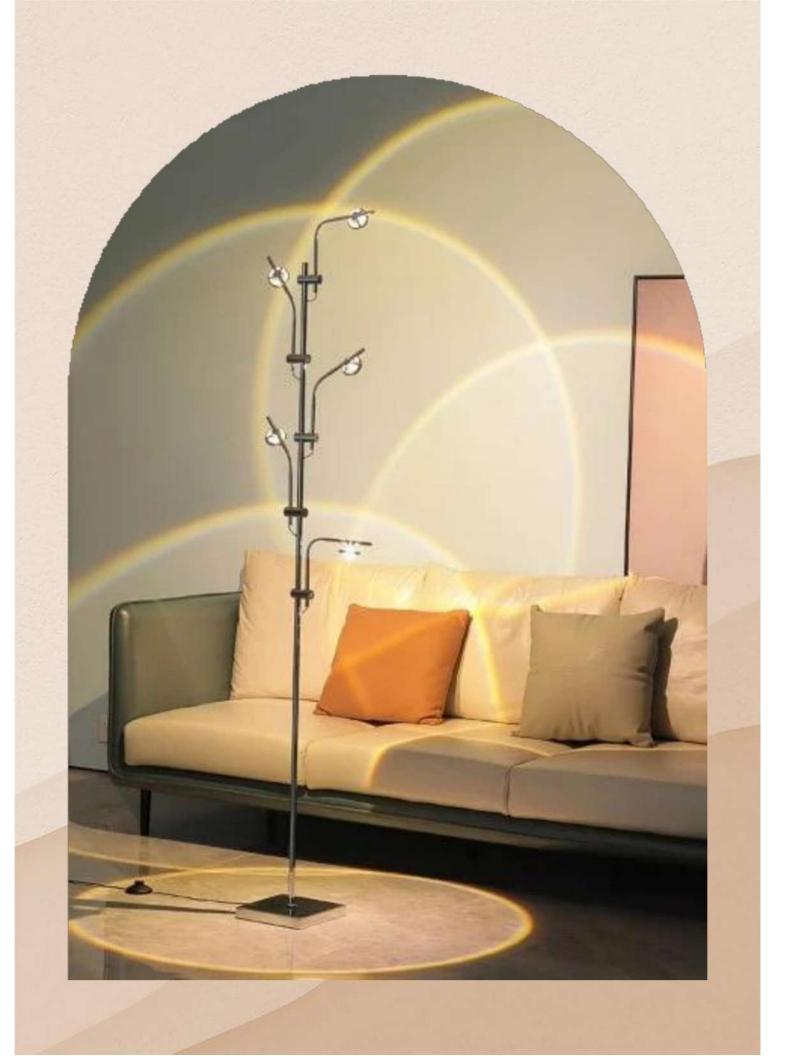

#### HCT9046-L5

Size -H1800mm Material - Mild Steel Source light- Led Body Colour - Chrome Wattage - 15w

₹ 16600/-