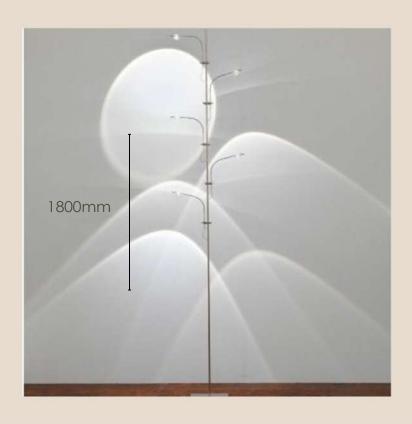

#### HCT9046-L5

Size -H1800mm Material - Mild Steel Source light- Led Body Colour - Chrome Wattage - 15w

₹ 16600/-