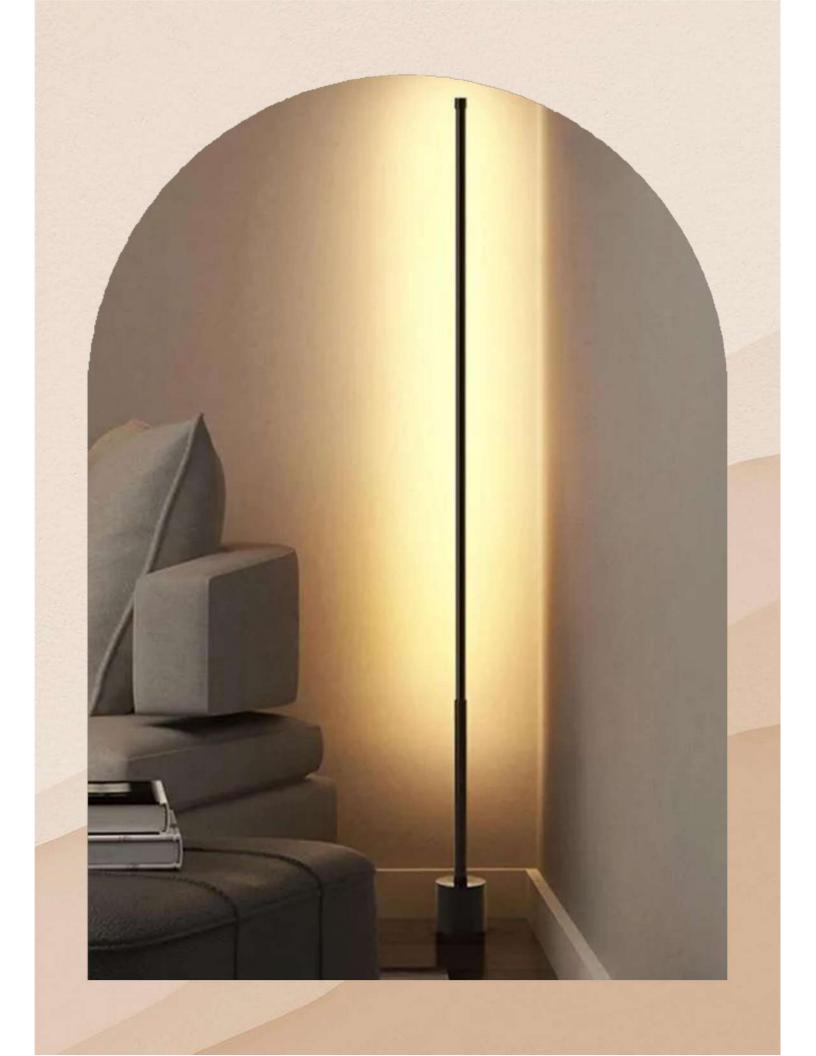

#### **HCT9161**

Size -1400mm Material - Steel + Aluminum Body Colour - Black Light Source - Led RGB Wattage - 15w

₹ 12600/-