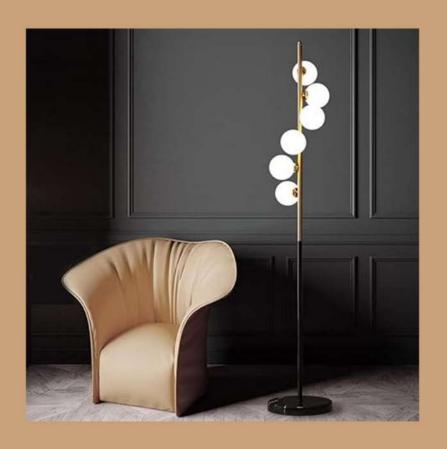

### **HCT1494**

Size -H1500mm Material -Steel + Aluminum Source light- LED 3 in 1 Wattage - 36w Body Colour - Black + White

₹ 12600/-