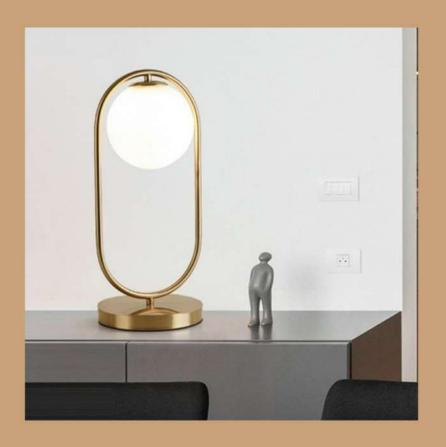

e finished product fully develops the potential within the concept.
- We would be glad to serve you with any kind of lighting solution.

























#### TLB-F

Size - 1620mm Material - Fabric Washable Body Colour - White Source light- E27 Holder

₹ 27000/-













### **HCT1494**

Size -H1500mm Material -Steel + Aluminum Source light- LED 3 in 1 Wattage - 36w Body Colour - Black + White

₹ 12600/-







#### **HCT8483**

Size -H1400mm Material -Acryalic + pmma Source light- LED Warm W Wattage - 15w

₹ 5250/-







#### **HCT9161**

Size -1400mm Material - Steel + Aluminum Body Colour - Black Light Source - Led RGB Wattage - 15w

₹ 12600/-







#### HCT9046-L5

Size -H1800mm Material - Mild Steel Source light- Led Body Colour - Chrome Wattage - 15w

₹ 16600/-