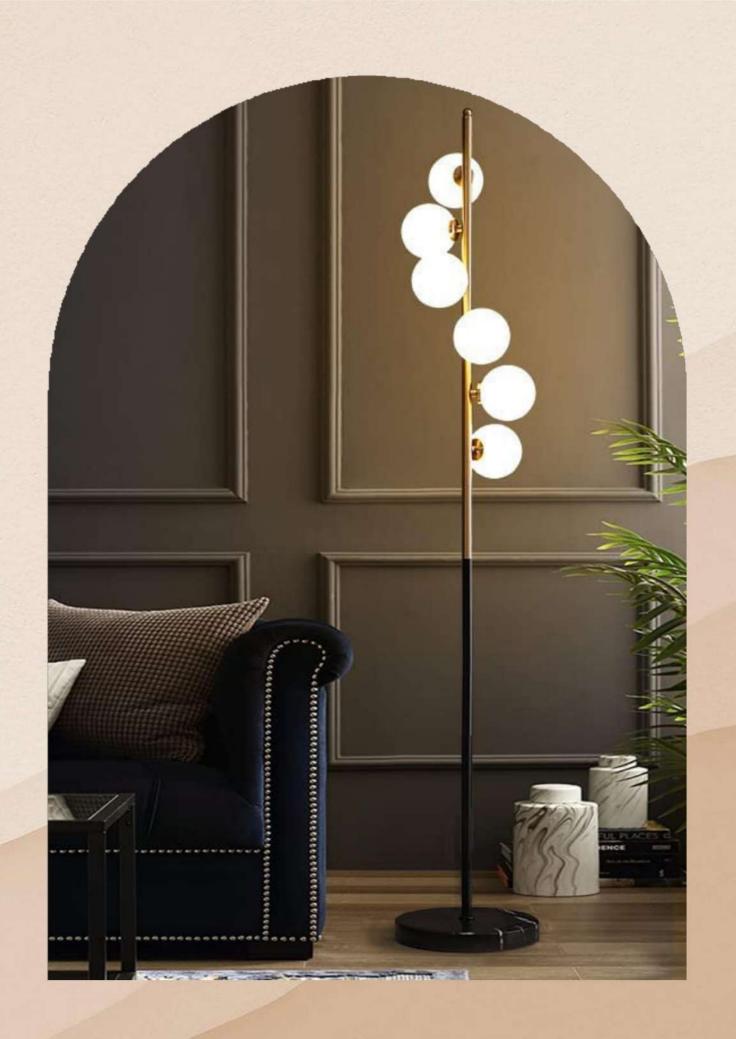

### **HCT1494**

Size -H1500mm Material -Steel + Aluminum Source light- LED 3 in 1 Wattage - 36w Body Colour - Black + White

₹ 12600/-