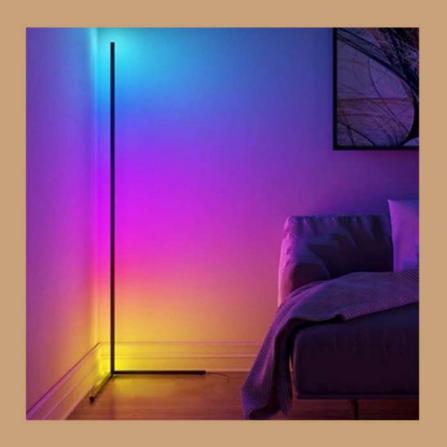

#### **HCT9161**

Size -1400mm Material - Steel + Aluminum Body Colour - Black Light Source - Led RGB Wattage - 15w

₹ 12600/-