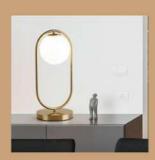

### **HCT1494**

Size -H1500mm Material -Steel + Aluminum Source light- LED 3 in 1 Wattage - 36w Body Colour - Black + White

₹ 12600/-