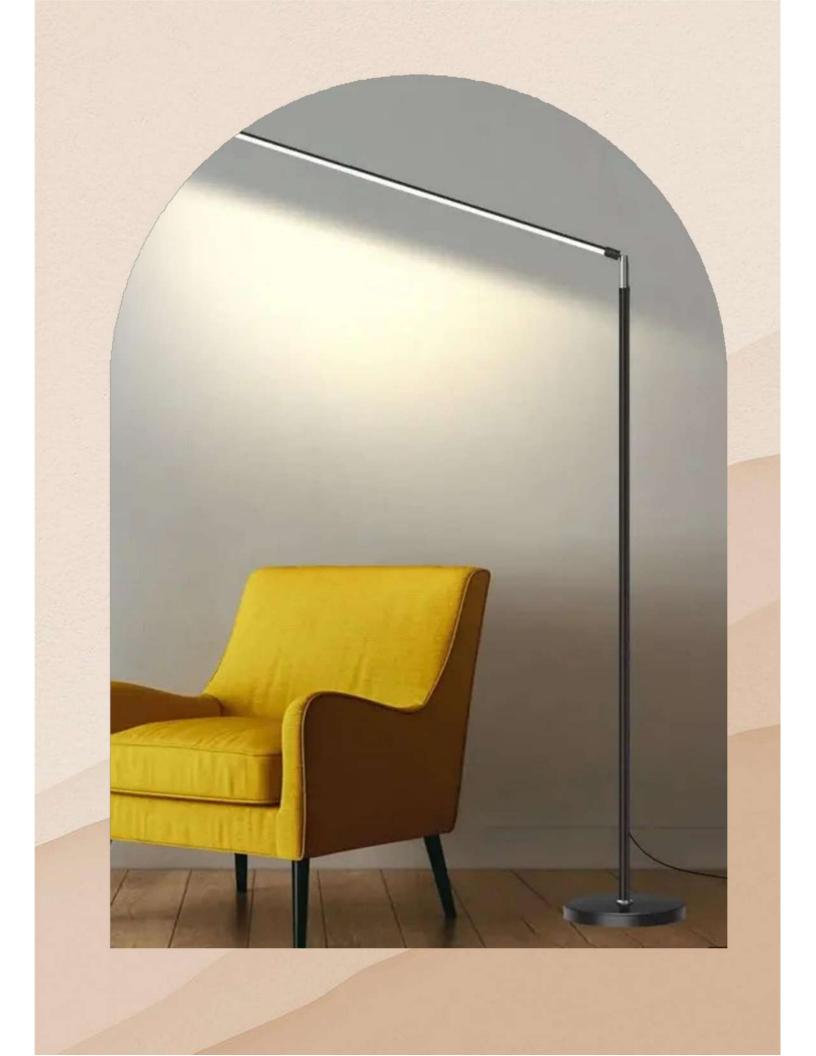

### **HCT1494**

Size -H1500mm Material -Steel + Aluminum Source light- LED 3 in 1 Wattage - 36w Body Colour - Black + White

₹ 12600/-