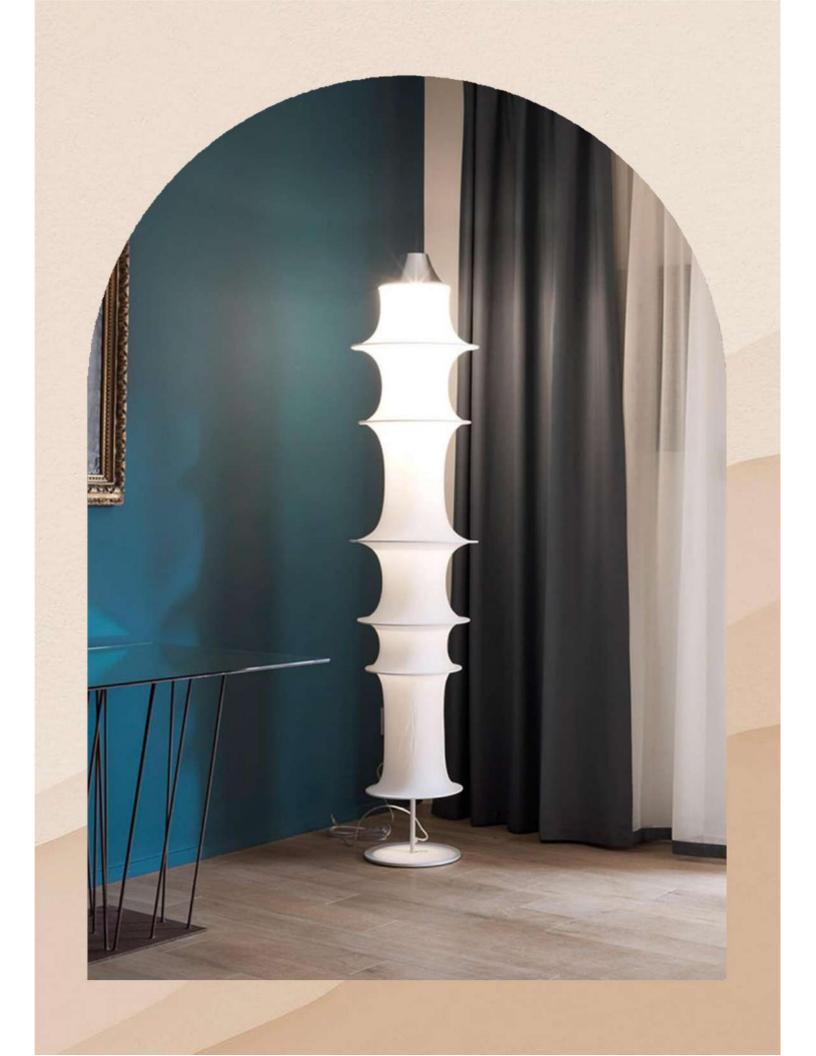

#### TLB-F

Size - 1620mm Material - Fabric Washable Body Colour - White Source light- E27 Holder

₹ 27000/-