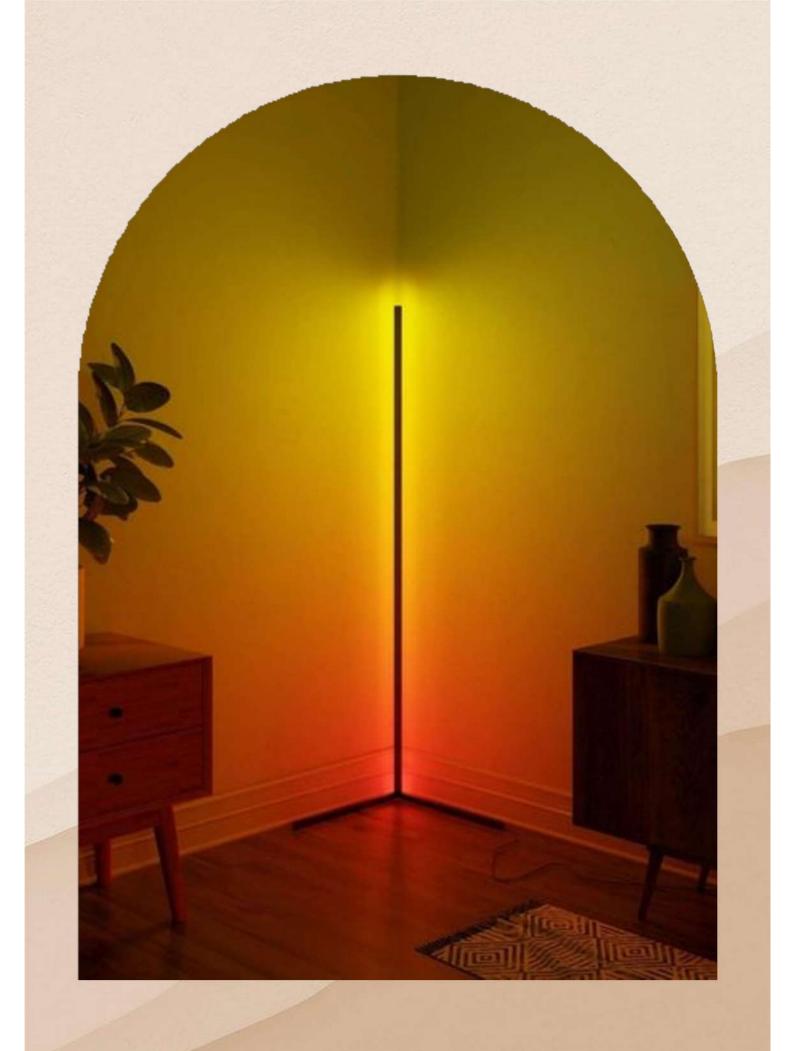

#### **HCT9161**

Size -1400mm Material - Steel + Aluminum Body Colour - Black Light Source - Led RGB Wattage - 15w

₹ 12600/-