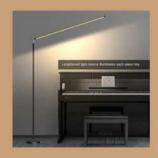

### **HCT1494**

Size -H1500mm Material -Steel + Aluminum Source light- LED 3 in 1 Wattage - 36w Body Colour - Black + White

₹ 12600/-