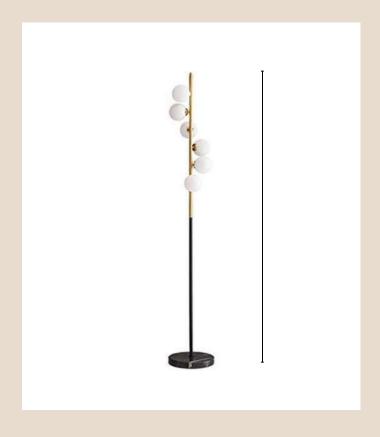

### **HCT1494**

Size -H1500mm Material -Steel + Aluminum Source light- LED 3 in 1 Wattage - 36w Body Colour - Black + White

₹ 12600/-