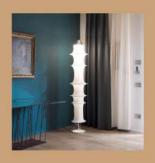

#### TLB-F

Size - 1620mm Material - Fabric Washable Body Colour - White Source light- E27 Holder

₹ 27000/-