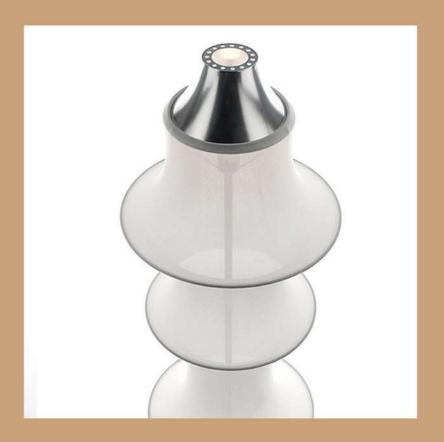

#### **HCT8483**

Size -H1400mm Material -Acryalic + pmma Source light- LED Warm W Wattage - 15w

₹ 5250/-