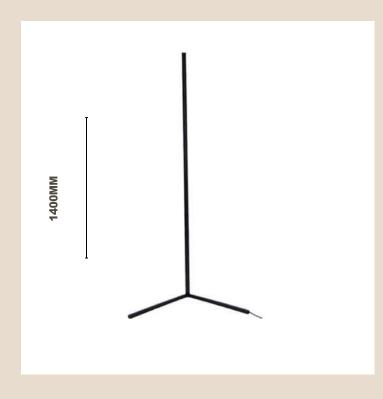

#### **HCT9161**

Size -1400mm Material - Steel + Aluminum Body Colour - Black Light Source - Led RGB Wattage - 15w

₹ 12600/-