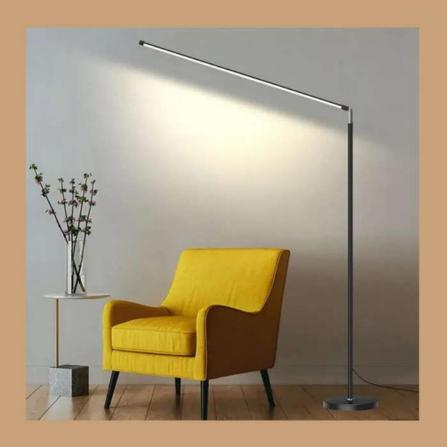

### **HCT1494**

Size -H1500mm Material -Steel + Aluminum Source light- LED 3 in 1 Wattage - 36w Body Colour - Black + White

₹ 12600/-