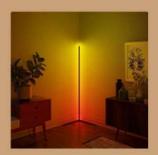

#### **HCT9161**

Size -1400mm Material - Steel + Aluminum Body Colour - Black Light Source - Led RGB Wattage - 15w

₹ 12600/-