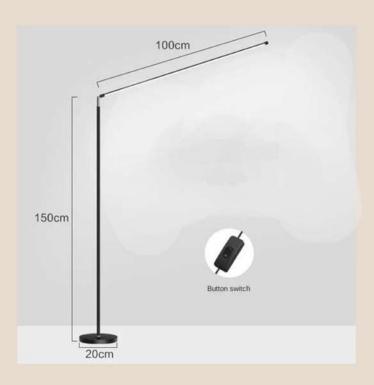

### **HCT1494**

Size -H1500mm Material -Steel + Aluminum Source light- LED 3 in 1 Wattage - 36w Body Colour - Black + White

₹ 12600/-