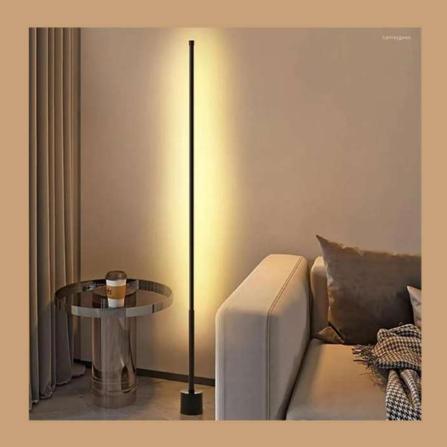

#### **HCT8483**

Size -H1400mm Material -Acryalic + pmma Source light- LED Warm W Wattage - 15w

₹ 5250/-