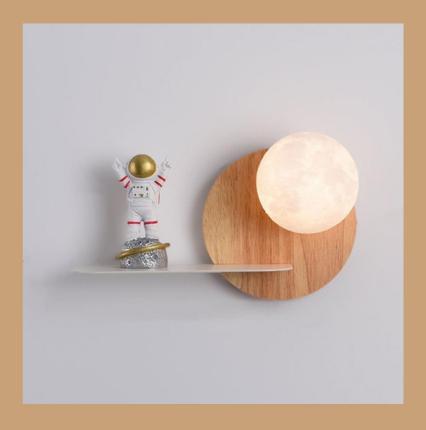

## HCT1901-LA

Size - 275x170x150 Material - Steel+Wood+Resin Body Colour - Wooden+White Source light -G9

₹5150/-