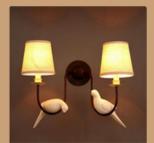

#### LM8986

Size - W20 H20 Material - Wood+Metal+Glass Body Colour - Wooden+ Golden Source light - E27 holder

₹5250/-