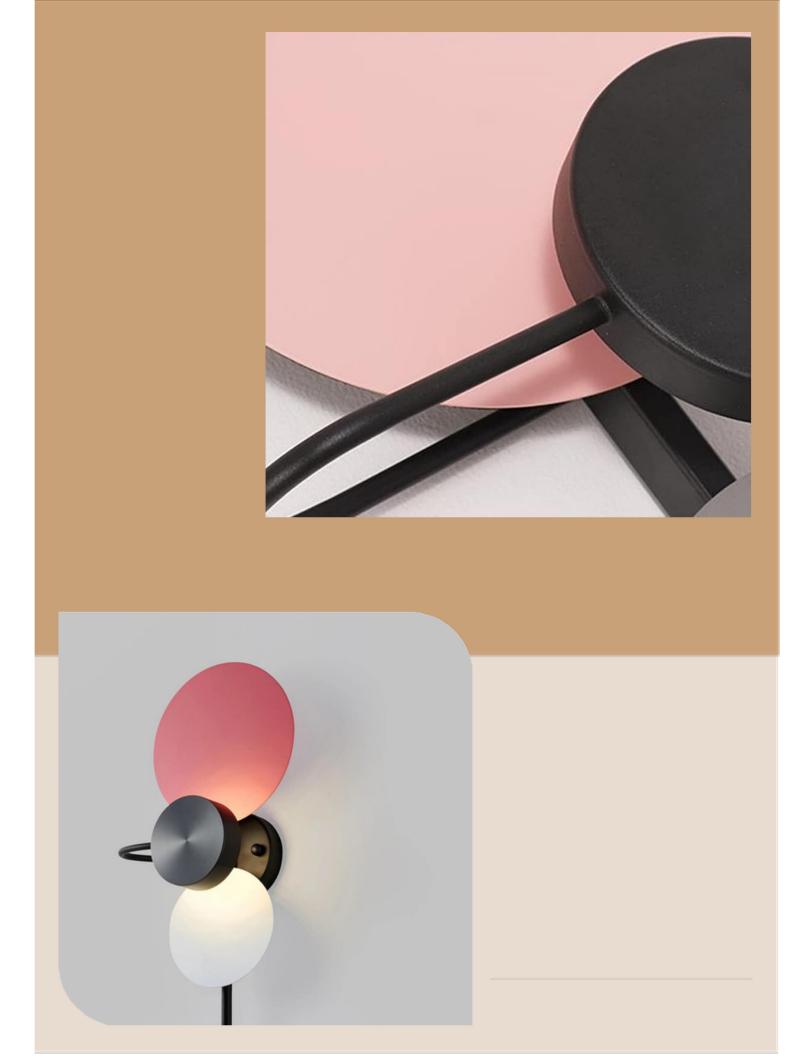

### **HCT3401**

Size - H395mm Dia 100mm Material - Resin Body Colour - White,Red,Gray Source light - led

₹16100/-

11"(27.94cm)