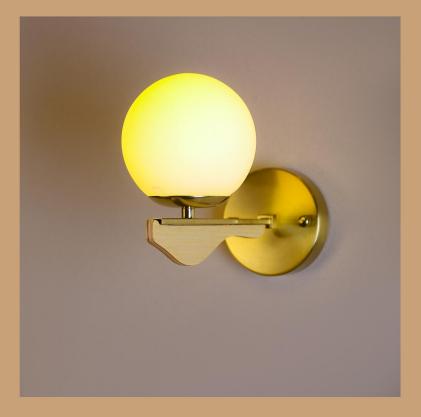

#### LM8986

Size - W20 H20 Material - Wood+Metal+Glass Body Colour - Wooden+ Golden Source light - E27 holder

₹5250/-