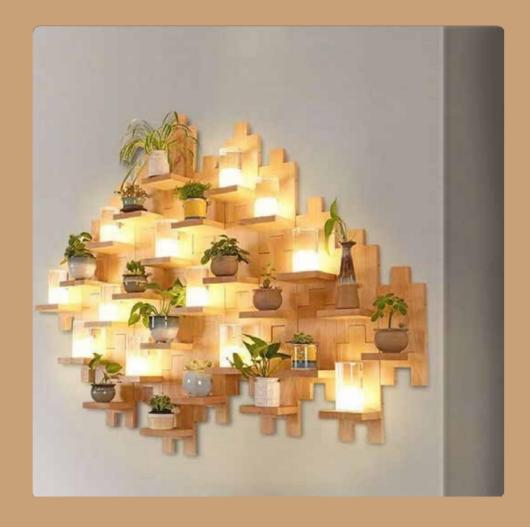

## HCT1901-LA

Size - 275x170x150 Material - Steel+Wood+Resin Body Colour - Wooden+White Source light -G9

₹5150/-