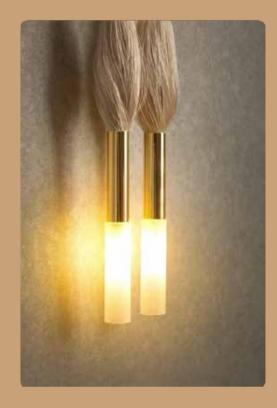

## HCT1901-LA

Size - 275x170x150 Material - Steel+Wood+Resin Body Colour - Wooden+White Source light -G9

₹5150/-