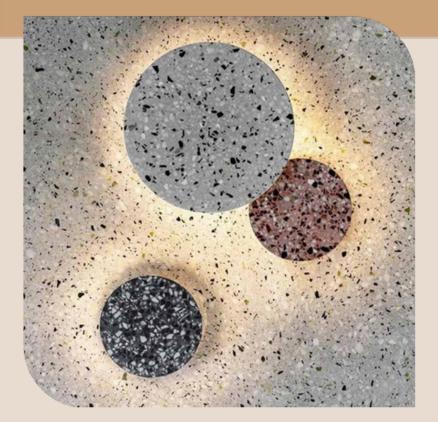

### **HCT3401**

Size - H395mm Dia 100mm Material - Resin Body Colour - White,Red,Gray Source light - led

₹16100/-

11"(27.94cm)