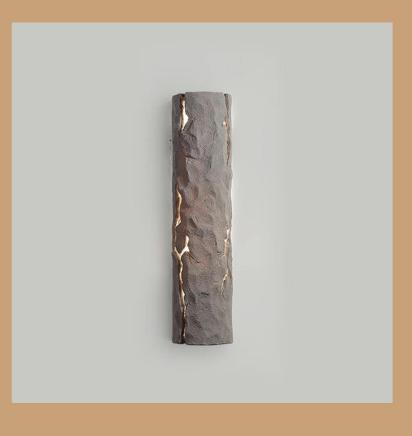

### **HCT3401**

Size - H395mm Dia 100mm Material - Resin Body Colour - White,Red,Gray Source light - led

₹16100/-

11"(27.94cm)