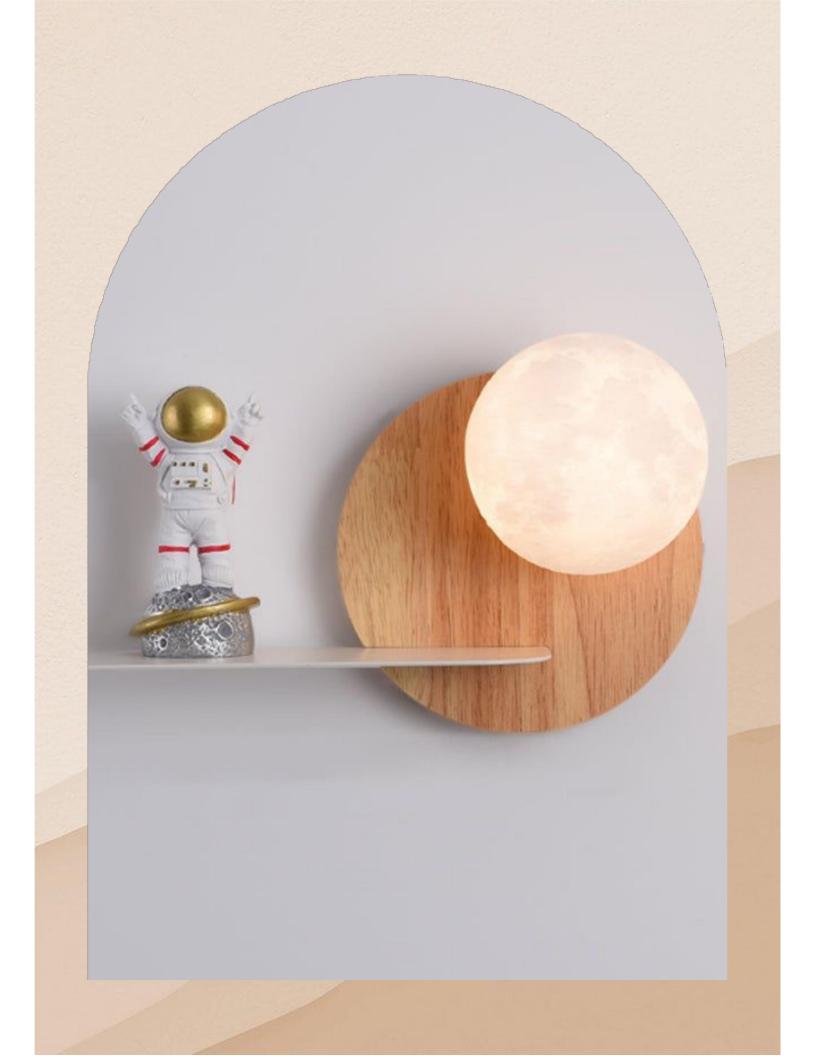

## HCT1901-LA

Size - 275x170x150 Material - Steel+Wood+Resin Body Colour - Wooden+White Source light -G9

₹5150/-