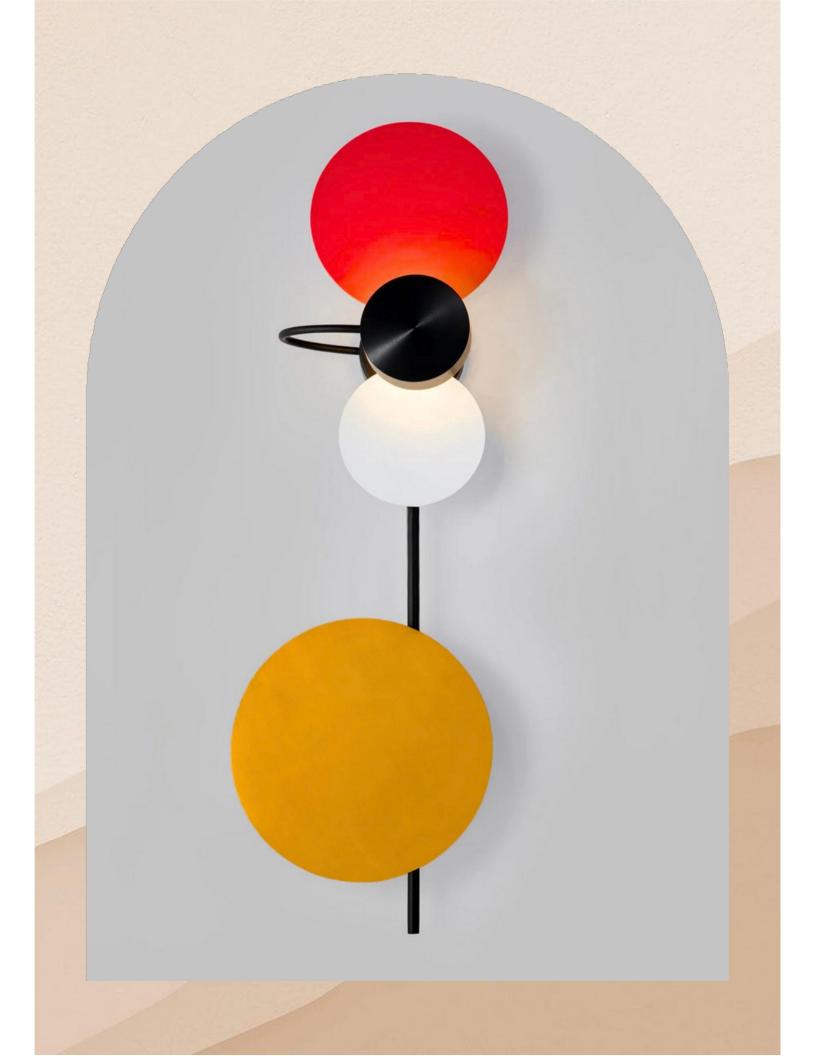

### **HCT3401**

Size - H395mm Dia 100mm Material - Resin Body Colour - White,Red,Gray Source light - led

₹16100/-

11"(27.94cm)