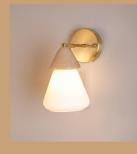

#### LM8981

Size - W21 H24 Material -Wood+Metal+Glass Body Colour -Wooden+Golden Source light - E27 holder

₹5250/-