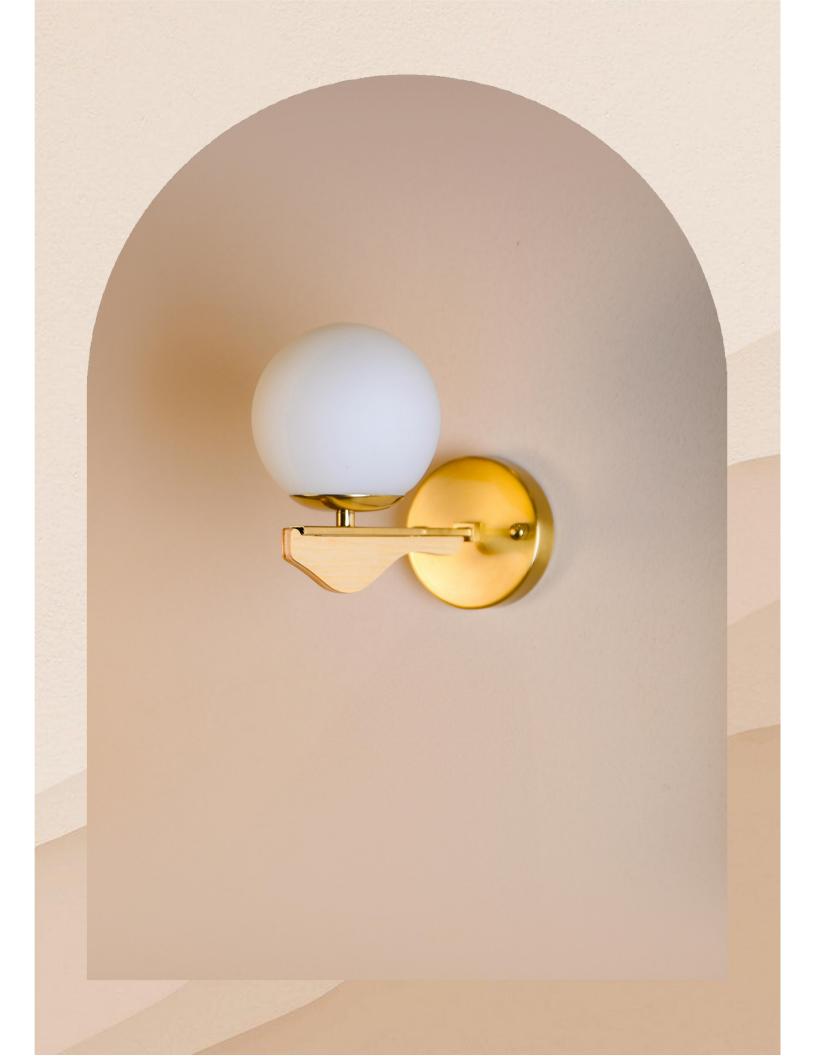

#### LM8986

Size - W20 H20 Material - Wood+Metal+Glass Body Colour - Wooden+ Golden Source light - E27 holder

₹5250/-