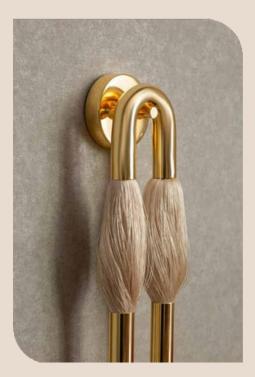

## HCT1901-LA

Size - 275x170x150 Material - Steel+Wood+Resin Body Colour - Wooden+White Source light -G9

₹5150/-