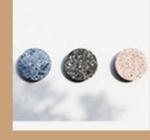

### **HCT3401**

Size - H395mm Dia 100mm Material - Resin Body Colour - White,Red,Gray Source light - led

₹16100/-

11"(27.94cm)