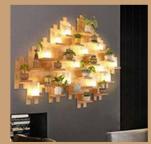

## HCT1901-LA

Size - 275x170x150 Material - Steel+Wood+Resin Body Colour - Wooden+White Source light -G9

₹5150/-