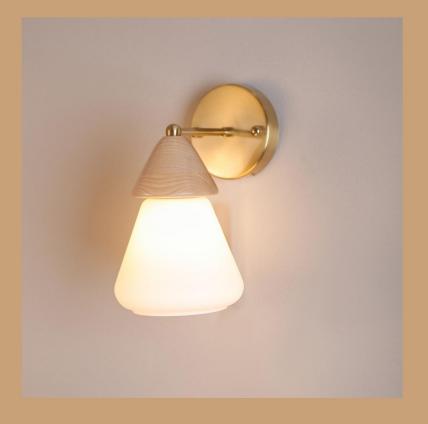

#### LM8981

Size - W21 H24 Material -Wood+Metal+Glass Body Colour -Wooden+Golden Source light - E27 holder

₹5250/-