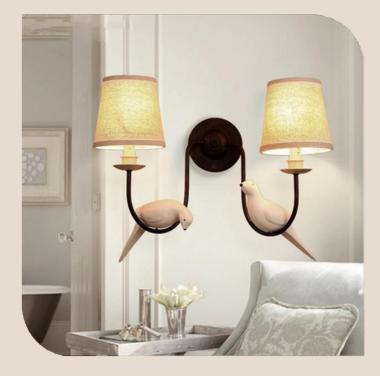

## HCT1901-LA

Size - 275x170x150 Material - Steel+Wood+Resin Body Colour - Wooden+White Source light -G9

₹5150/-