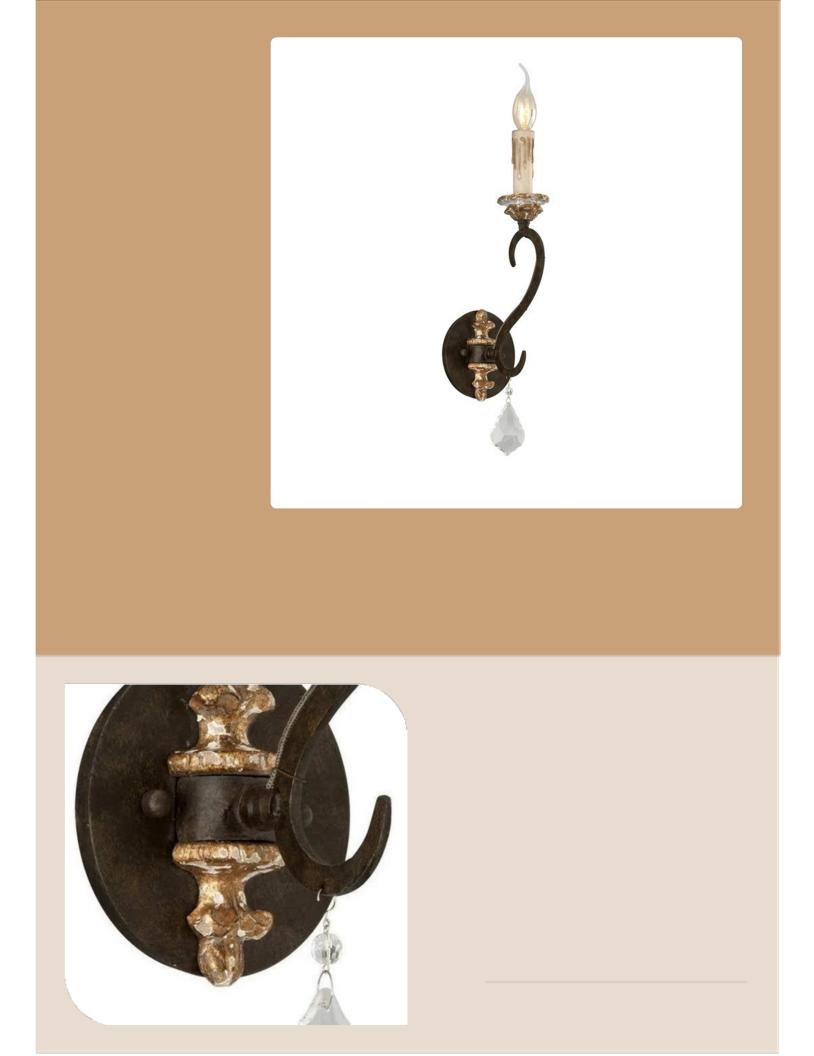

#### LM8987

Size - Dia 20xH50x15 Material - Wood Body Colour - BLack Source light - G9 holder

₹11400/-