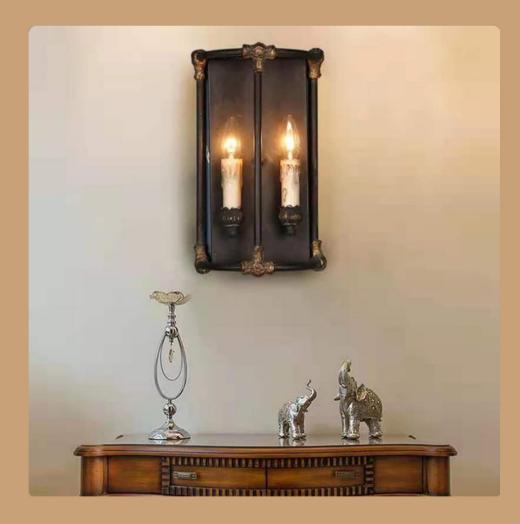

#### LM8987

Size - Dia 20xH50x15 Material - Wood Body Colour - BLack Source light - G9 holder

₹11400/-