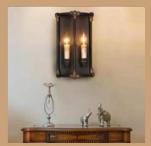

#### LM8981

Size - W21 H24 Material -Wood+Metal+Glass Body Colour -Wooden+Golden Source light - E27 holder

₹5250/-