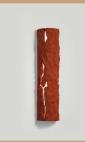

### **HCT3401**

Size - H395mm Dia 100mm Material - Resin Body Colour - White,Red,Gray Source light - led

₹16100/-

11"(27.94cm)