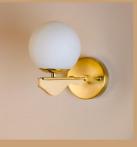

#### LM8986

Size - W20 H20 Material - Wood+Metal+Glass Body Colour - Wooden+ Golden Source light - E27 holder

₹5250/-