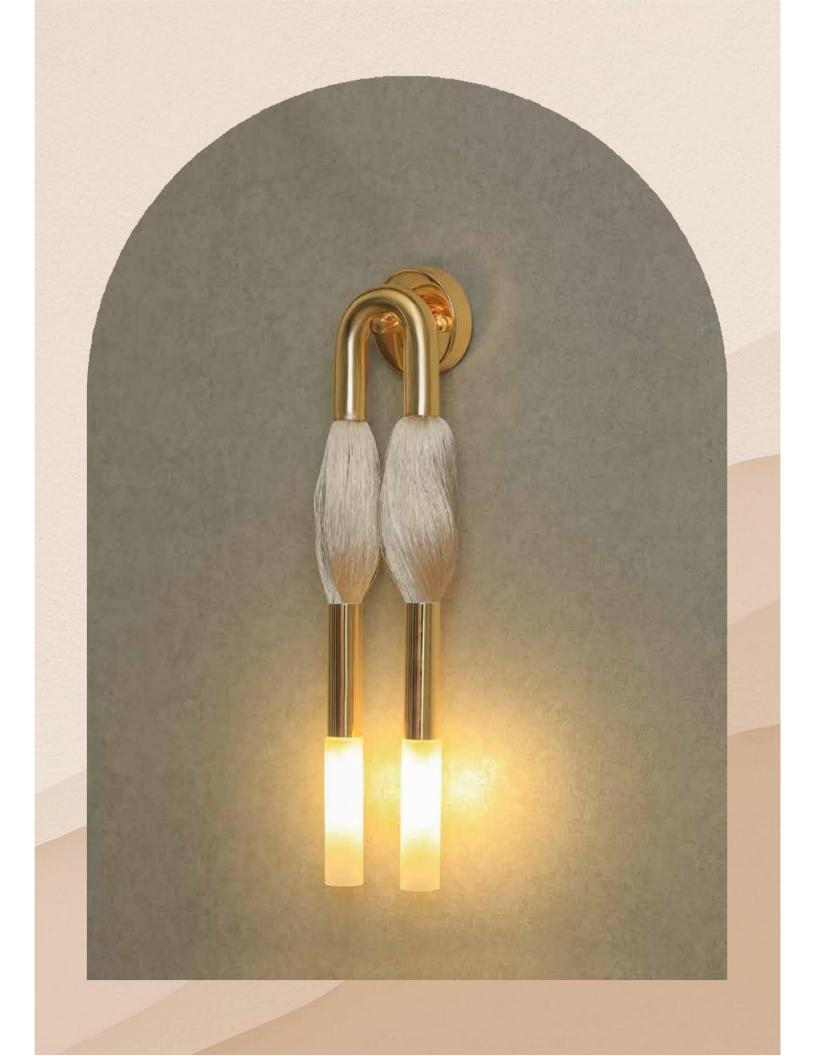

n sense ensure the finished product fully develops the potential within the concept.
- We would be glad to serve you with any kind of lighting solution.































### **HCT3401**

Size - H395mm Dia 100mm Material - Resin Body Colour - White,Red,Gray Source light - led

₹16100/-







11"(27.94cm)

## HCT1901-LA

Size - 275x170x150 Material - Steel+Wood+Resin Body Colour - Wooden+White Source light -G9

₹5150/-







#### LM8981

Size - W21 H24 Material -Wood+Metal+Glass Body Colour -Wooden+Golden Source light - E27 holder

₹5250/-







#### LM8986

Size - W20 H20 Material - Wood+Metal+Glass Body Colour - Wooden+ Golden Source light - E27 holder

₹5250/-







#### LM8987

Size - Dia 20xH50x15 Material - Wood Body Colour - BLack Source light - G9 holder

₹11400/-