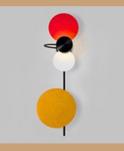

#### LM8981

Size - W21 H24 Material -Wood+Metal+Glass Body Colour -Wooden+Golden Source light - E27 holder

₹5250/-

#### LM8986

Size - W20 H20 Material - Wood+Metal+Glass Body Colour - Wooden+ Golden Source light - E27 holder

₹5250/-