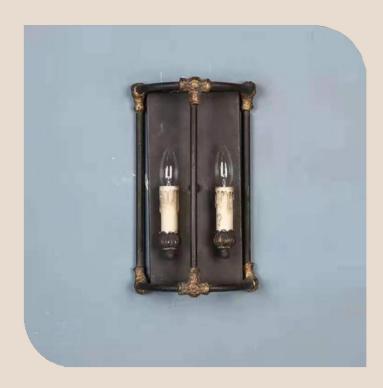

#### LM8987

Size - Dia 20xH50x15 Material - Wood Body Colour - BLack Source light - G9 holder

₹11400/-