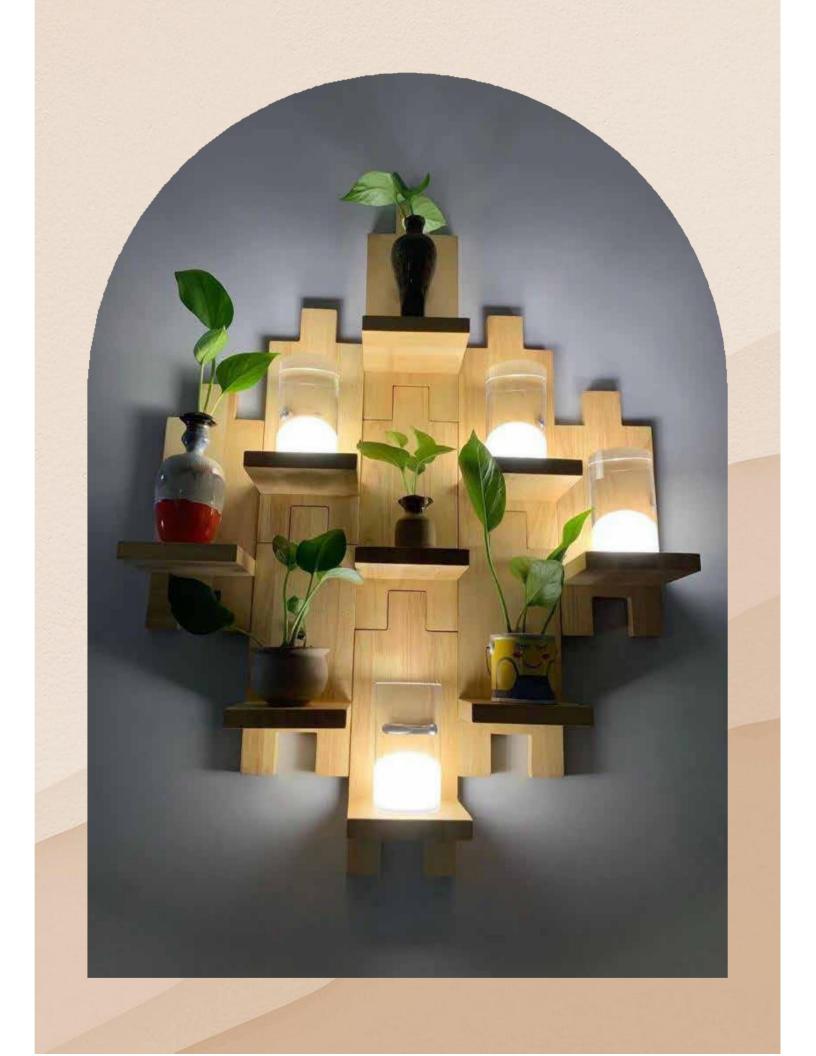

## HCT1901-LA

Size - 275x170x150 Material - Steel+Wood+Resin Body Colour - Wooden+White Source light -G9

₹5150/-