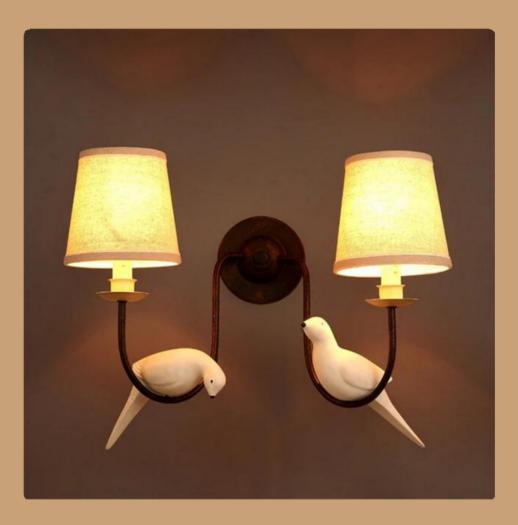

## HCT1901-LA

Size - 275x170x150 Material - Steel+Wood+Resin Body Colour - Wooden+White Source light -G9

₹5150/-