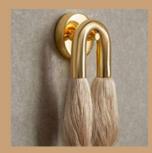

## HCT1901-LA

Size - 275x170x150 Material - Steel+Wood+Resin Body Colour - Wooden+White Source light -G9

₹5150/-