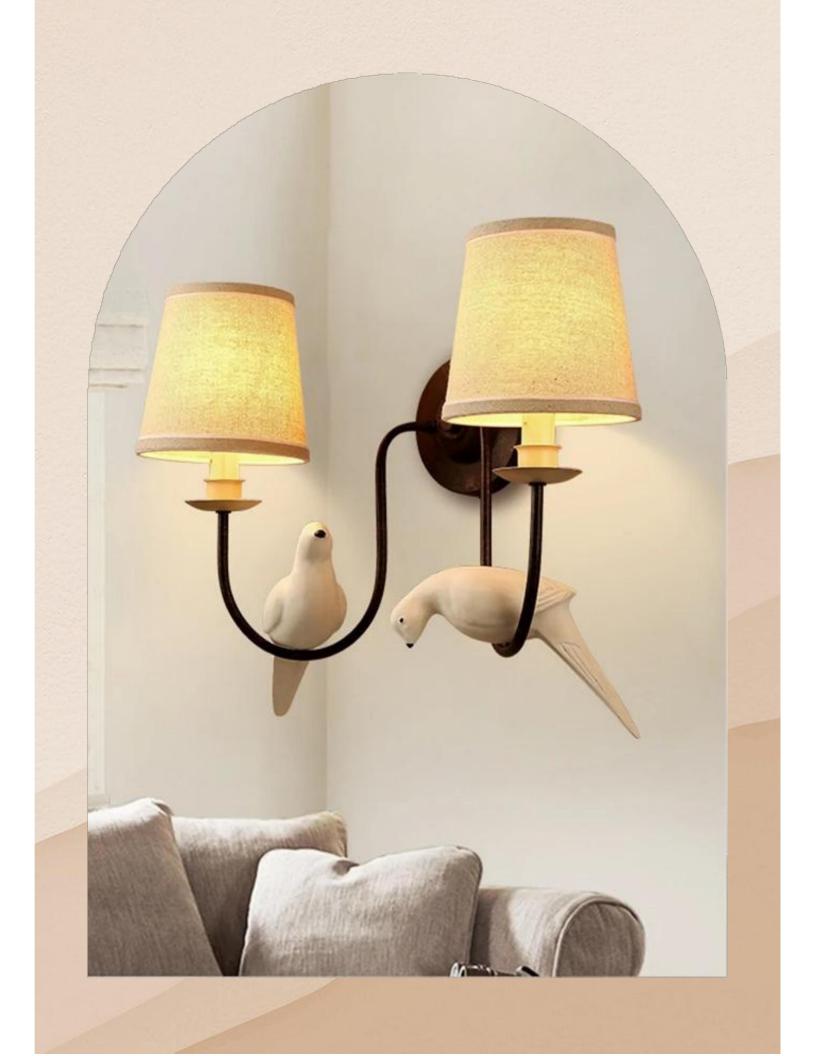

## HCT1901-LA

Size - 275x170x150 Material - Steel+Wood+Resin Body Colour - Wooden+White Source light -G9

₹5150/-