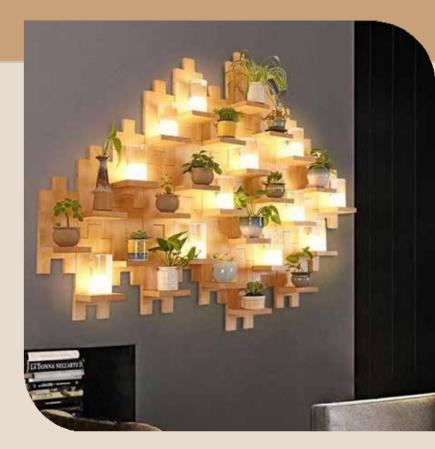

## HCT1901-LA

Size - 275x170x150 Material - Steel+Wood+Resin Body Colour - Wooden+White Source light -G9

₹5150/-