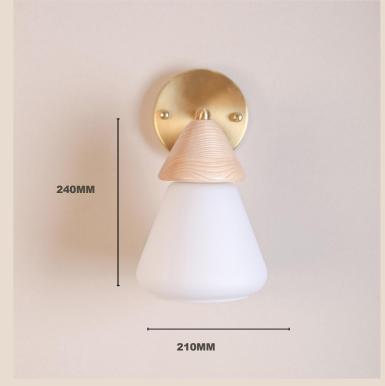

#### LM8981

Size - W21 H24 Material -Wood+Metal+Glass Body Colour -Wooden+Golden Source light - E27 holder

₹5250/-