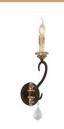

#### LM8987

Size - Dia 20xH50x15 Material - Wood Body Colour - BLack Source light - G9 holder

₹11400/-