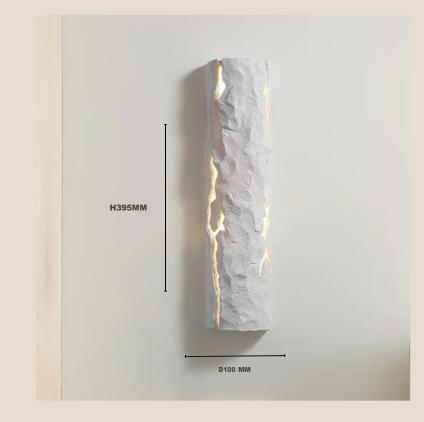

### **HCT3401**

Size - H395mm Dia 100mm Material - Resin Body Colour - White,Red,Gray Source light - led

₹16100/-

11"(27.94cm)