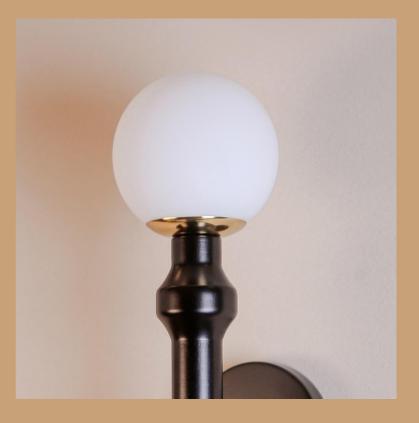

#### LM8987

Size - Dia 20xH50x15 Material - Wood Body Colour - BLack Source light - G9 holder

₹11400/-