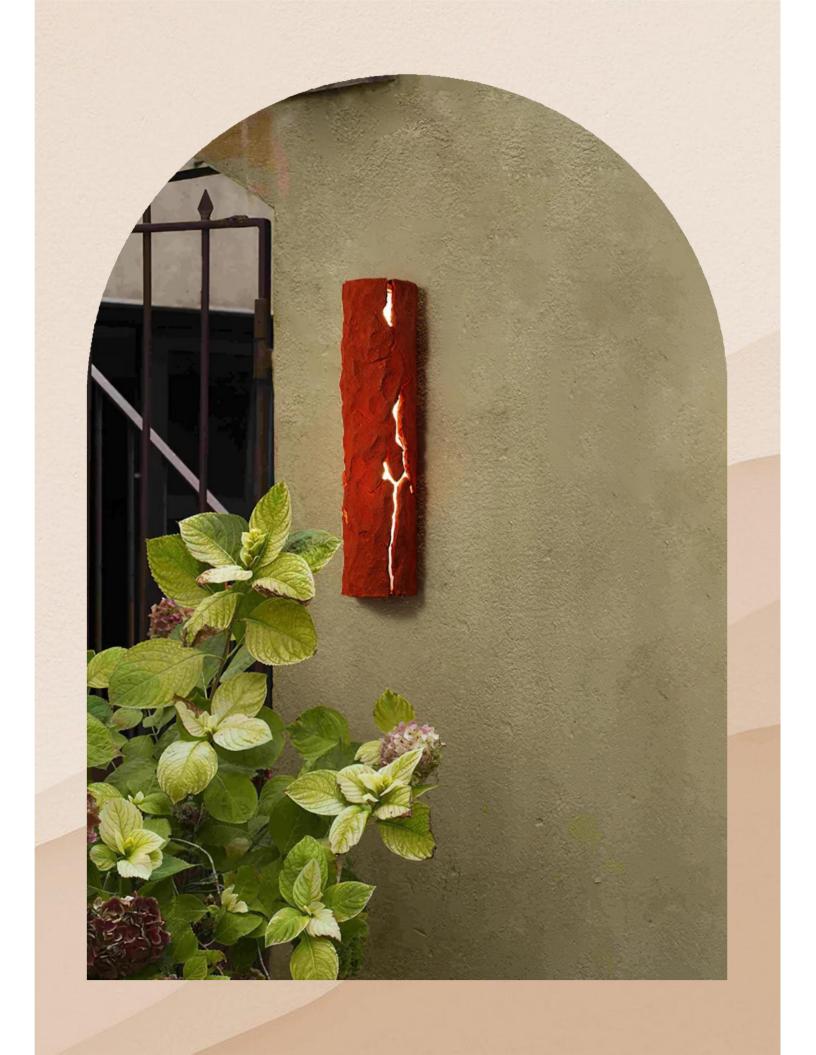

### **HCT3401**

Size - H395mm Dia 100mm Material - Resin Body Colour - White,Red,Gray Source light - led

₹16100/-

11"(27.94cm)