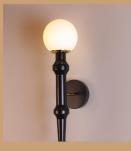

#### LM8987

Size - Dia 20xH50x15 Material - Wood Body Colour - BLack Source light - G9 holder

₹11400/-