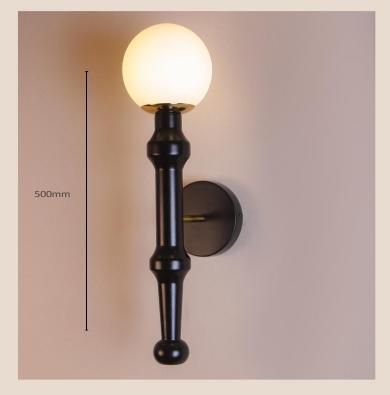

#### LM8987

Size - Dia 20xH50x15 Material - Wood Body Colour - BLack Source light - G9 holder

₹11400/-