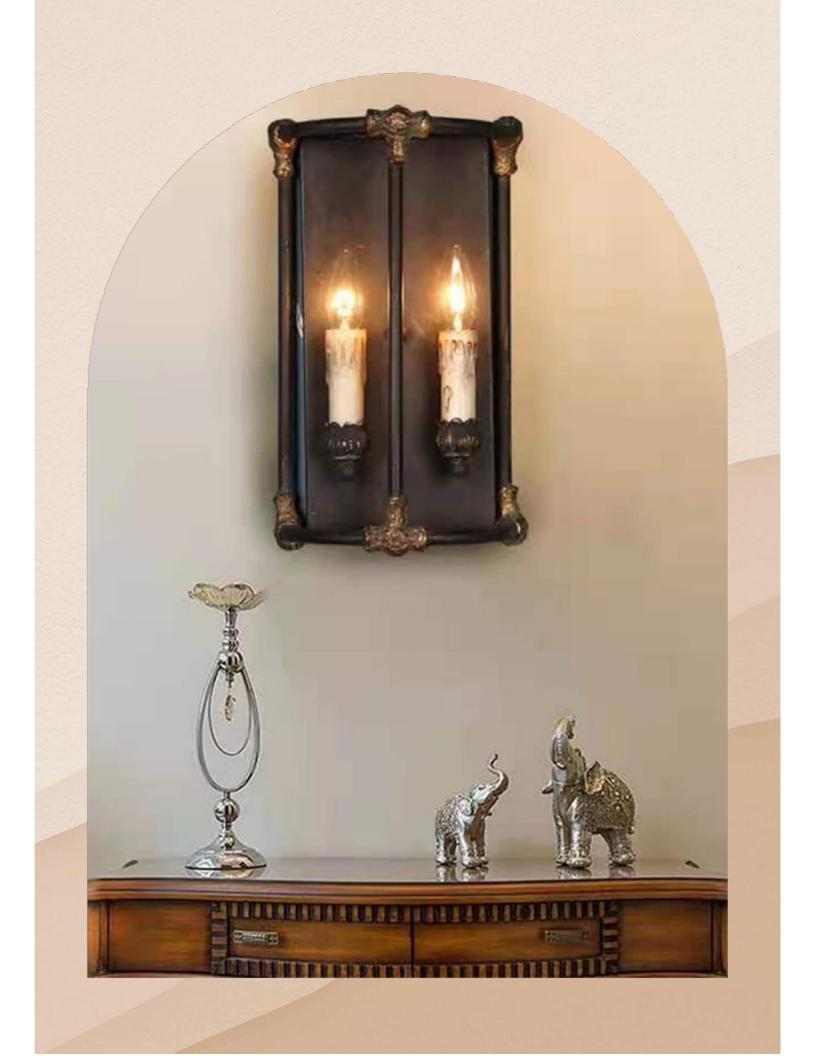

#### LM8987

Size - Dia 20xH50x15 Material - Wood Body Colour - BLack Source light - G9 holder

₹11400/-