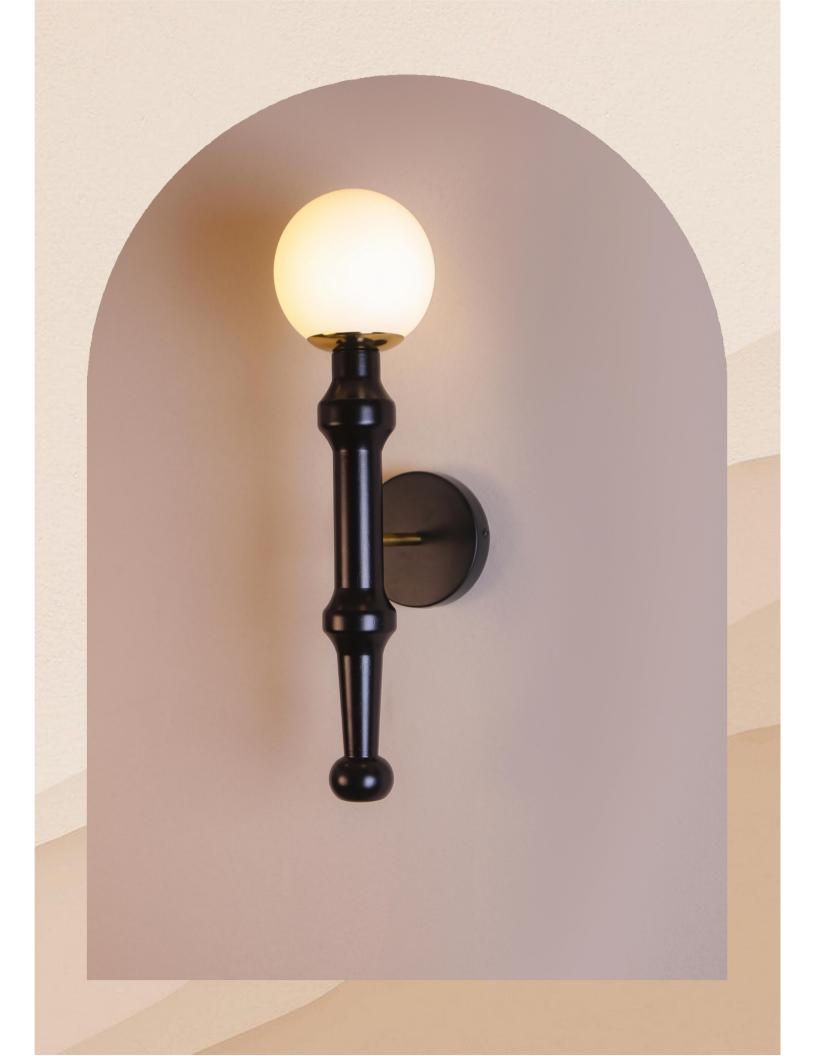

#### LM8987

Size - Dia 20xH50x15 Material - Wood Body Colour - BLack Source light - G9 holder

₹11400/-