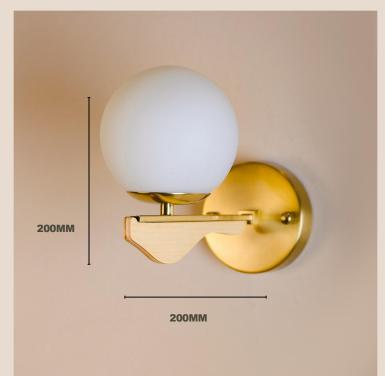

#### LM8986

Size - W20 H20 Material - Wood+Metal+Glass Body Colour - Wooden+ Golden Source light - E27 holder

₹5250/-