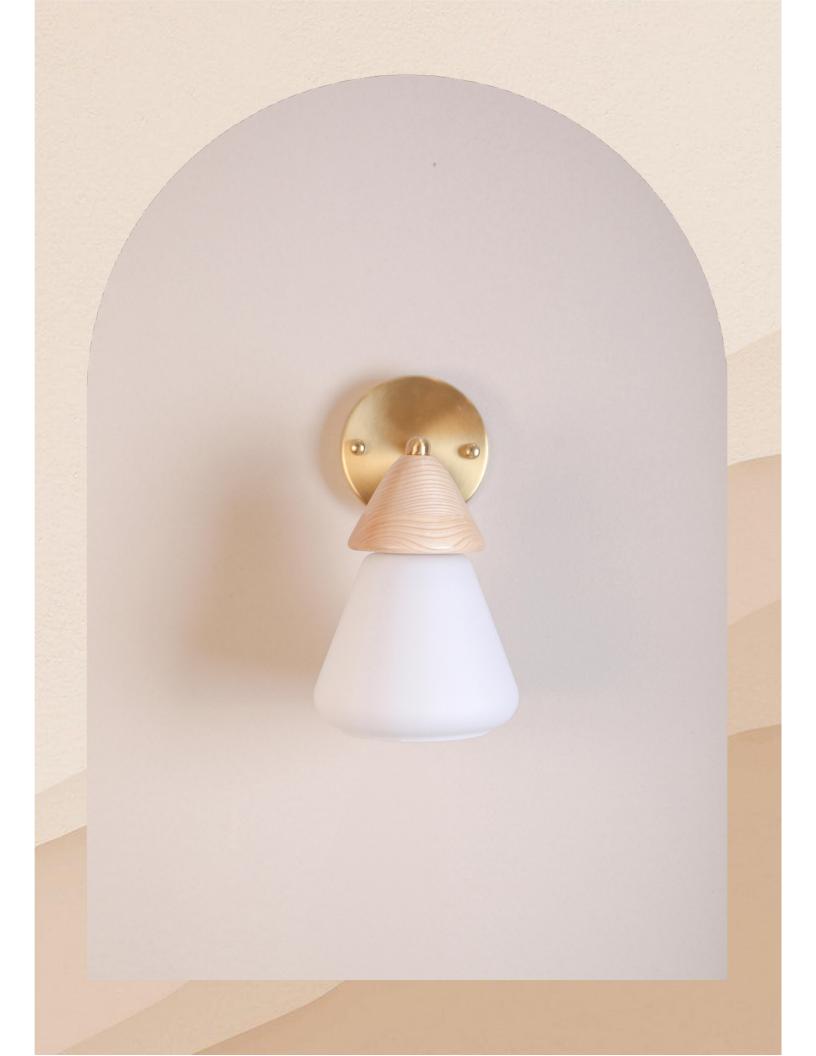

#### LM8981

Size - W21 H24 Material -Wood+Metal+Glass Body Colour -Wooden+Golden Source light - E27 holder

₹5250/-