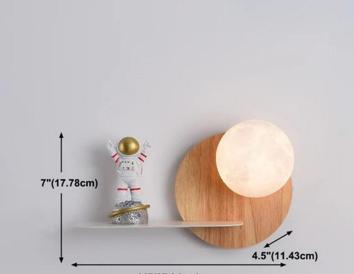

## HCT1901-LA

Size - 275x170x150 Material - Steel+Wood+Resin Body Colour - Wooden+White Source light -G9

₹5150/-