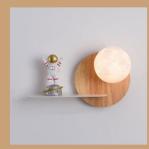

## HCT1901-LA

Size - 275x170x150 Material - Steel+Wood+Resin Body Colour - Wooden+White Source light -G9

₹5150/-