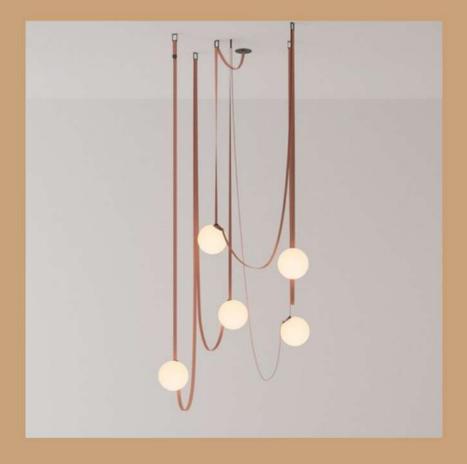

• We offer you Classy Pendant Lights & Ceiling Lights, Adorable Chandeliers, Excellent Wall Scone», Table Lamps and Floor Lamps.

• We believe good design is produced from careful study and research, combined with technical knowledge and artistiG judgment. Attention to detail, proportions & scale, together with common sense ensure the finished product fully develops the potential within the concept.

• We would be glad to serve you with any kind of lighting solution.

and the second se

-----

LM1048-3 LM1048-6

Size - 40x20/60x20 Material - Wood + Glass Body Colour - Walnut +White Source light - E27 Holder