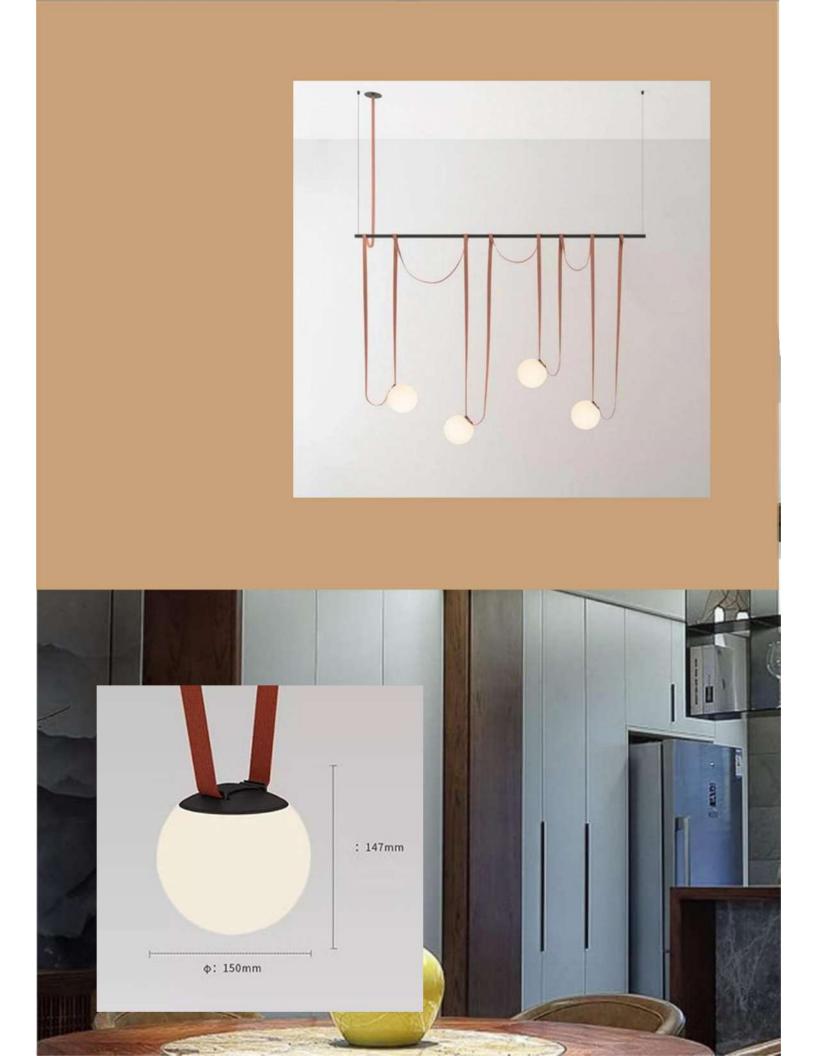

• We would be glad to serve you with any kind of lighting solution.

and the second se

-----

LM1048-3 LM1048-6

Size - 40x20/60x20 Material - Wood + Glass Body Colour - Walnut +White Source light - E27 Holder