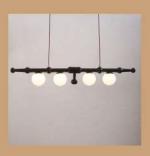

• We would be glad to serve you with any kind of lighting solution.

and the second se

-----

LM1048-3 LM1048-6

Size - 40x20/60x20 Material - Wood + Glass Body Colour - Walnut +White Source light - E27 Holder