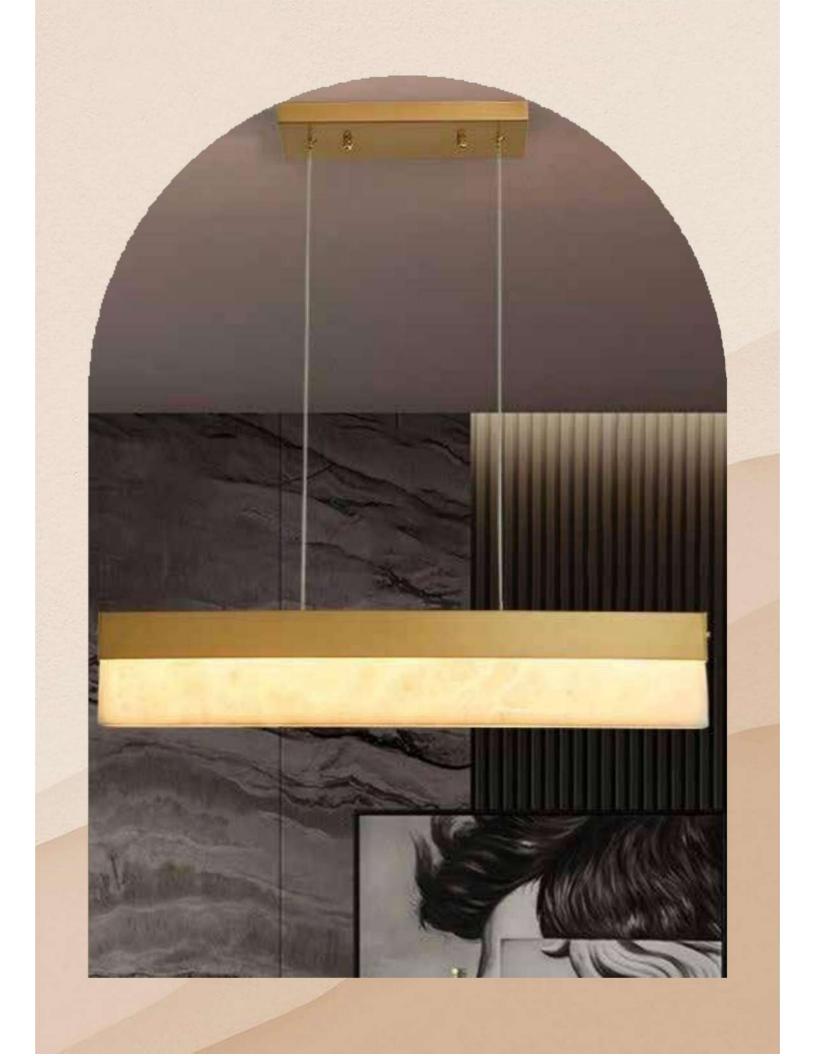

• We would be glad to serve you with any kind of lighting solution.

and the second se

-----

LM1048-3 LM1048-6

Size - 40x20/60x20 Material - Wood + Glass Body Colour - Walnut +White Source light - E27 Holder