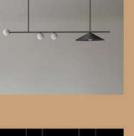

• We would be glad to serve you with any kind of lighting solution.

and the second se

-----

LM1048-3 LM1048-6

Size - 40x20/60x20 Material - Wood + Glass Body Colour - Walnut +White Source light - E27 Holder

₹13800/- ₹24000/-

HCT2840- 12 Head HCT2840- 24 Head HCT2840- 48 Head HCT2840- 60 Head

Size - L1200mm L2200mm L4350mm L5400mm

Material - Acrylic + Metal Body Colour - White + Golden Source light - Led

₹25200/- ₹50400/-₹100800/- ₹126000/-