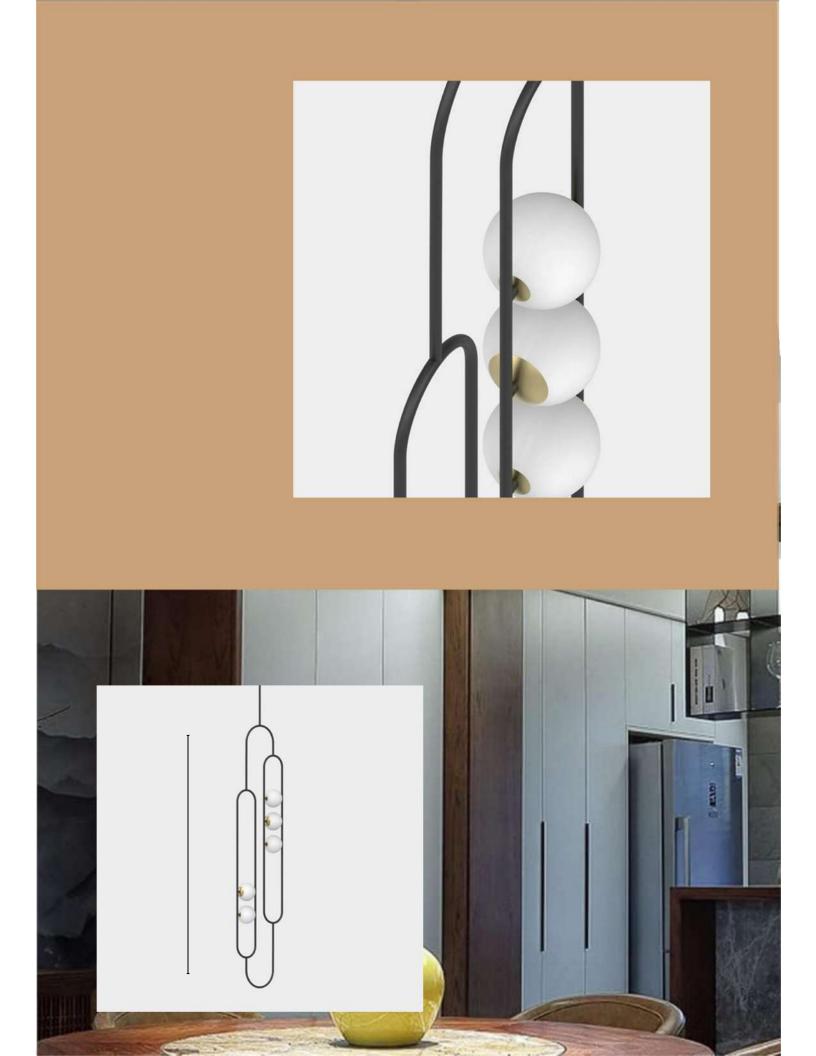

• We would be glad to serve you with any kind of lighting solution.

and the second se

-----

LM1048-3 LM1048-6

Size - 40x20/60x20 Material - Wood + Glass Body Colour - Walnut +White Source light - E27 Holder