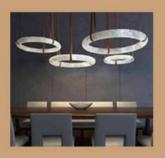

₹13800/- ₹24000/-

HCT2840- 12 Head HCT2840- 24 Head HCT2840- 48 Head HCT2840- 60 Head

Size - L1200mm L2200mm L4350mm L5400mm

Material - Acrylic + Metal Body Colour - White + Golden Source light - Led

₹25200/- ₹50400/-₹100800/- ₹126000/-