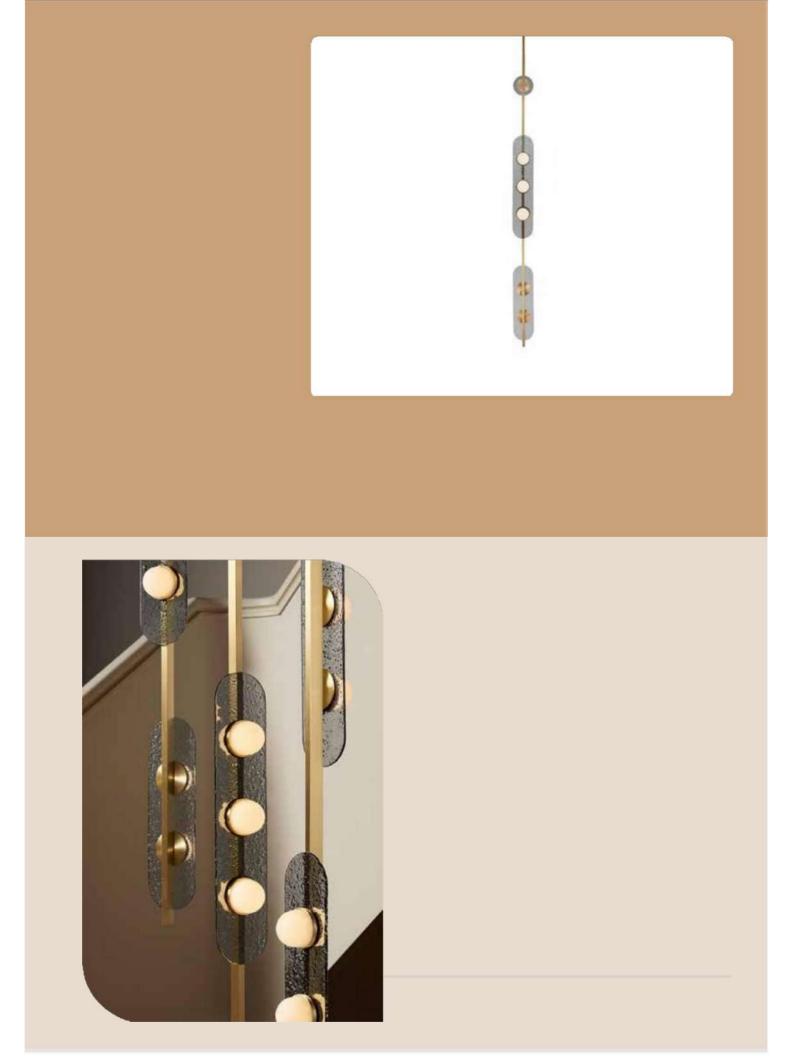

₹13800/- ₹24000/-

HCT2840- 12 Head HCT2840- 24 Head HCT2840- 48 Head HCT2840- 60 Head

Size - L1200mm L2200mm L4350mm L5400mm

Material - Acrylic + Metal Body Colour - White + Golden Source light - Led

₹25200/- ₹50400/-₹100800/- ₹126000/-