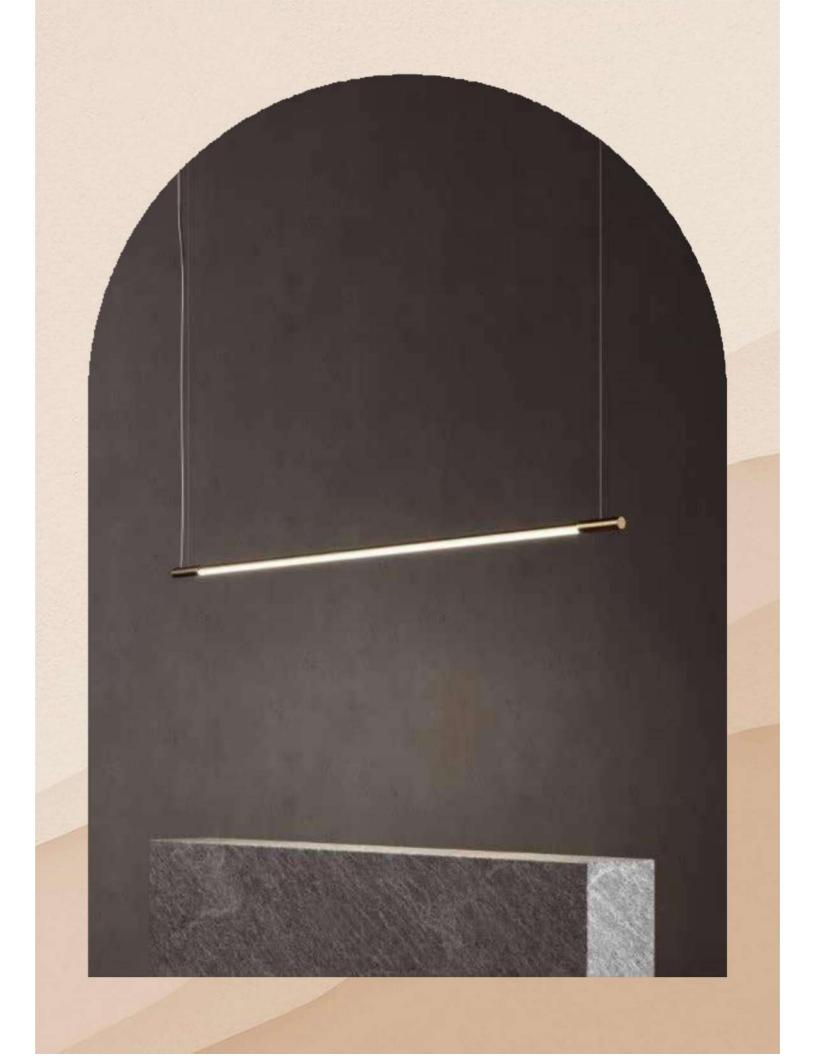

## TD090P TD120 P

Size - 900/1200mm Source light - LED (Switchable) Material - Mild Steel+PC

₹13950/- ₹16650/-