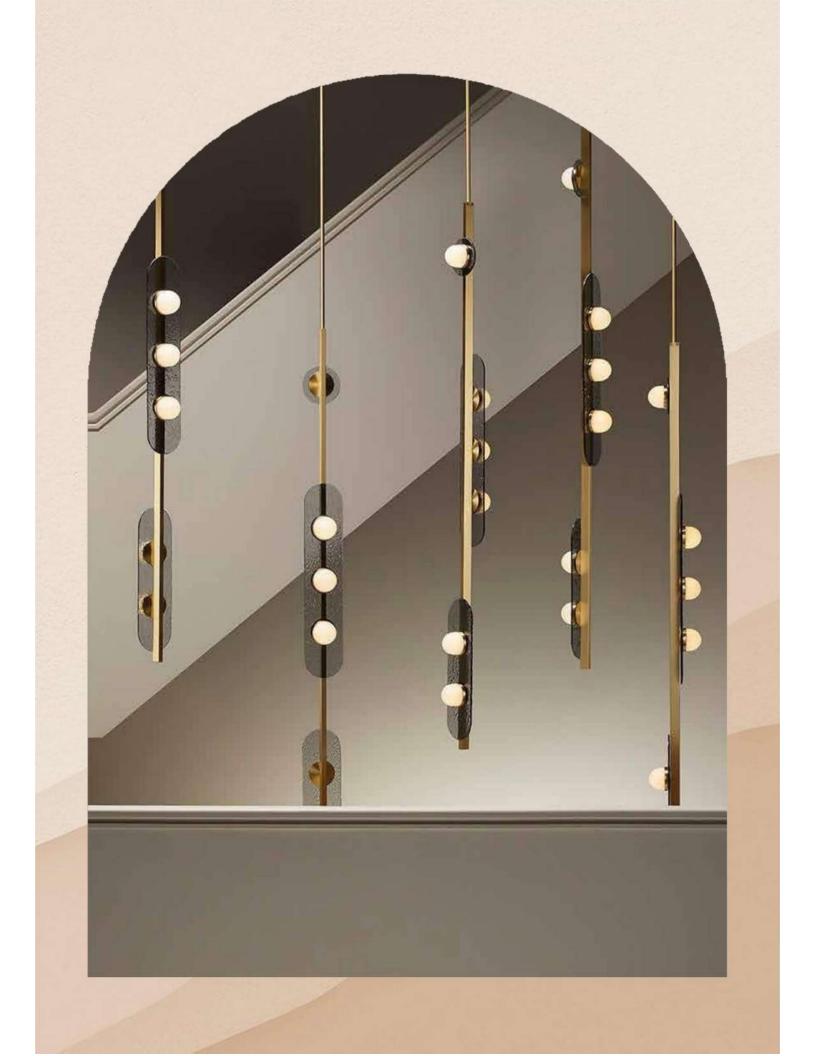

₹13800/- ₹24000/-

HCT2840- 12 Head HCT2840- 24 Head HCT2840- 48 Head HCT2840- 60 Head

Size - L1200mm L2200mm L4350mm L5400mm

Material - Acrylic + Metal Body Colour - White + Golden Source light - Led

₹25200/- ₹50400/-₹100800/- ₹126000/-