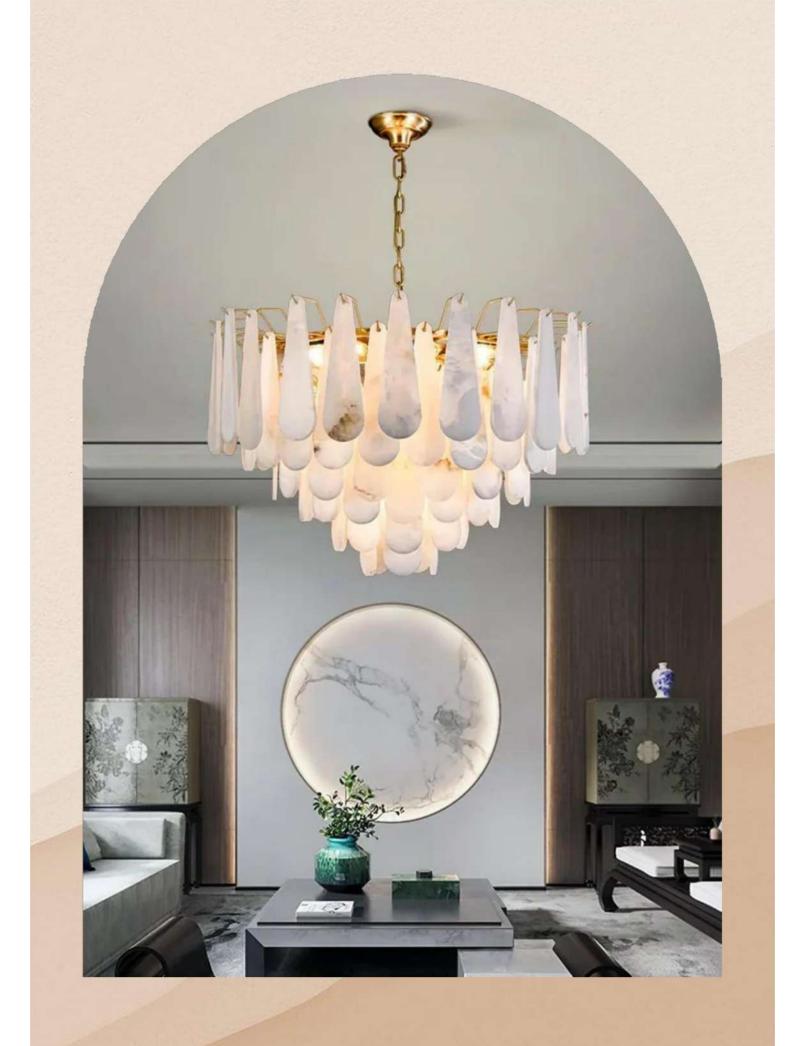

• We would be glad to serve you with any kind of lighting solution.

and the second se

-----

LM1048-3 LM1048-6

Size - 40x20/60x20 Material - Wood + Glass Body Colour - Walnut +White Source light - E27 Holder