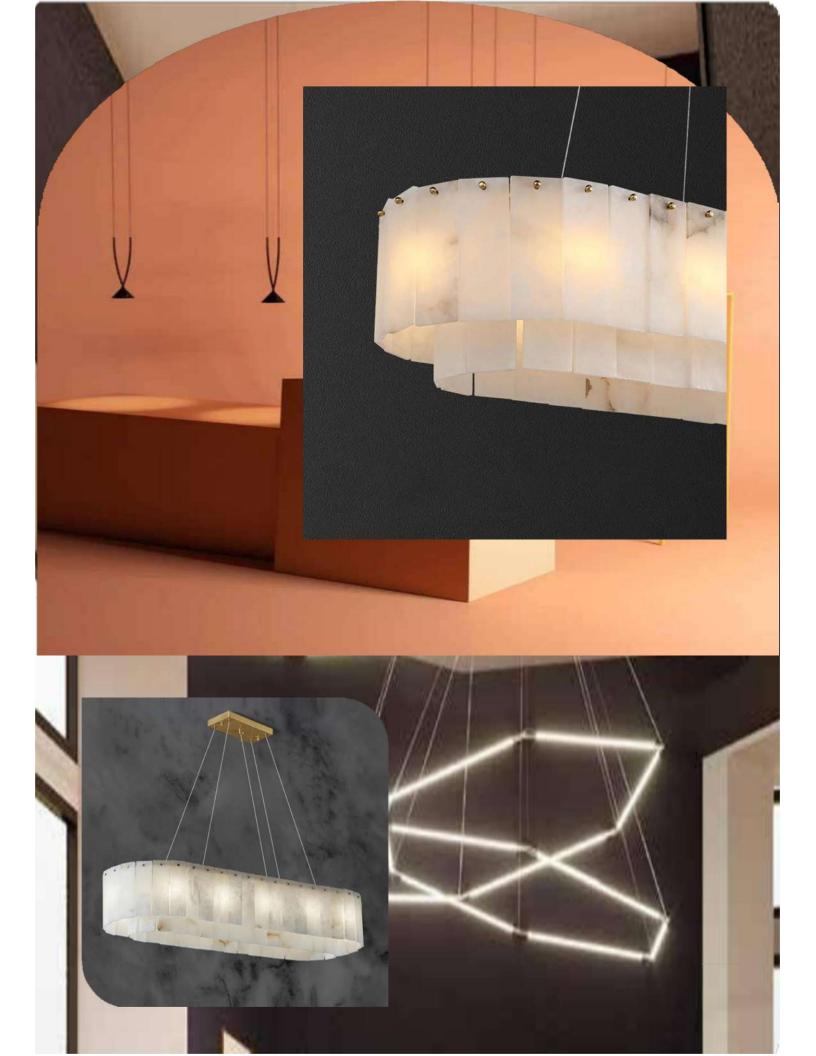

• We would be glad to serve you with any kind of lighting solution.

and the second se

-----

LM1048-3 LM1048-6

Size - 40x20/60x20 Material - Wood + Glass Body Colour - Walnut +White Source light - E27 Holder