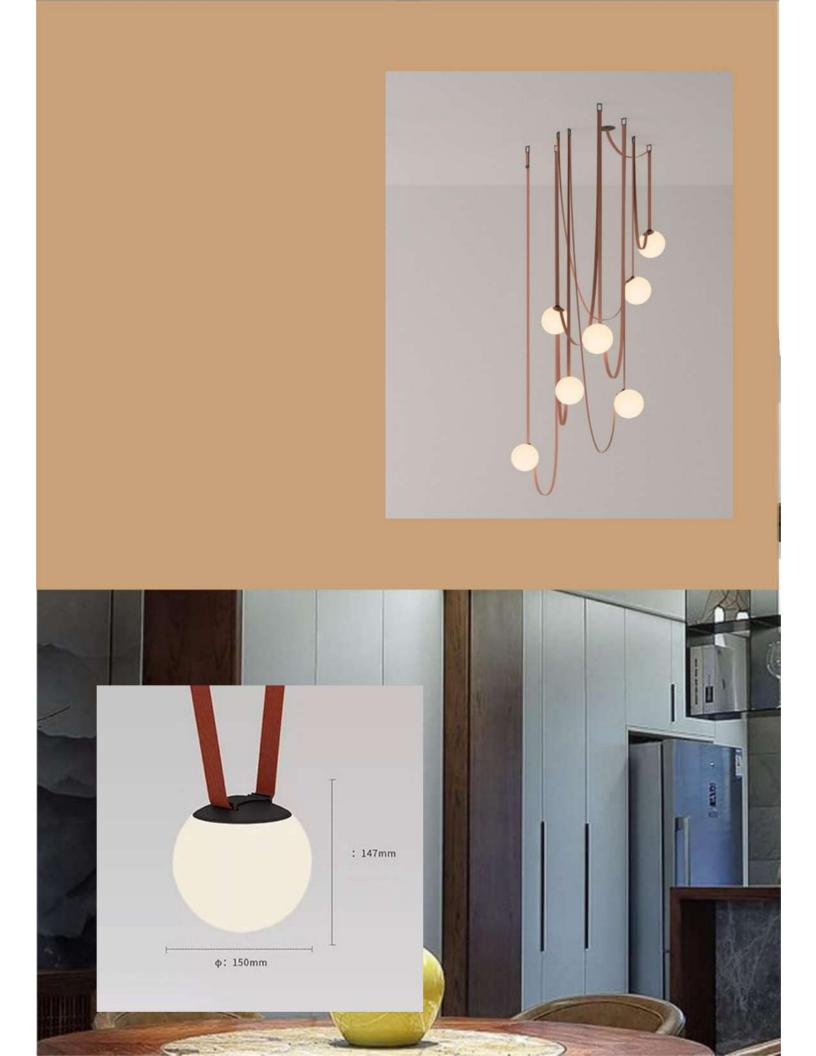

• We offer you Classy Pendant Lights & Ceiling Lights, Adorable Chandeliers, Excellent Wall Scone», Table Lamps and Floor Lamps.

• We believe good design is produced from careful study and research, combined with technical knowledge and artistiG judgment. Attention to detail, proportions & scale, together with common sense ensure the finished product fully develops the potential within the concept.

• We would be glad to serve you with any kind of lighting solution.

and the second se

-----

LM1048-3 LM1048-6

Size - 40x20/60x20 Material - Wood + Glass Body Colour - Walnut +White Source light - E27 Holder