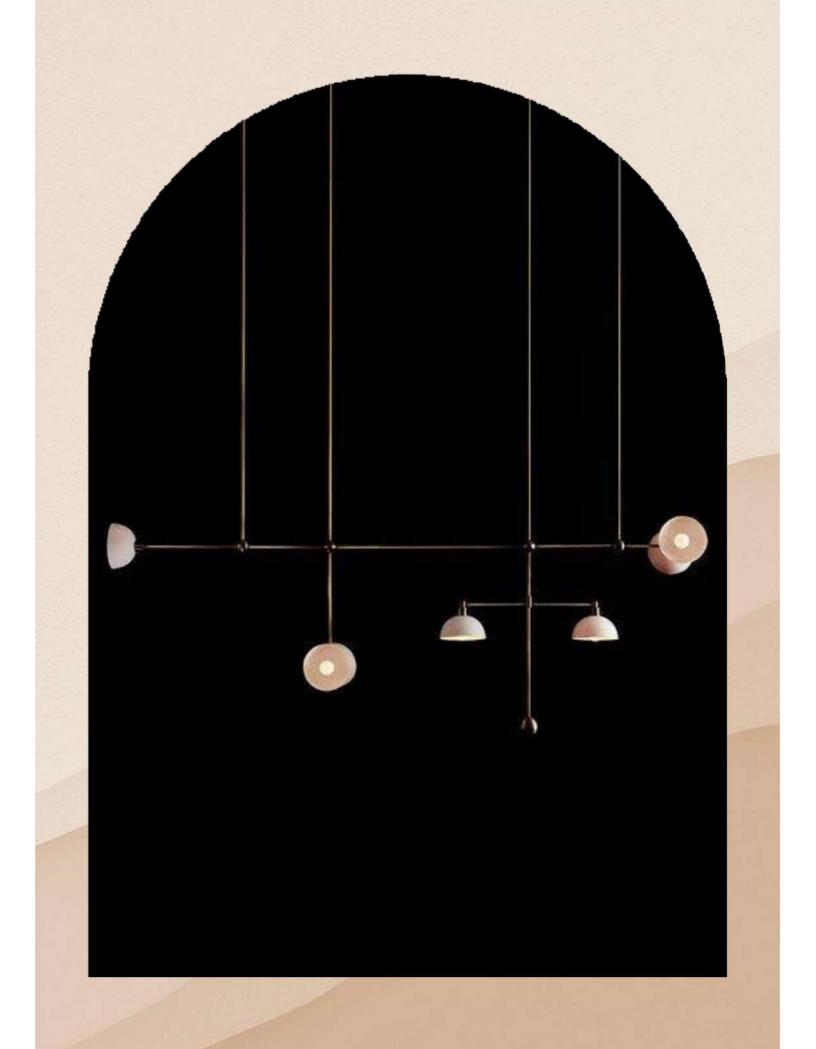

## TD090P TD120 P

Size - 900/1200mm Source light - LED (Switchable) Material - Mild Steel+PC

₹13950/- ₹16650/-