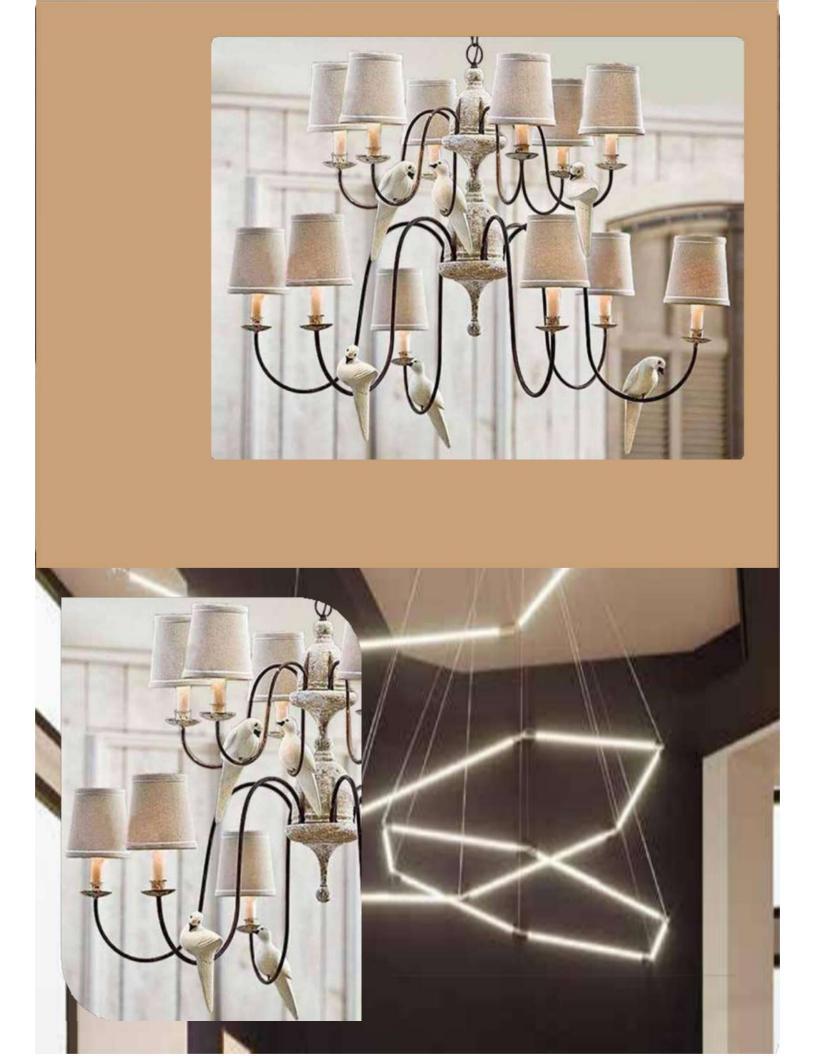

• We would be glad to serve you with any kind of lighting solution.

and the second se

-----

LM1048-3 LM1048-6

Size - 40x20/60x20 Material - Wood + Glass Body Colour - Walnut +White Source light - E27 Holder