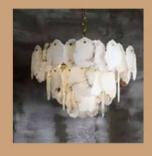

₹13800/- ₹24000/-

HCT2840- 12 Head HCT2840- 24 Head HCT2840- 48 Head HCT2840- 60 Head

Size - L1200mm L2200mm L4350mm L5400mm

Material - Acrylic + Metal Body Colour - White + Golden Source light - Led

₹25200/- ₹50400/-₹100800/- ₹126000/-