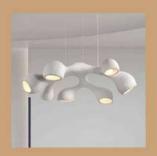

• We would be glad to serve you with any kind of lighting solution.

and the second se

-----

LM1048-3 LM1048-6

Size - 40x20/60x20 Material - Wood + Glass Body Colour - Walnut +White Source light - E27 Holder