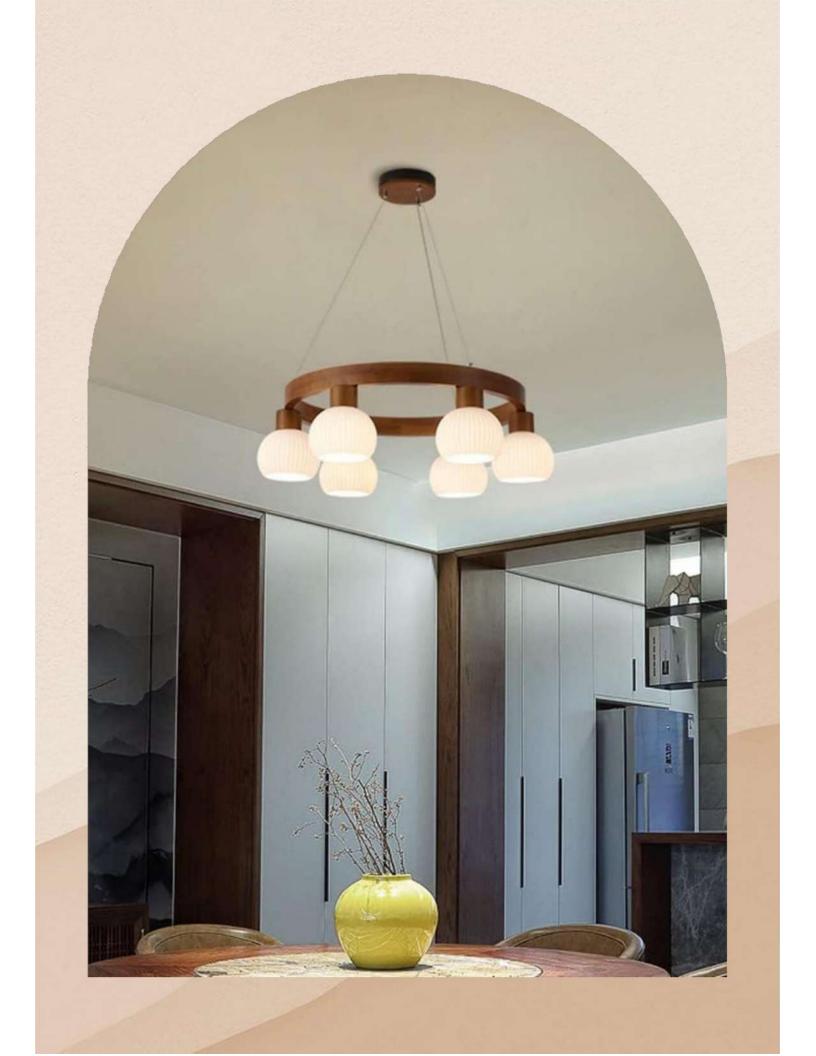

• We would be glad to serve you with any kind of lighting solution.

and the second se

-----

LM1048-3 LM1048-6

Size - 40x20/60x20 Material - Wood + Glass Body Colour - Walnut +White Source light - E27 Holder