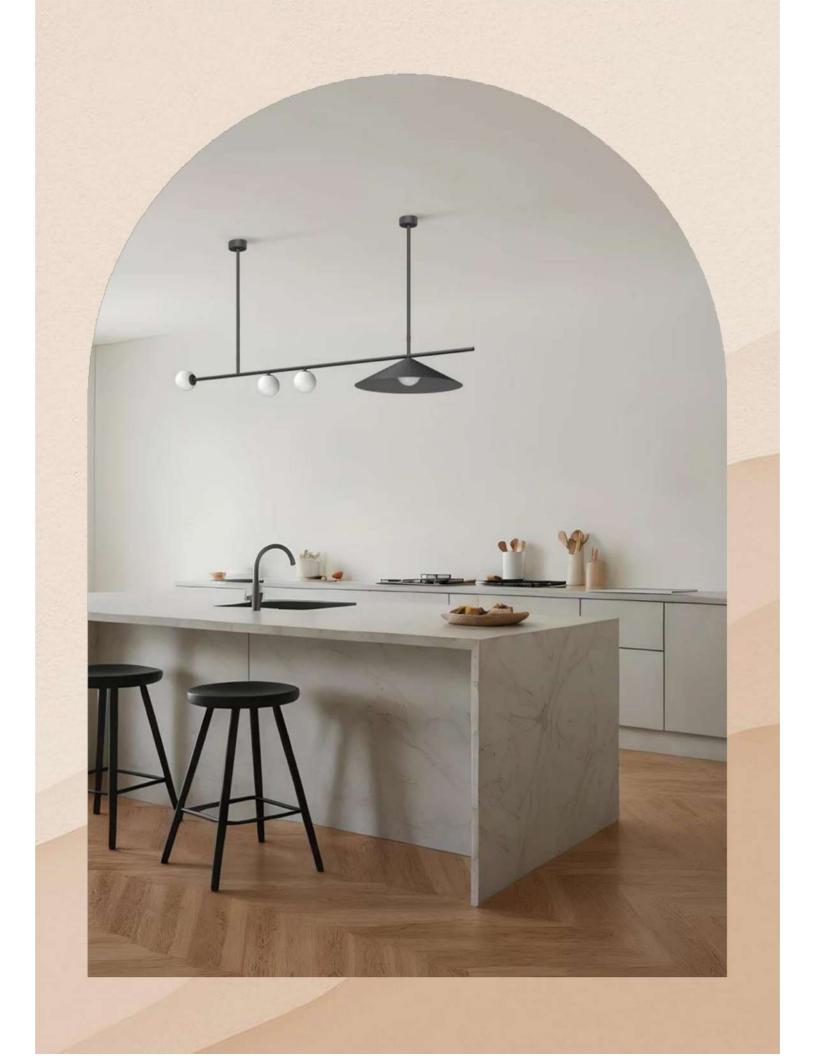

## TD090P TD120 P

Size - 900/1200mm Source light - LED (Switchable) Material - Mild Steel+PC

₹13950/- ₹16650/-