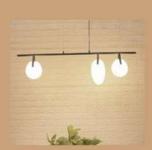

• We would be glad to serve you with any kind of lighting solution.

and the second se

-----

LM1048-3 LM1048-6

Size - 40x20/60x20 Material - Wood + Glass Body Colour - Walnut +White Source light - E27 Holder

₹13800/- ₹24000/-

HCT2840- 12 Head HCT2840- 24 Head HCT2840- 48 Head HCT2840- 60 Head

Size - L1200mm L2200mm L4350mm L5400mm

Material - Acrylic + Metal Body Colour - White + Golden Source light - Led

₹25200/- ₹50400/-₹100800/- ₹126000/-