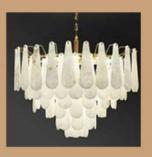

₹13800/- ₹24000/-

HCT2840- 12 Head HCT2840- 24 Head HCT2840- 48 Head HCT2840- 60 Head

Size - L1200mm L2200mm L4350mm L5400mm

Material - Acrylic + Metal Body Colour - White + Golden Source light - Led

₹25200/- ₹50400/-₹100800/- ₹126000/-