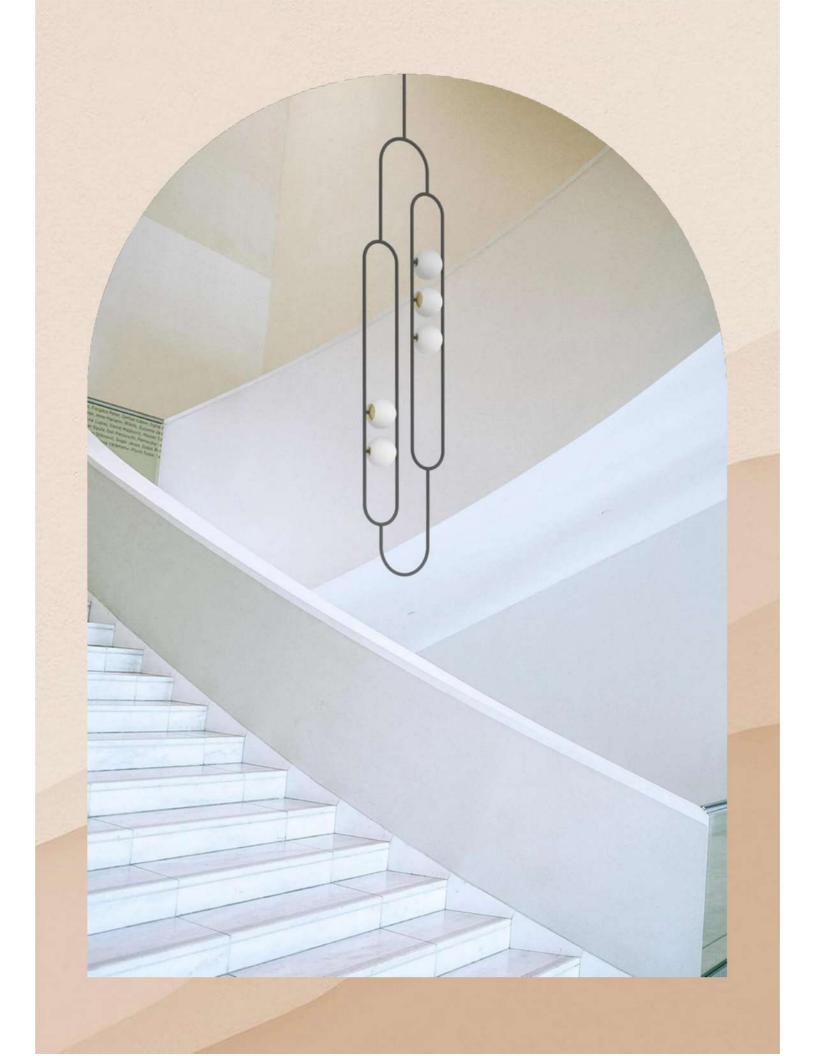

• We would be glad to serve you with any kind of lighting solution.

and the second se

-----

LM1048-3 LM1048-6

Size - 40x20/60x20 Material - Wood + Glass Body Colour - Walnut +White Source light - E27 Holder