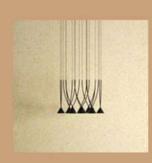

## TD090P TD120 P

Size - 900/1200mm Source light - LED (Switchable) Material - Mild Steel+PC

₹13950/- ₹16650/-