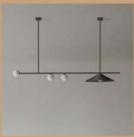

• We would be glad to serve you with any kind of lighting solution.

and the second se

-----

LM1048-3 LM1048-6

Size - 40x20/60x20 Material - Wood + Glass Body Colour - Walnut +White Source light - E27 Holder