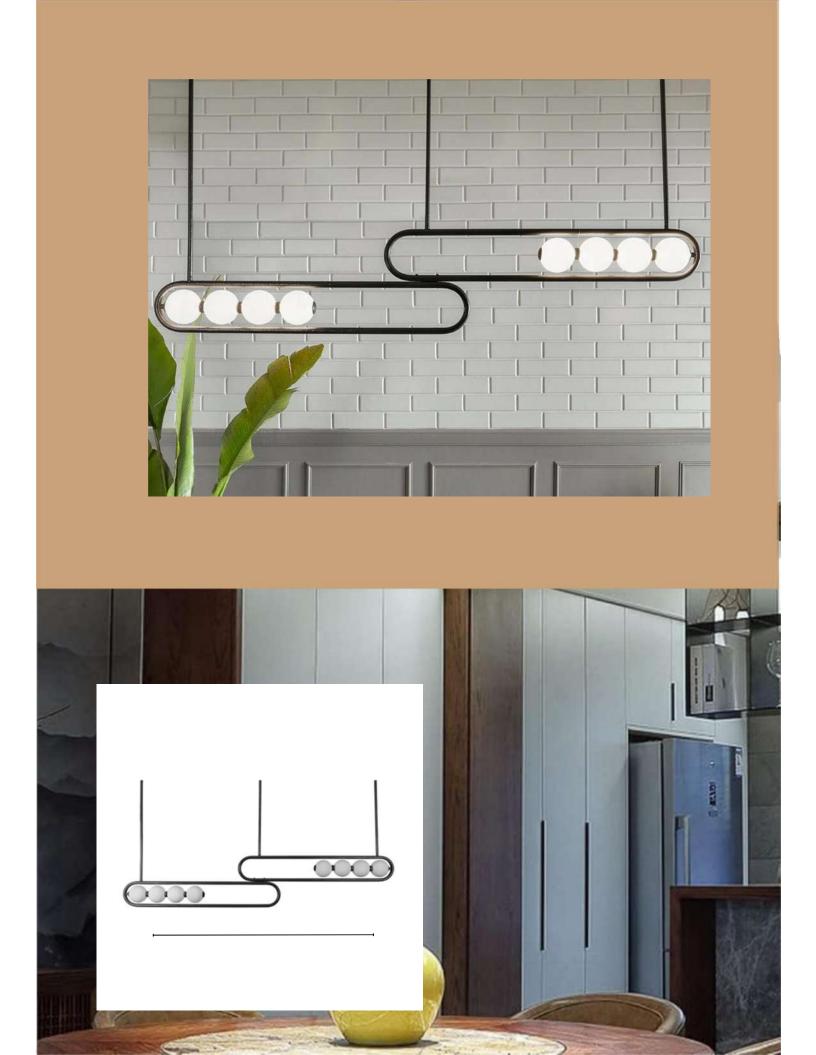

## TD090P TD120 P

Size - 900/1200mm Source light - LED (Switchable) Material - Mild Steel+PC

₹13950/- ₹16650/-