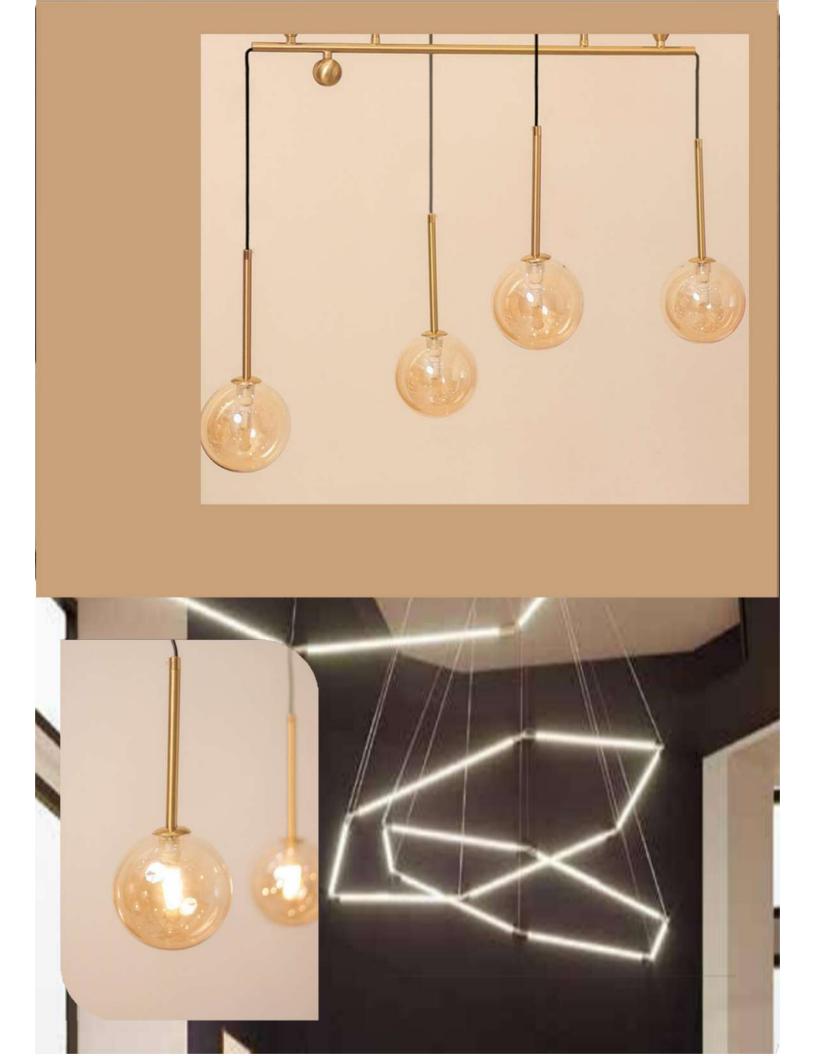

• We would be glad to serve you with any kind of lighting solution.

and the second se

-----

LM1048-3 LM1048-6

Size - 40x20/60x20 Material - Wood + Glass Body Colour - Walnut +White Source light - E27 Holder