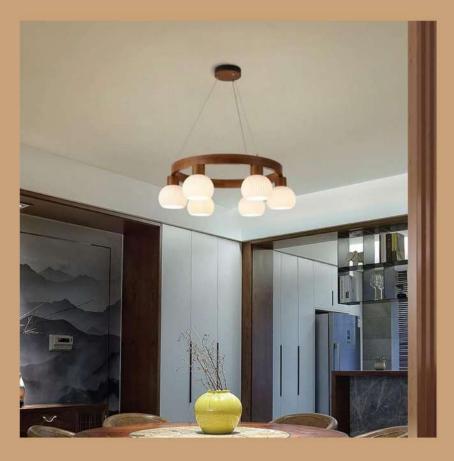

• We would be glad to serve you with any kind of lighting solution.

and the second se

-----

LM1048-3 LM1048-6

Size - 40x20/60x20 Material - Wood + Glass Body Colour - Walnut +White Source light - E27 Holder

₹13800/- ₹24000/-

HCT2840- 12 Head HCT2840- 24 Head HCT2840- 48 Head HCT2840- 60 Head

Size - L1200mm L2200mm L4350mm L5400mm

Material - Acrylic + Metal Body Colour - White + Golden Source light - Led

₹25200/- ₹50400/-₹100800/- ₹126000/-