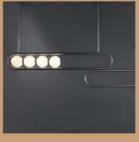

## TD090P TD120 P

Size - 900/1200mm Source light - LED (Switchable) Material - Mild Steel+PC

₹13950/- ₹16650/-