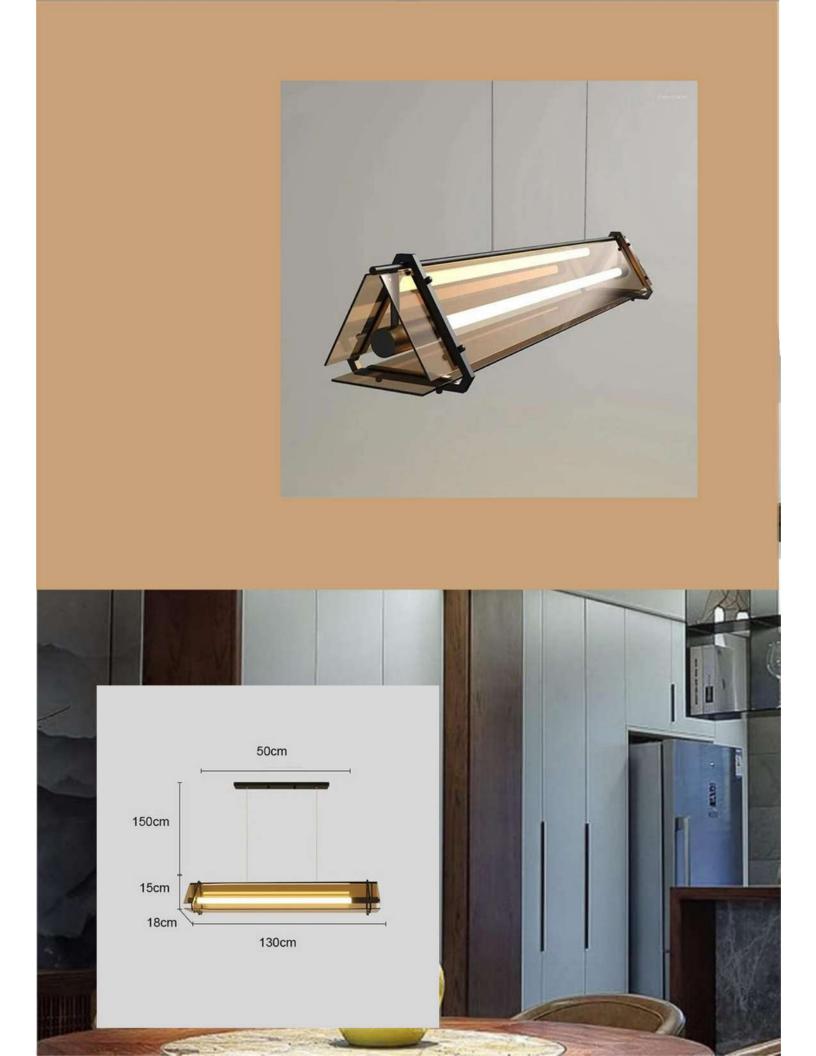

## TD090P TD120 P

Size - 900/1200mm Source light - LED (Switchable) Material - Mild Steel+PC

₹13950/- ₹16650/-