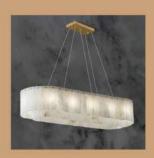

• We would be glad to serve you with any kind of lighting solution.

and the second se

-----

LM1048-3 LM1048-6

Size - 40x20/60x20 Material - Wood + Glass Body Colour - Walnut +White Source light - E27 Holder