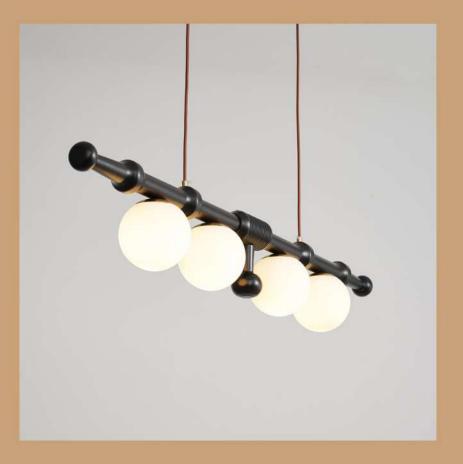

• We would be glad to serve you with any kind of lighting solution.

and the second se

-----

LM1048-3 LM1048-6

Size - 40x20/60x20 Material - Wood + Glass Body Colour - Walnut +White Source light - E27 Holder