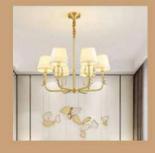

## TD090P TD120 P

Size - 900/1200mm Source light - LED (Switchable) Material - Mild Steel+PC

₹13950/- ₹16650/-