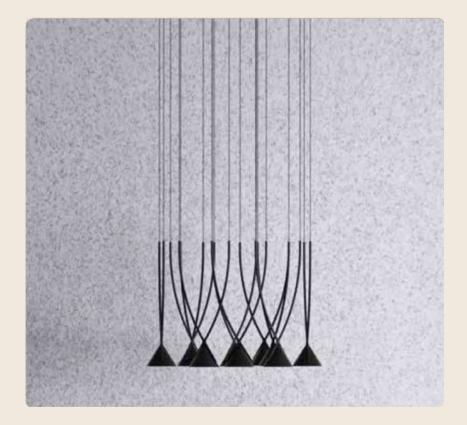

and research, combined with technical knowledge and artistiG judgment. Attention to detail, proportions & scale, together with common sense ensure the finished product fully develops the potential within the concept.

• We would be glad to serve you with any kind of lighting solution.

and the second se































-----





















































LM1048-3 LM1048-6

Size - 40x20/60x20 Material - Wood + Glass Body Colour - Walnut +White Source light - E27 Holder

₹13800/- ₹24000/-









































HCT2840- 12 Head HCT2840- 24 Head HCT2840- 48 Head HCT2840- 60 Head

Size - L1200mm L2200mm L4350mm L5400mm

Material - Acrylic + Metal Body Colour - White + Golden Source light - Led

₹25200/- ₹50400/-₹100800/- ₹126000/-

















## TD090P TD120 P

Size - 900/1200mm Source light - LED (Switchable) Material - Mild Steel+PC

₹13950/- ₹16650/-