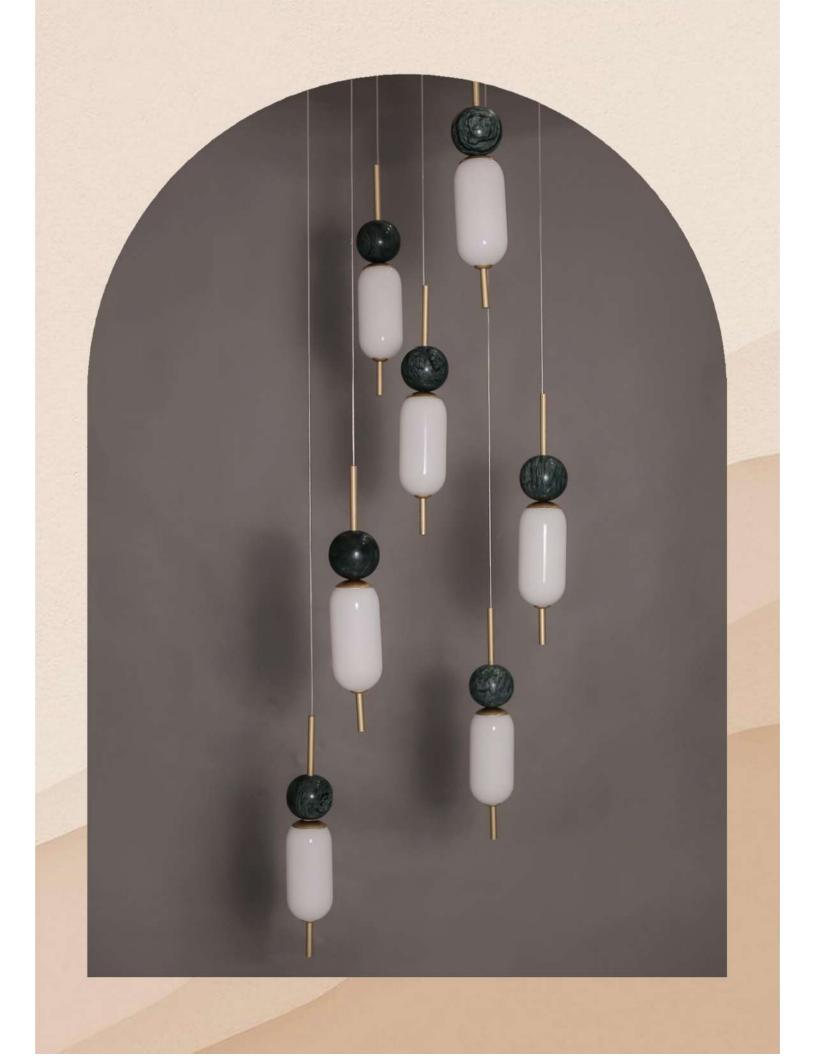

• We would be glad to serve you with any kind of lighting solution.

and the second se

-----

LM1048-3 LM1048-6

Size - 40x20/60x20 Material - Wood + Glass Body Colour - Walnut +White Source light - E27 Holder