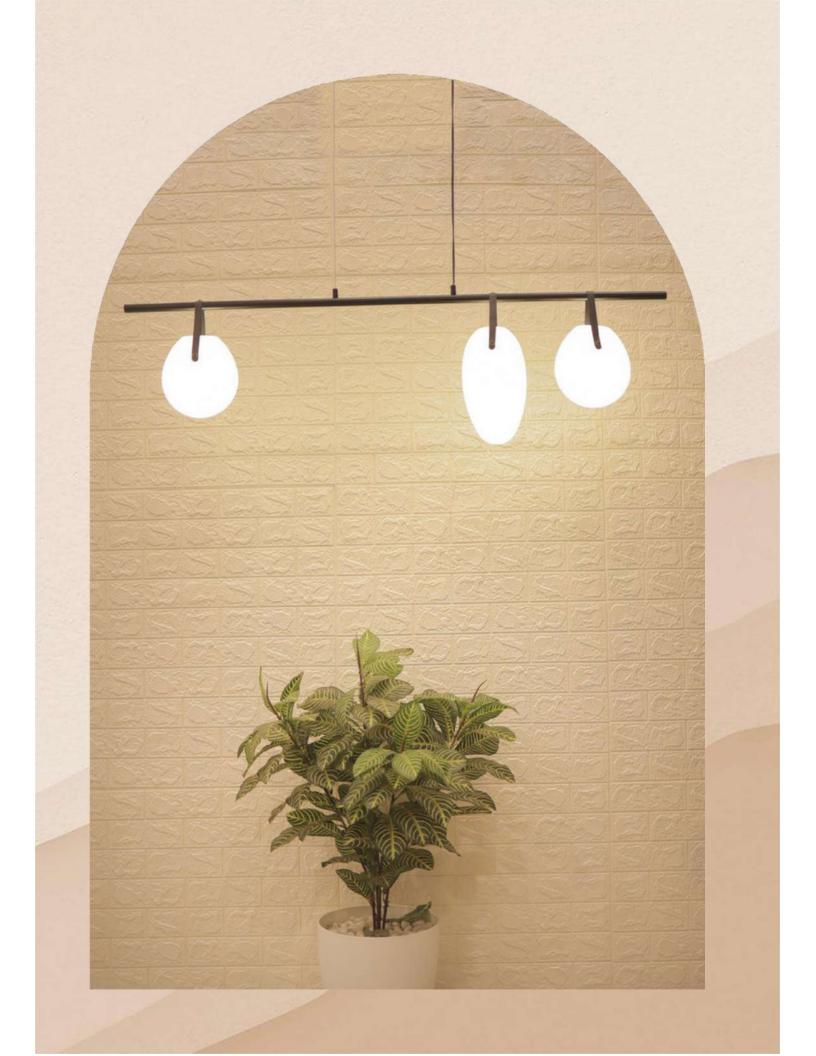

• We would be glad to serve you with any kind of lighting solution.

and the second se

-----

LM1048-3 LM1048-6

Size - 40x20/60x20 Material - Wood + Glass Body Colour - Walnut +White Source light - E27 Holder