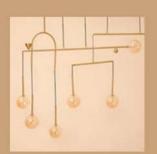

## TD090P TD120 P

Size - 900/1200mm Source light - LED (Switchable) Material - Mild Steel+PC

₹13950/- ₹16650/-