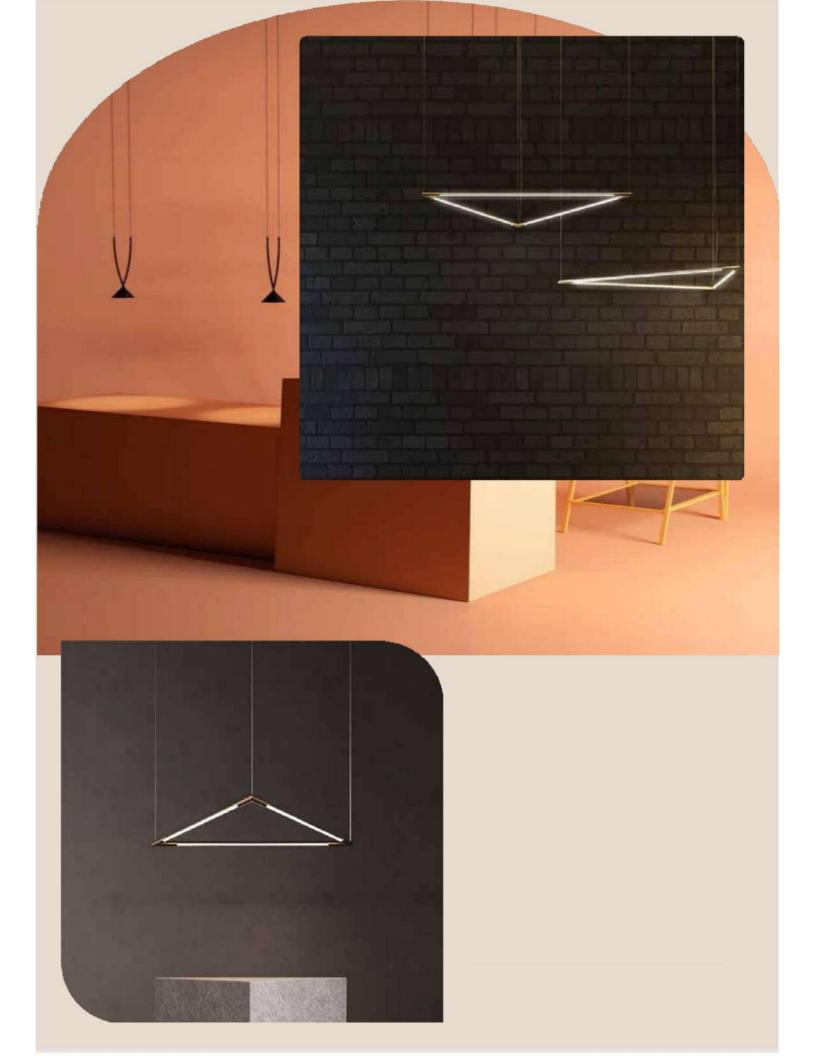

## TD090P TD120 P

Size - 900/1200mm Source light - LED (Switchable) Material - Mild Steel+PC

₹13950/- ₹16650/-