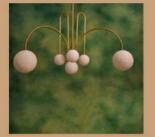

₹13800/- ₹24000/-

HCT2840- 12 Head HCT2840- 24 Head HCT2840- 48 Head HCT2840- 60 Head

Size - L1200mm L2200mm L4350mm L5400mm

Material - Acrylic + Metal Body Colour - White + Golden Source light - Led

₹25200/- ₹50400/-₹100800/- ₹126000/-