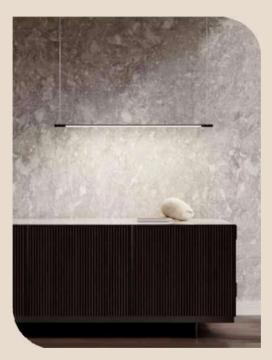

## TD090P TD120 P

Size - 900/1200mm Source light - LED (Switchable) Material - Mild Steel+PC

₹13950/- ₹16650/-