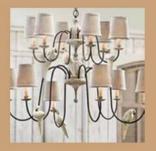

₹13800/- ₹24000/-

HCT2840- 12 Head HCT2840- 24 Head HCT2840- 48 Head HCT2840- 60 Head

Size - L1200mm L2200mm L4350mm L5400mm

Material - Acrylic + Metal Body Colour - White + Golden Source light - Led

₹25200/- ₹50400/-₹100800/- ₹126000/-