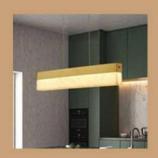

## TD090P TD120 P

Size - 900/1200mm Source light - LED (Switchable) Material - Mild Steel+PC

₹13950/- ₹16650/-