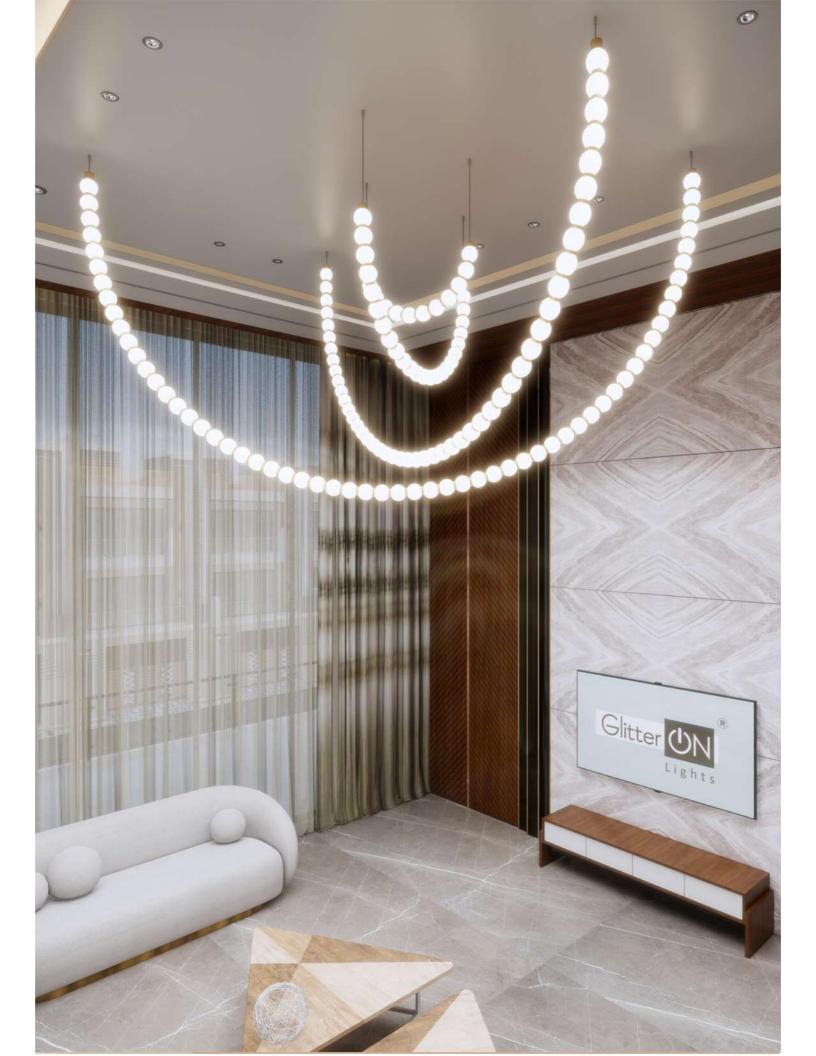

₹13800/- ₹24000/-

HCT2840- 12 Head HCT2840- 24 Head HCT2840- 48 Head HCT2840- 60 Head

Size - L1200mm L2200mm L4350mm L5400mm

Material - Acrylic + Metal Body Colour - White + Golden Source light - Led

₹25200/- ₹50400/-₹100800/- ₹126000/-