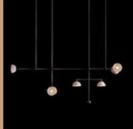

₹13800/- ₹24000/-

HCT2840- 12 Head HCT2840- 24 Head HCT2840- 48 Head HCT2840- 60 Head

Size - L1200mm L2200mm L4350mm L5400mm

Material - Acrylic + Metal Body Colour - White + Golden Source light - Led

₹25200/- ₹50400/-₹100800/- ₹126000/-