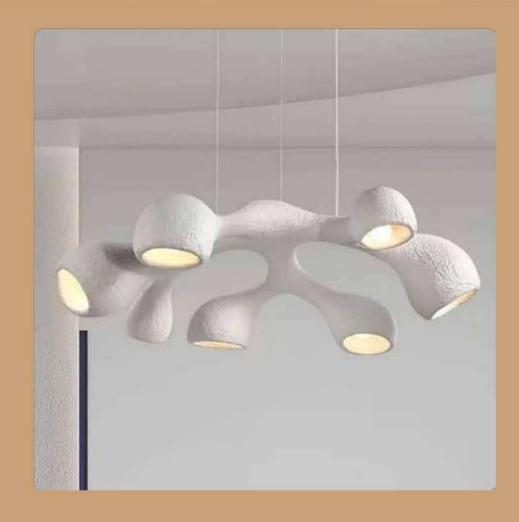

• We would be glad to serve you with any kind of lighting solution.

and the second se

-----

LM1048-3 LM1048-6

Size - 40x20/60x20 Material - Wood + Glass Body Colour - Walnut +White Source light - E27 Holder