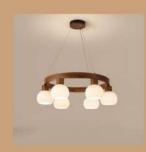

• We would be glad to serve you with any kind of lighting solution.

and the second se

-----

LM1048-3 LM1048-6

Size - 40x20/60x20 Material - Wood + Glass Body Colour - Walnut +White Source light - E27 Holder