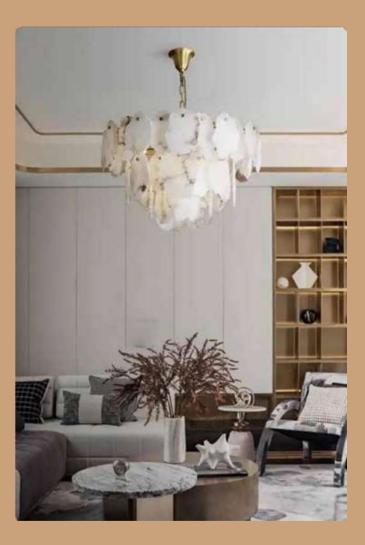

₹13800/- ₹24000/-

HCT2840- 12 Head HCT2840- 24 Head HCT2840- 48 Head HCT2840- 60 Head

Size - L1200mm L2200mm L4350mm L5400mm

Material - Acrylic + Metal Body Colour - White + Golden Source light - Led

₹25200/- ₹50400/-₹100800/- ₹126000/-