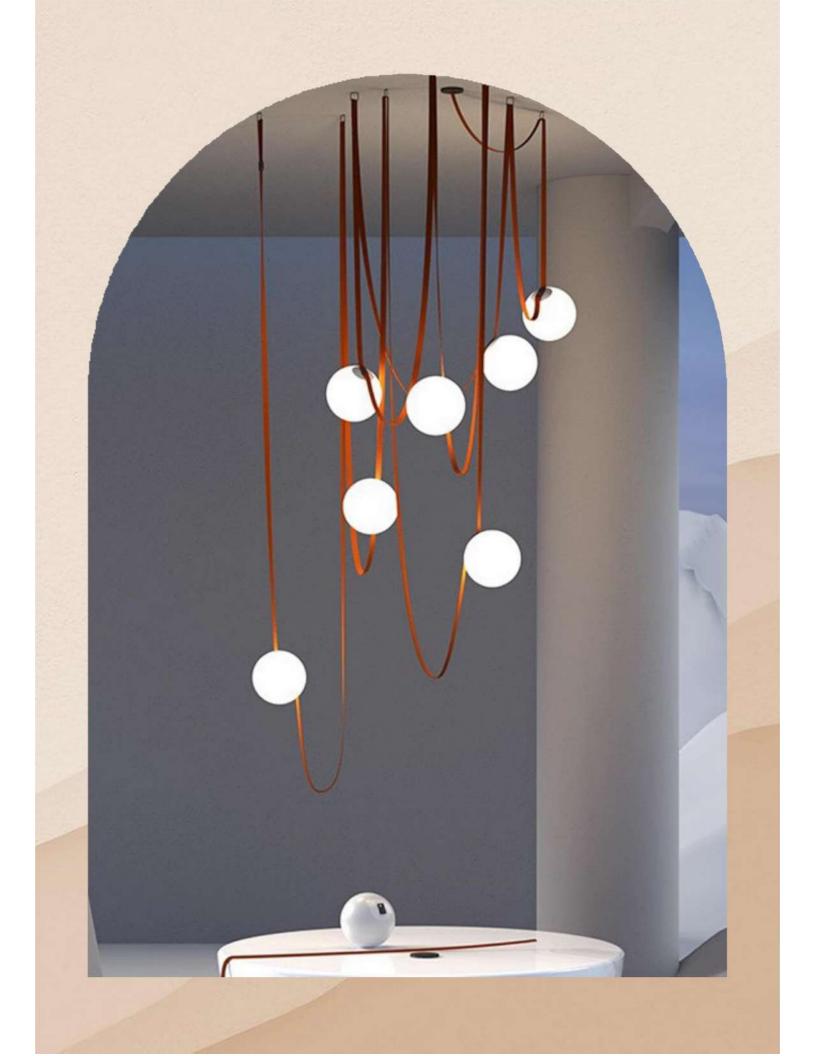

• We offer you Classy Pendant Lights & Ceiling Lights, Adorable Chandeliers, Excellent Wall Scone», Table Lamps and Floor Lamps.

• We believe good design is produced from careful study and research, combined with technical knowledge and artistiG judgment. Attention to detail, proportions & scale, together with common sense ensure the finished product fully develops the potential within the concept.

• We would be glad to serve you with any kind of lighting solution.

and the second se

-----

LM1048-3 LM1048-6

Size - 40x20/60x20 Material - Wood + Glass Body Colour - Walnut +White Source light - E27 Holder