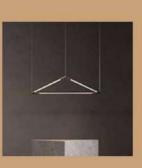

## TD090P TD120 P

Size - 900/1200mm Source light - LED (Switchable) Material - Mild Steel+PC

₹13950/- ₹16650/-