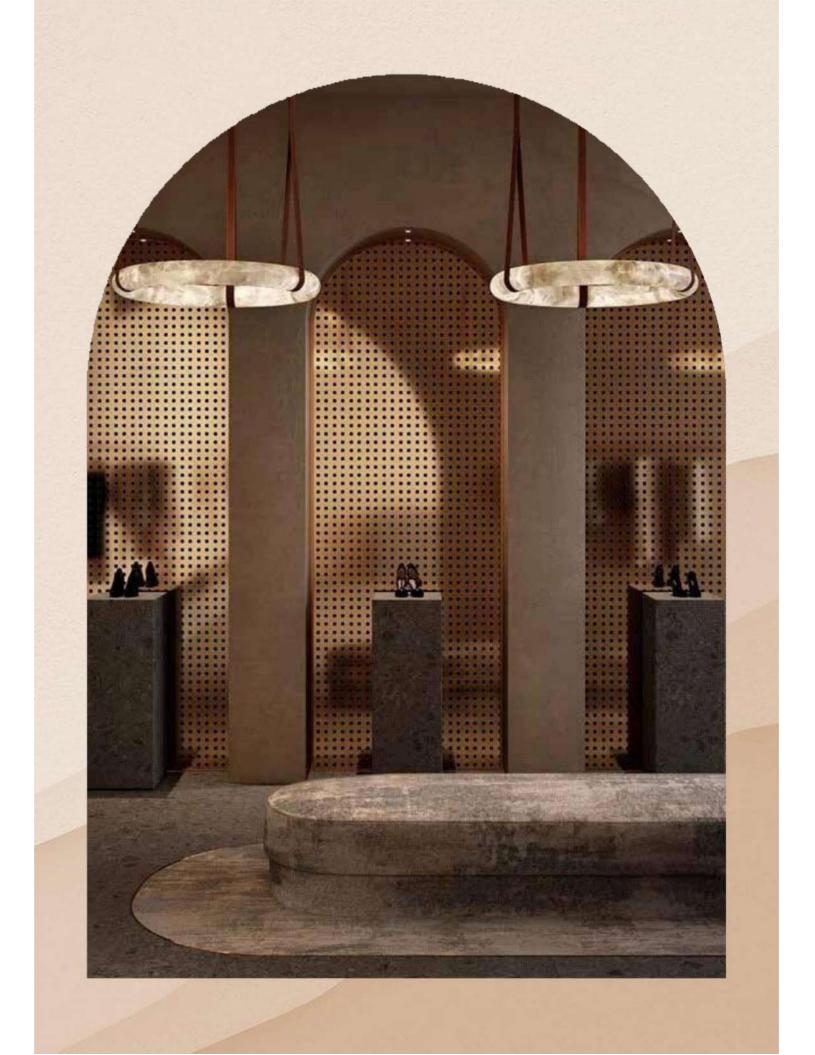

## TD090P TD120 P

Size - 900/1200mm Source light - LED (Switchable) Material - Mild Steel+PC

₹13950/- ₹16650/-