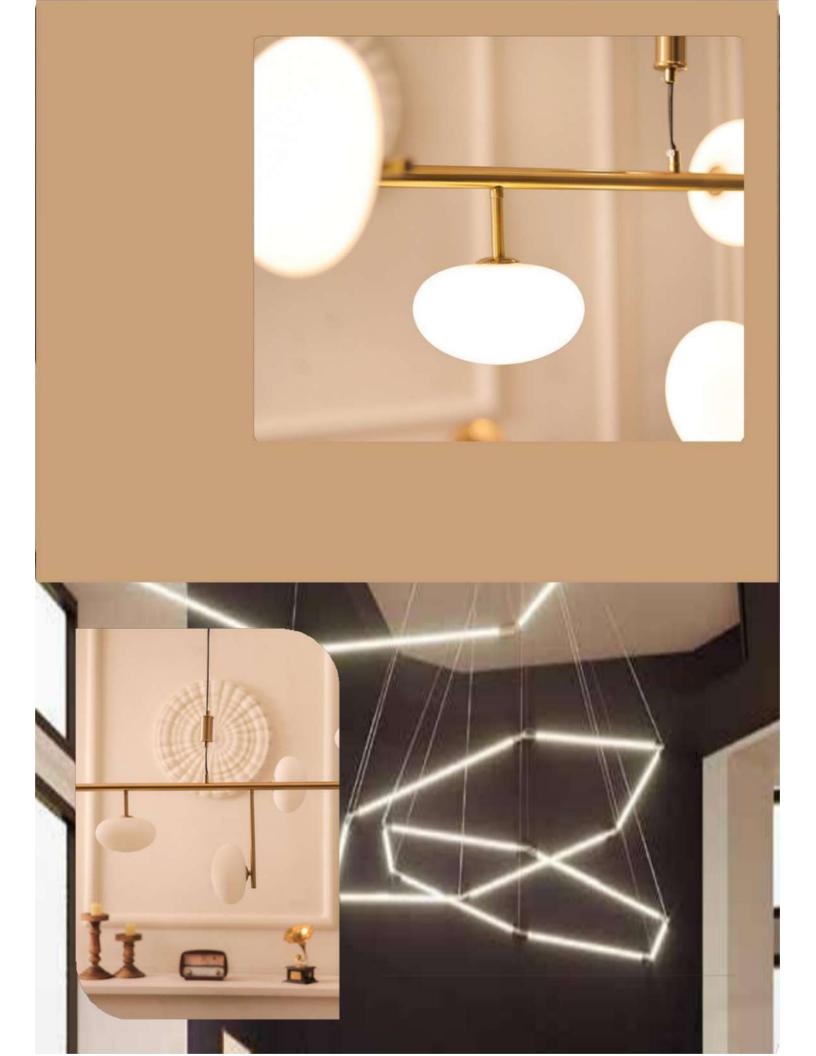

₹13800/- ₹24000/-

HCT2840- 12 Head HCT2840- 24 Head HCT2840- 48 Head HCT2840- 60 Head

Size - L1200mm L2200mm L4350mm L5400mm

Material - Acrylic + Metal Body Colour - White + Golden Source light - Led

₹25200/- ₹50400/-₹100800/- ₹126000/-