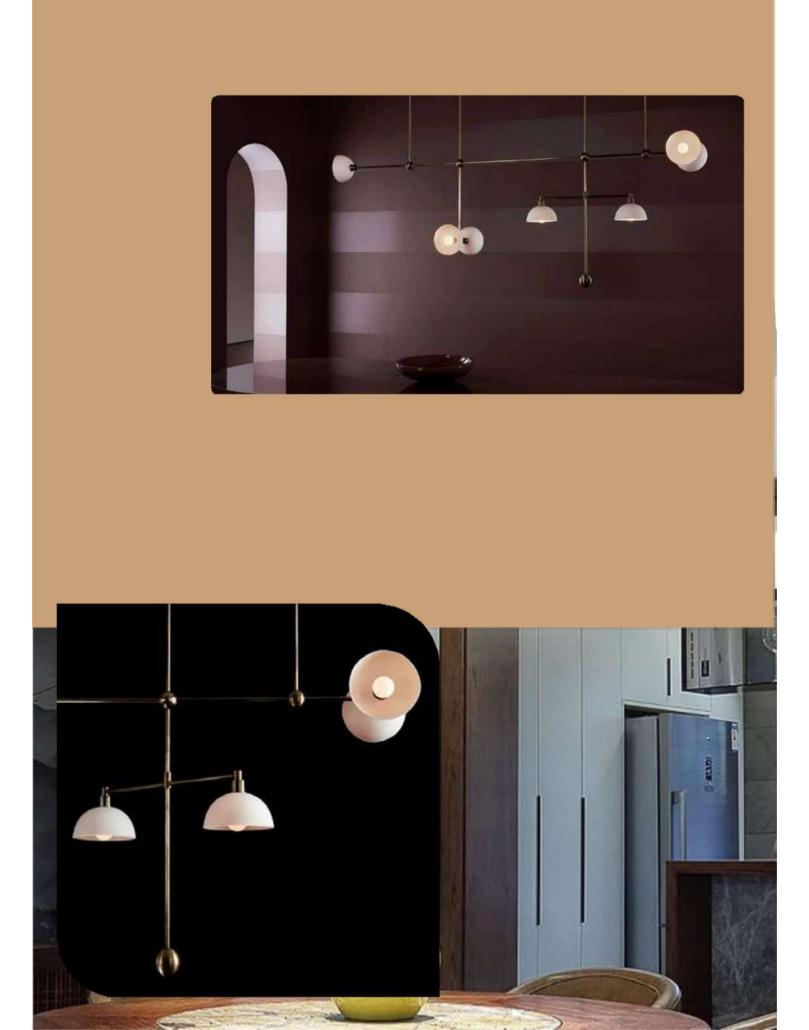

## TD090P TD120 P

Size - 900/1200mm Source light - LED (Switchable) Material - Mild Steel+PC

₹13950/- ₹16650/-