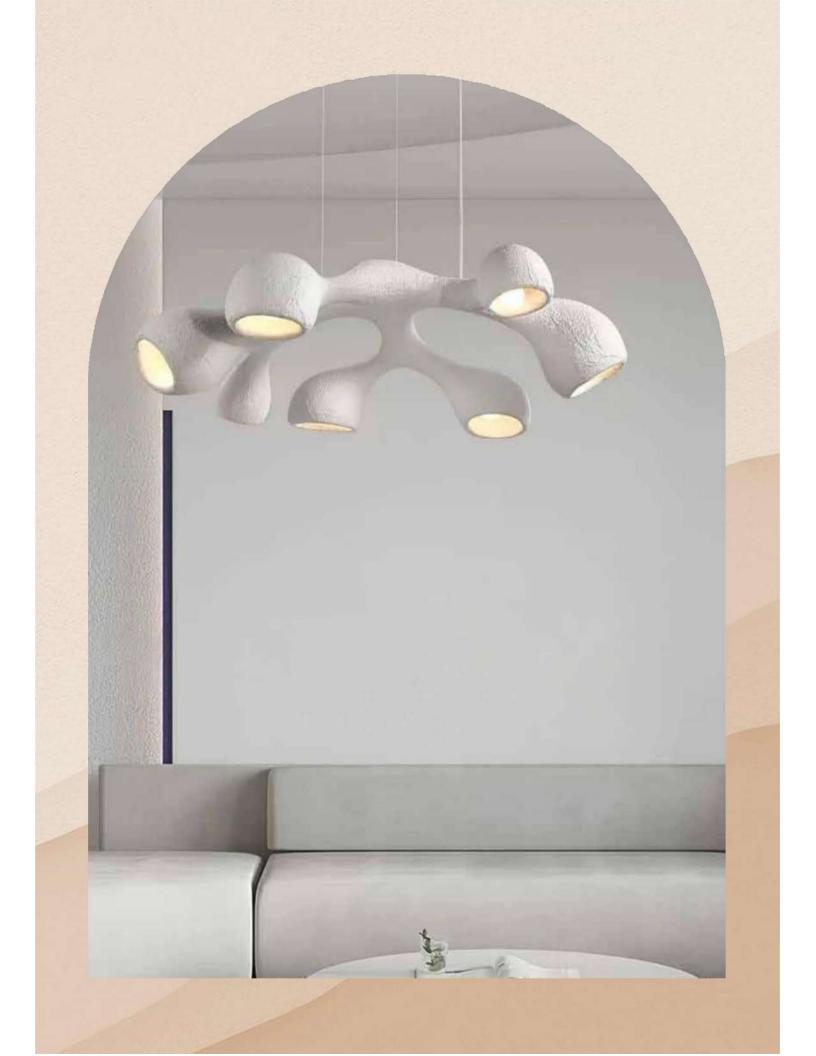

• We would be glad to serve you with any kind of lighting solution.

and the second se

-----

LM1048-3 LM1048-6

Size - 40x20/60x20 Material - Wood + Glass Body Colour - Walnut +White Source light - E27 Holder