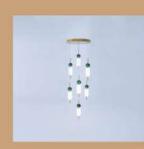

• We would be glad to serve you with any kind of lighting solution.

and the second se

-----

LM1048-3 LM1048-6

Size - 40x20/60x20 Material - Wood + Glass Body Colour - Walnut +White Source light - E27 Holder

₹13800/- ₹24000/-

HCT2840- 12 Head HCT2840- 24 Head HCT2840- 48 Head HCT2840- 60 Head

Size - L1200mm L2200mm L4350mm L5400mm

Material - Acrylic + Metal Body Colour - White + Golden Source light - Led

₹25200/- ₹50400/-₹100800/- ₹126000/-