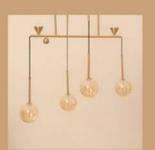

## TD090P TD120 P

Size - 900/1200mm Source light - LED (Switchable) Material - Mild Steel+PC

₹13950/- ₹16650/-