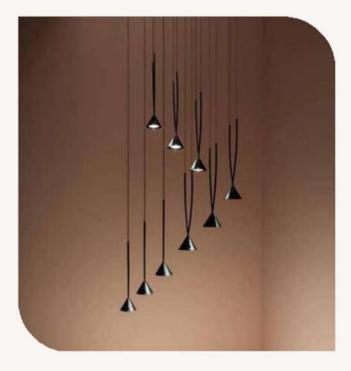

d research, combined with technical knowledge and artistiG judgment. Attention to detail, proportions & scale, together with common sense ensure the finished product fully develops the potential within the concept.

• We would be glad to serve you with any kind of lighting solution.

and the second se































-----





















































LM1048-3 LM1048-6

Size - 40x20/60x20 Material - Wood + Glass Body Colour - Walnut +White Source light - E27 Holder

₹13800/- ₹24000/-









































HCT2840- 12 Head HCT2840- 24 Head HCT2840- 48 Head HCT2840- 60 Head

Size - L1200mm L2200mm L4350mm L5400mm

Material - Acrylic + Metal Body Colour - White + Golden Source light - Led

₹25200/- ₹50400/-₹100800/- ₹126000/-

















## TD090P TD120 P

Size - 900/1200mm Source light - LED (Switchable) Material - Mild Steel+PC

₹13950/- ₹16650/-