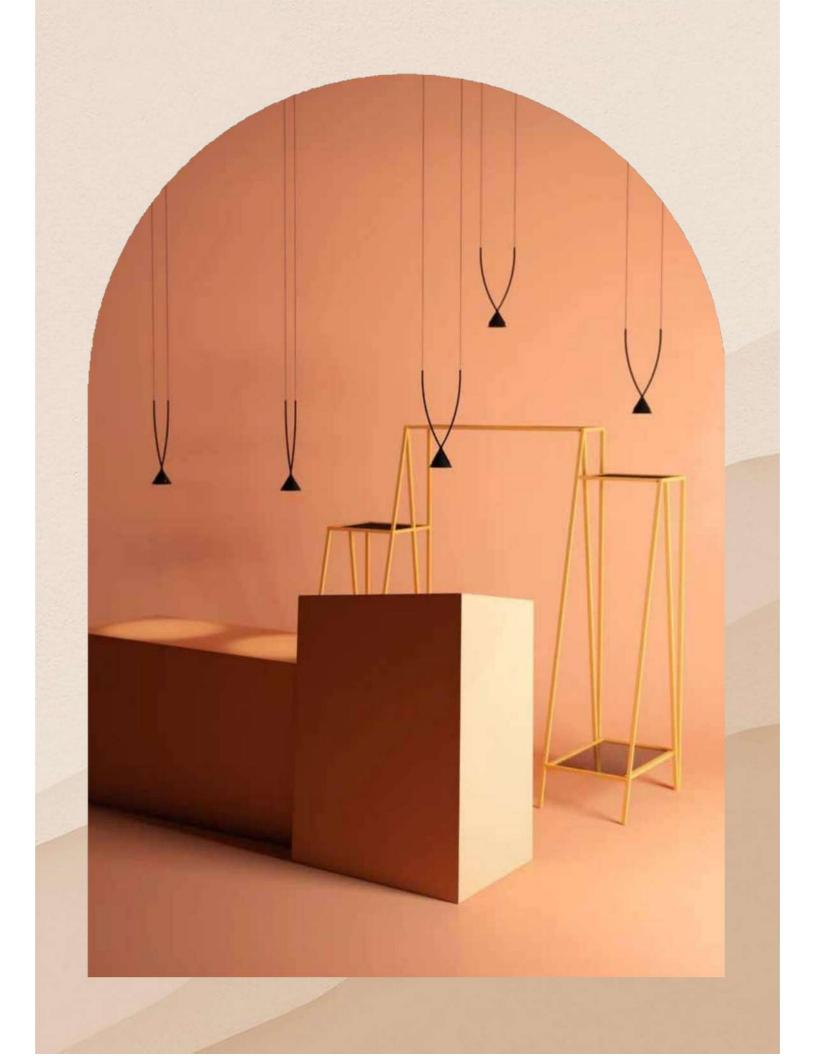

y and research, combined with technical knowledge and artistiG judgment. Attention to detail, proportions & scale, together with common sense ensure the finished product fully develops the potential within the concept.

• We would be glad to serve you with any kind of lighting solution.

and the second se































-----





















































LM1048-3 LM1048-6

Size - 40x20/60x20 Material - Wood + Glass Body Colour - Walnut +White Source light - E27 Holder

₹13800/- ₹24000/-









































HCT2840- 12 Head HCT2840- 24 Head HCT2840- 48 Head HCT2840- 60 Head

Size - L1200mm L2200mm L4350mm L5400mm

Material - Acrylic + Metal Body Colour - White + Golden Source light - Led

₹25200/- ₹50400/-₹100800/- ₹126000/-

















## TD090P TD120 P

Size - 900/1200mm Source light - LED (Switchable) Material - Mild Steel+PC

₹13950/- ₹16650/-