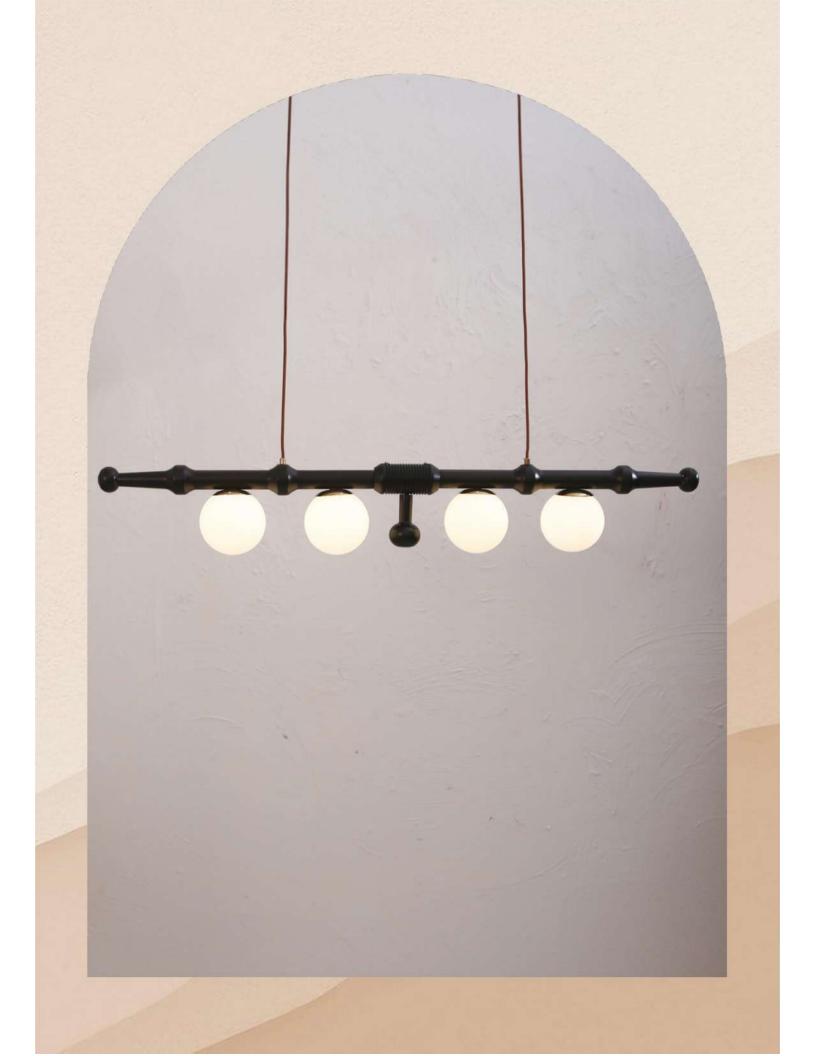

• We would be glad to serve you with any kind of lighting solution.

and the second se

-----

LM1048-3 LM1048-6

Size - 40x20/60x20 Material - Wood + Glass Body Colour - Walnut +White Source light - E27 Holder