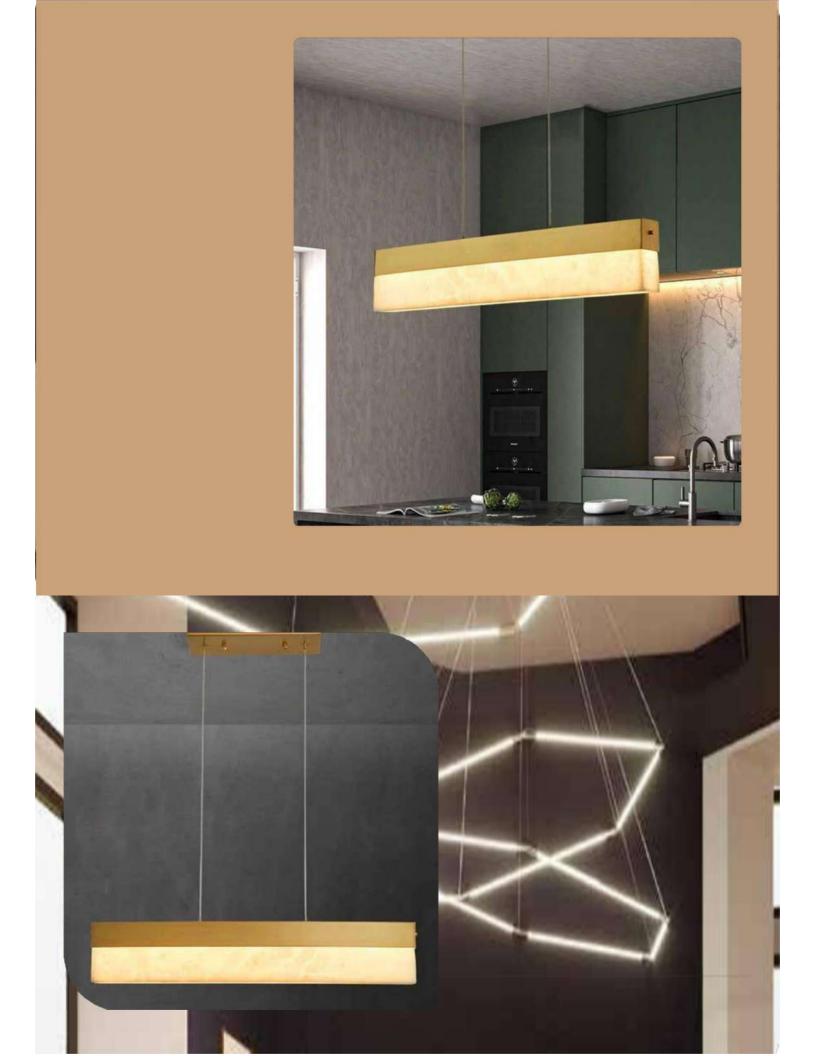

• We would be glad to serve you with any kind of lighting solution.

and the second se

-----

LM1048-3 LM1048-6

Size - 40x20/60x20 Material - Wood + Glass Body Colour - Walnut +White Source light - E27 Holder