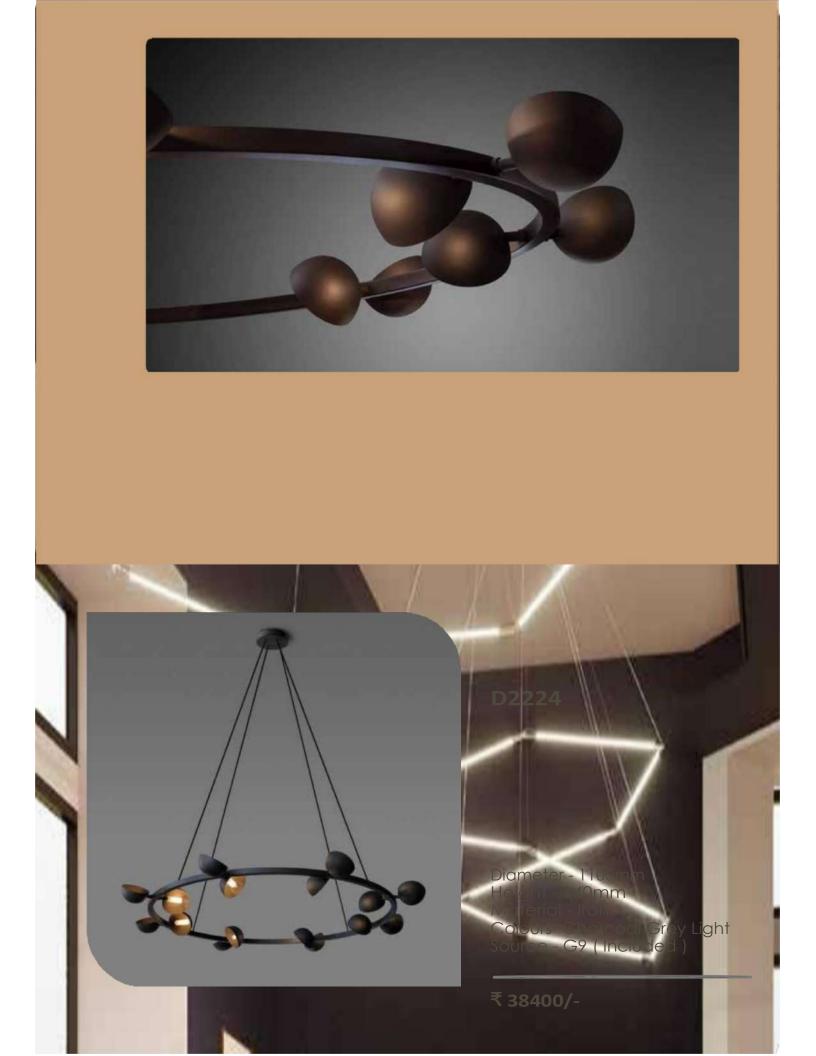

## TD090P TD120 P

Size - 900/1200mm Source light - LED (Switchable) Material - Mild Steel+PC

₹13950/- ₹16650/-