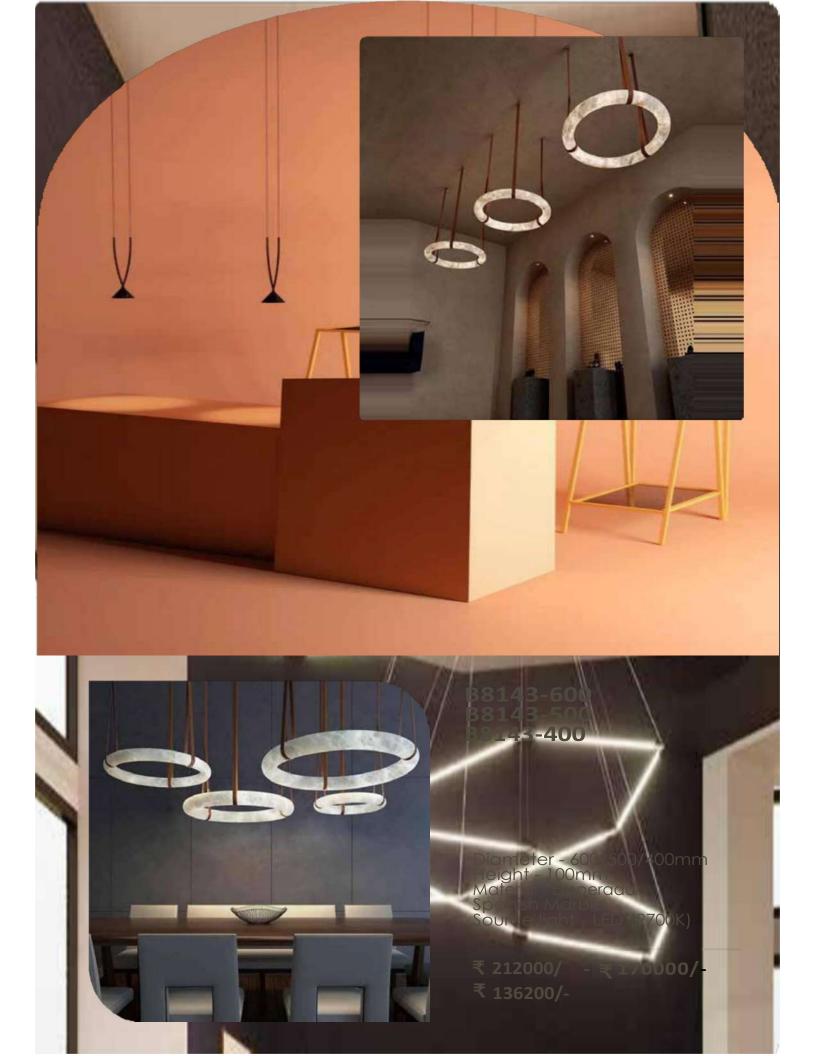

## TD090P TD120 P

Size - 900/1200mm Source light - LED (Switchable) Material - Mild Steel+PC

₹13950/- ₹16650/-