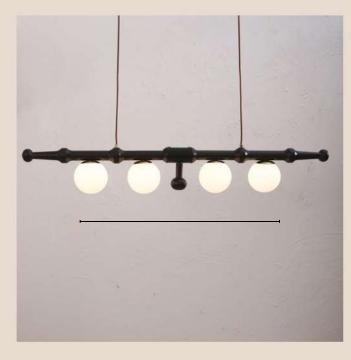

• We would be glad to serve you with any kind of lighting solution.

and the second se

-----

LM1048-3 LM1048-6

Size - 40x20/60x20 Material - Wood + Glass Body Colour - Walnut +White Source light - E27 Holder