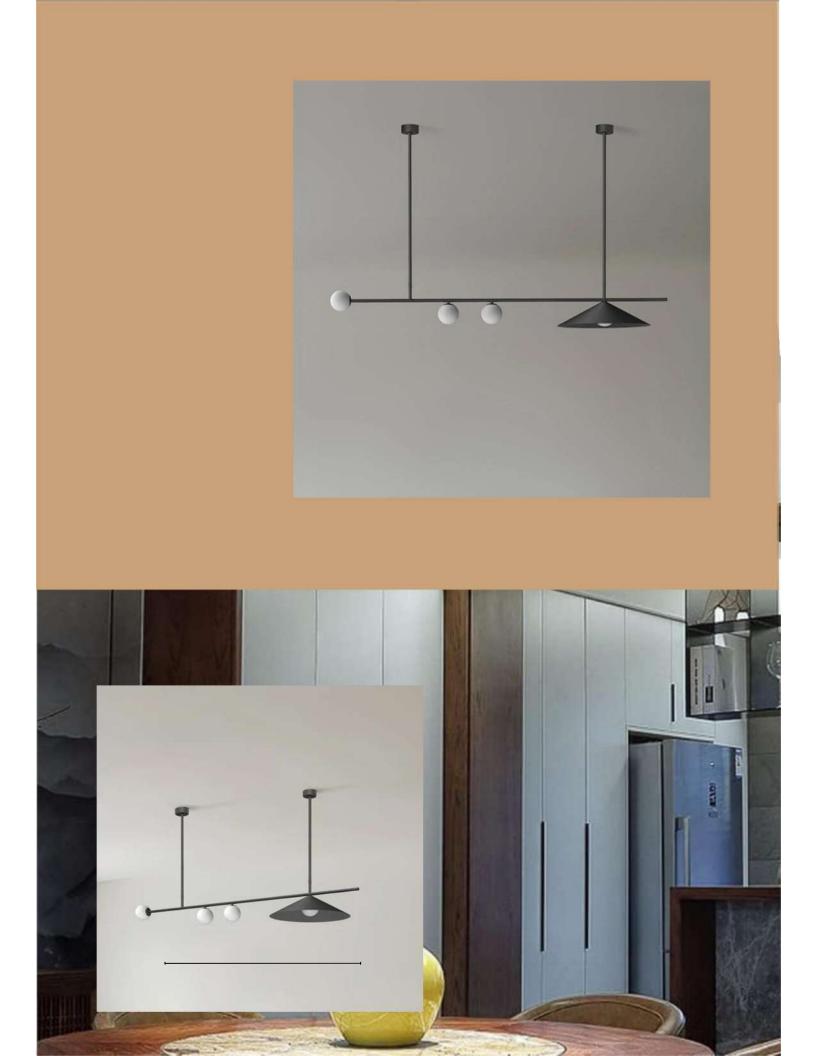

## TD090P TD120 P

Size - 900/1200mm Source light - LED (Switchable) Material - Mild Steel+PC

₹13950/- ₹16650/-