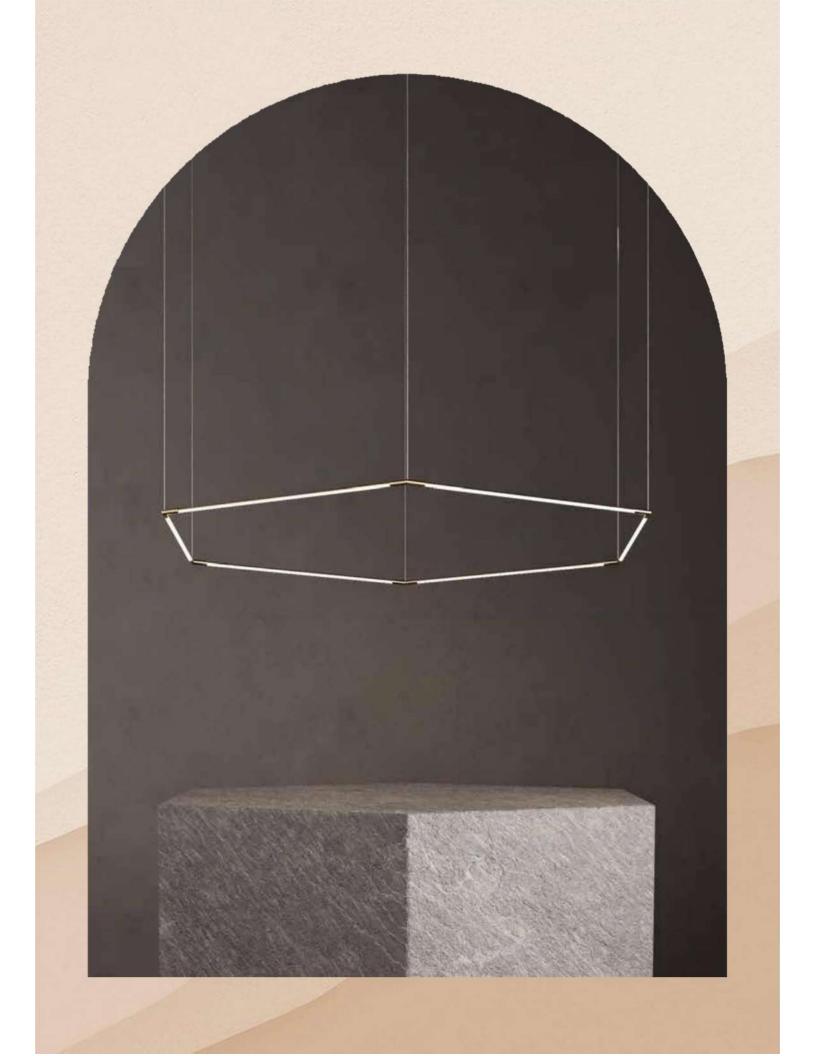

₹13800/- ₹24000/-

HCT2840- 12 Head HCT2840- 24 Head HCT2840- 48 Head HCT2840- 60 Head

Size - L1200mm L2200mm L4350mm L5400mm

Material - Acrylic + Metal Body Colour - White + Golden Source light - Led

₹25200/- ₹50400/-₹100800/- ₹126000/-