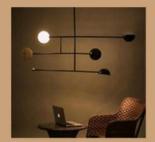

## TD090P TD120 P

Size - 900/1200mm Source light - LED (Switchable) Material - Mild Steel+PC

₹13950/- ₹16650/-