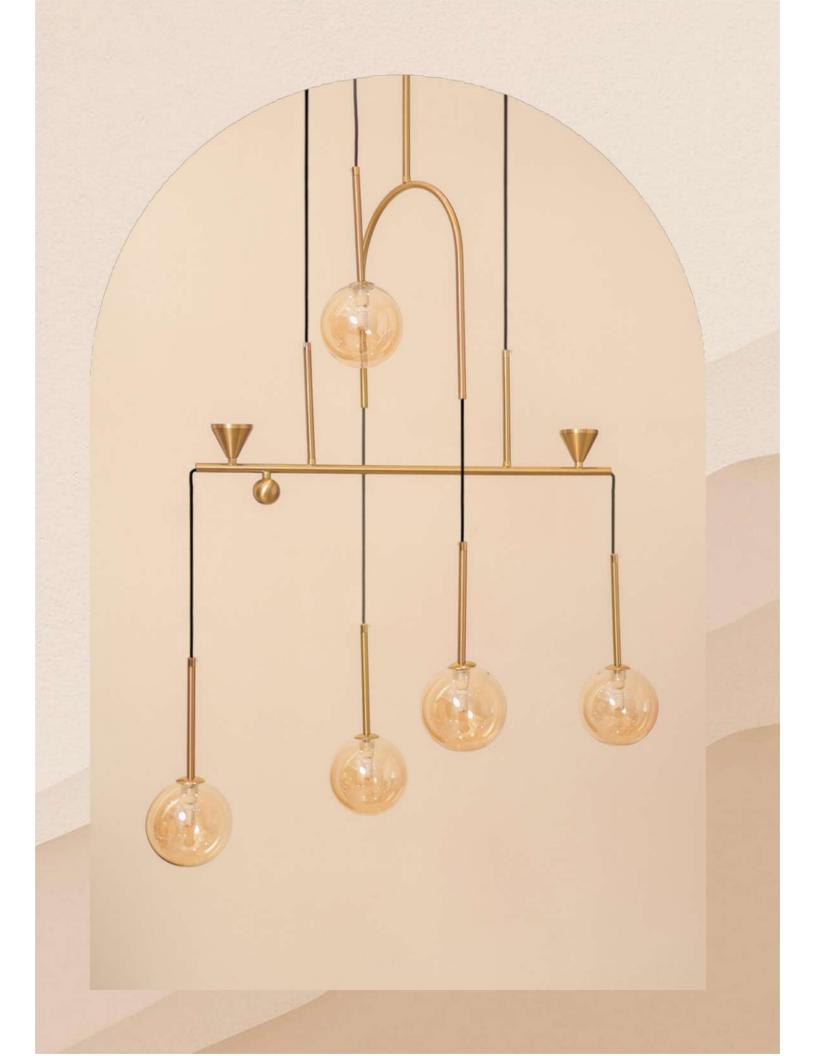

• We would be glad to serve you with any kind of lighting solution.

and the second se

-----

LM1048-3 LM1048-6

Size - 40x20/60x20 Material - Wood + Glass Body Colour - Walnut +White Source light - E27 Holder