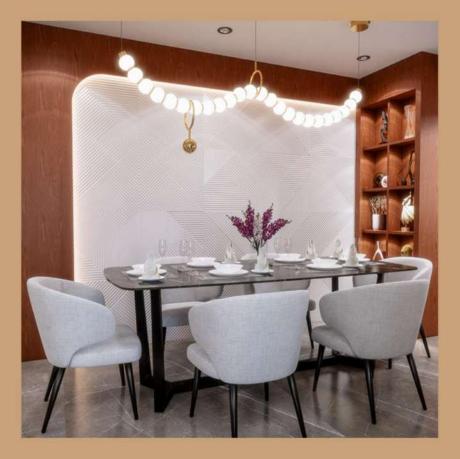

₹13800/- ₹24000/-

HCT2840- 12 Head HCT2840- 24 Head HCT2840- 48 Head HCT2840- 60 Head

Size - L1200mm L2200mm L4350mm L5400mm

Material - Acrylic + Metal Body Colour - White + Golden Source light - Led

₹25200/- ₹50400/-₹100800/- ₹126000/-