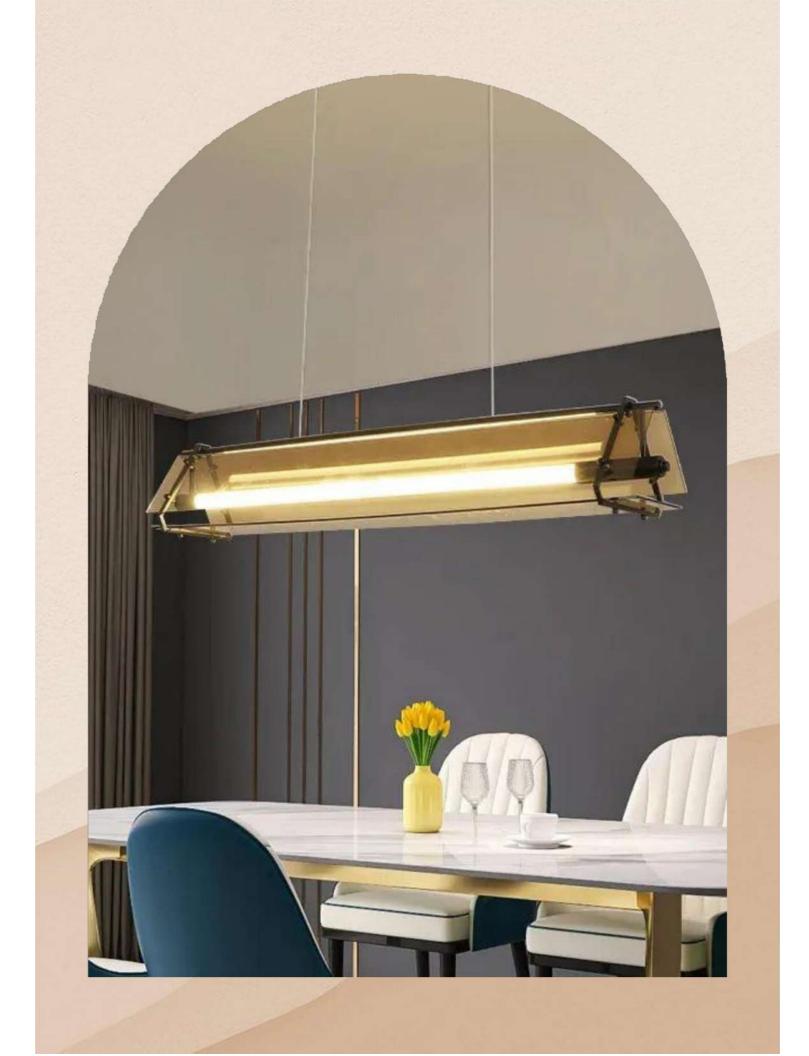

## TD090P TD120 P

Size - 900/1200mm Source light - LED (Switchable) Material - Mild Steel+PC

₹13950/- ₹16650/-