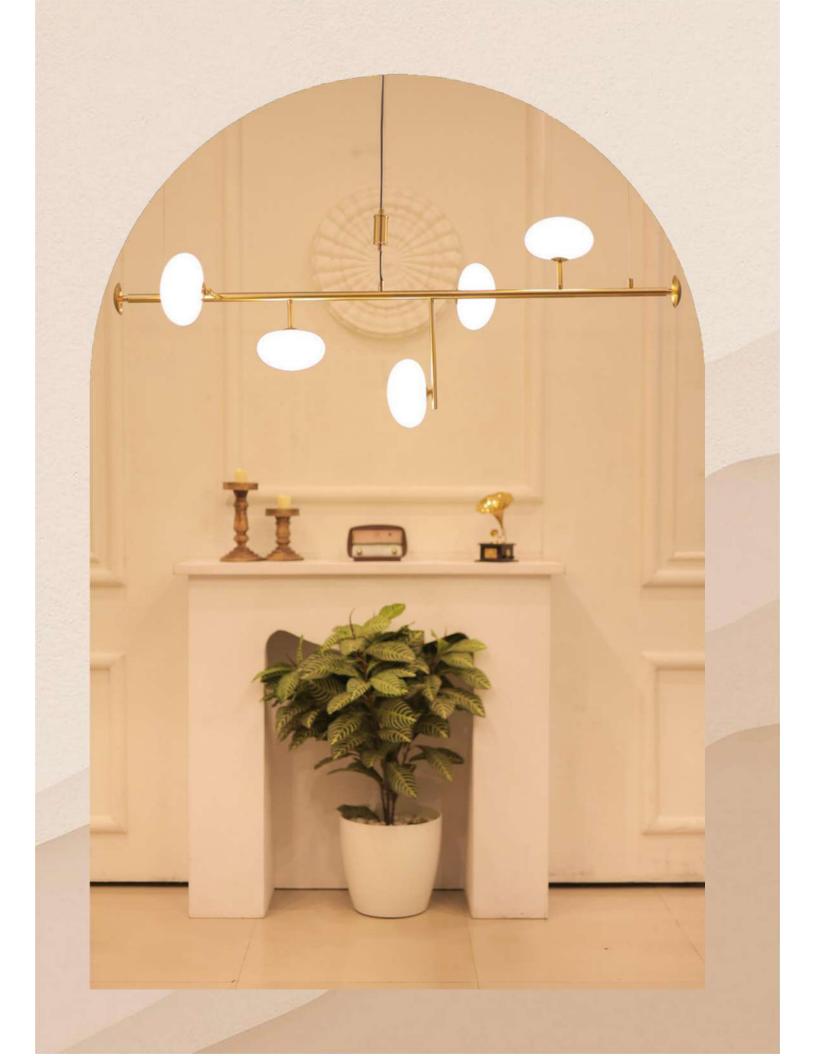

₹13800/- ₹24000/-

HCT2840- 12 Head HCT2840- 24 Head HCT2840- 48 Head HCT2840- 60 Head

Size - L1200mm L2200mm L4350mm L5400mm

Material - Acrylic + Metal Body Colour - White + Golden Source light - Led

₹25200/- ₹50400/-₹100800/- ₹126000/-