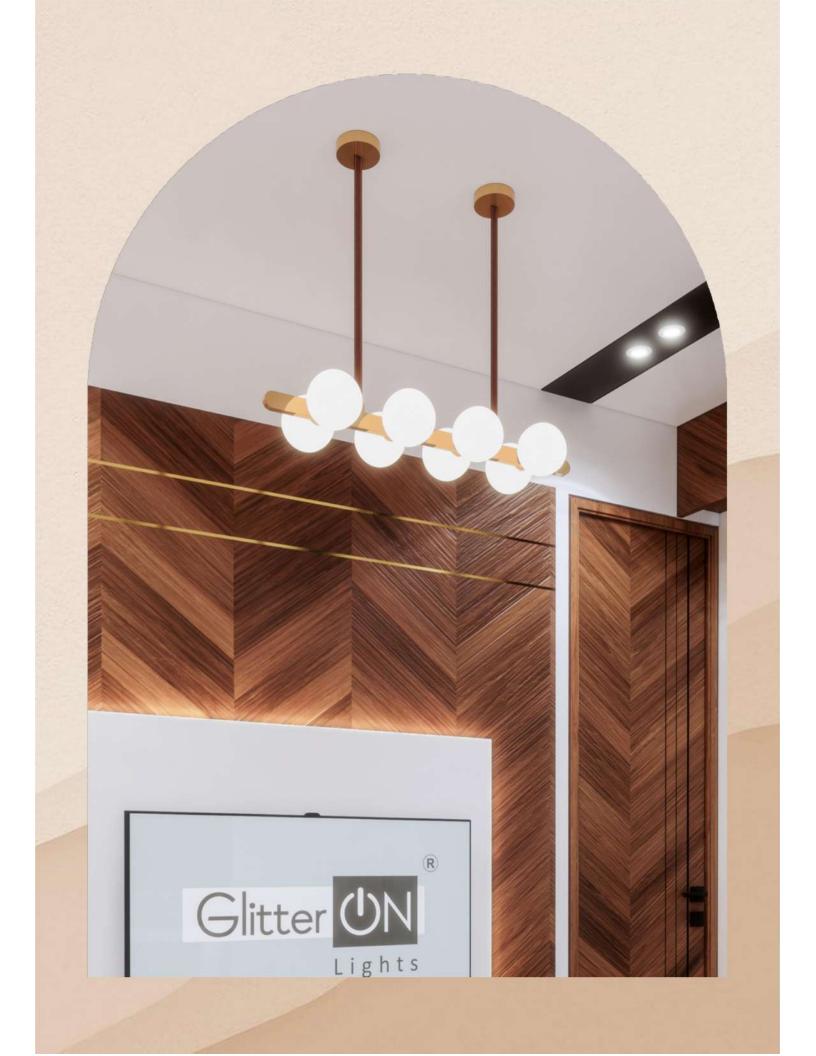

₹13800/- ₹24000/-

HCT2840- 12 Head HCT2840- 24 Head HCT2840- 48 Head HCT2840- 60 Head

Size - L1200mm L2200mm L4350mm L5400mm

Material - Acrylic + Metal Body Colour - White + Golden Source light - Led

₹25200/- ₹50400/-₹100800/- ₹126000/-