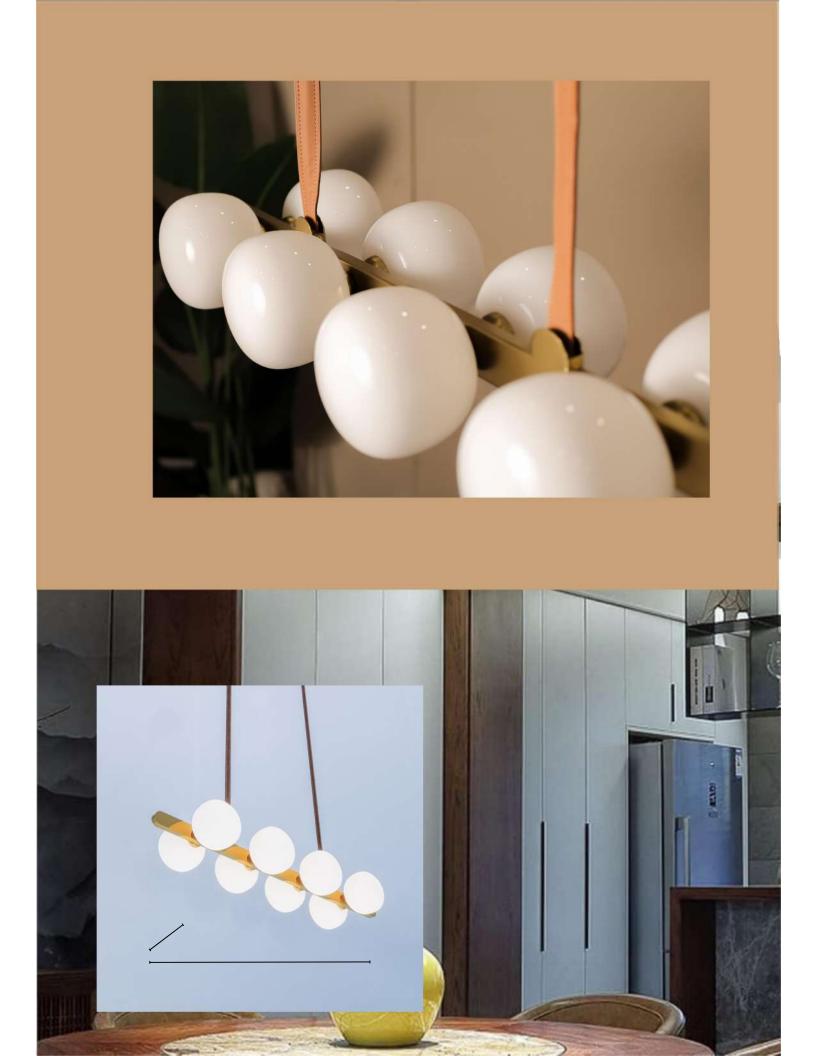

• We would be glad to serve you with any kind of lighting solution.

and the second se

-----

LM1048-3 LM1048-6

Size - 40x20/60x20 Material - Wood + Glass Body Colour - Walnut +White Source light - E27 Holder