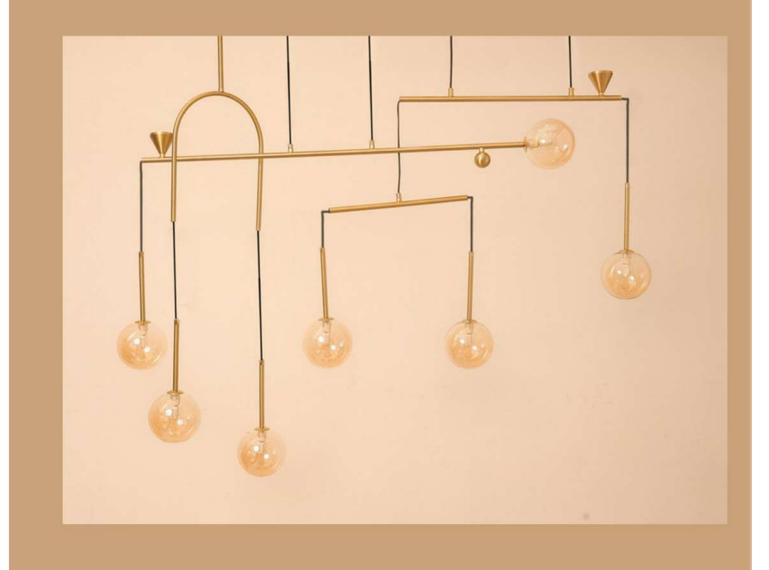

• We would be glad to serve you with any kind of lighting solution.

and the second se

-----

LM1048-3 LM1048-6

Size - 40x20/60x20 Material - Wood + Glass Body Colour - Walnut +White Source light - E27 Holder