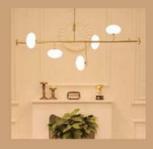

• We would be glad to serve you with any kind of lighting solution.

and the second se

-----

LM1048-3 LM1048-6

Size - 40x20/60x20 Material - Wood + Glass Body Colour - Walnut +White Source light - E27 Holder

₹13800/- ₹24000/-

HCT2840- 12 Head HCT2840- 24 Head HCT2840- 48 Head HCT2840- 60 Head

Size - L1200mm L2200mm L4350mm L5400mm

Material - Acrylic + Metal Body Colour - White + Golden Source light - Led

₹25200/- ₹50400/-₹100800/- ₹126000/-