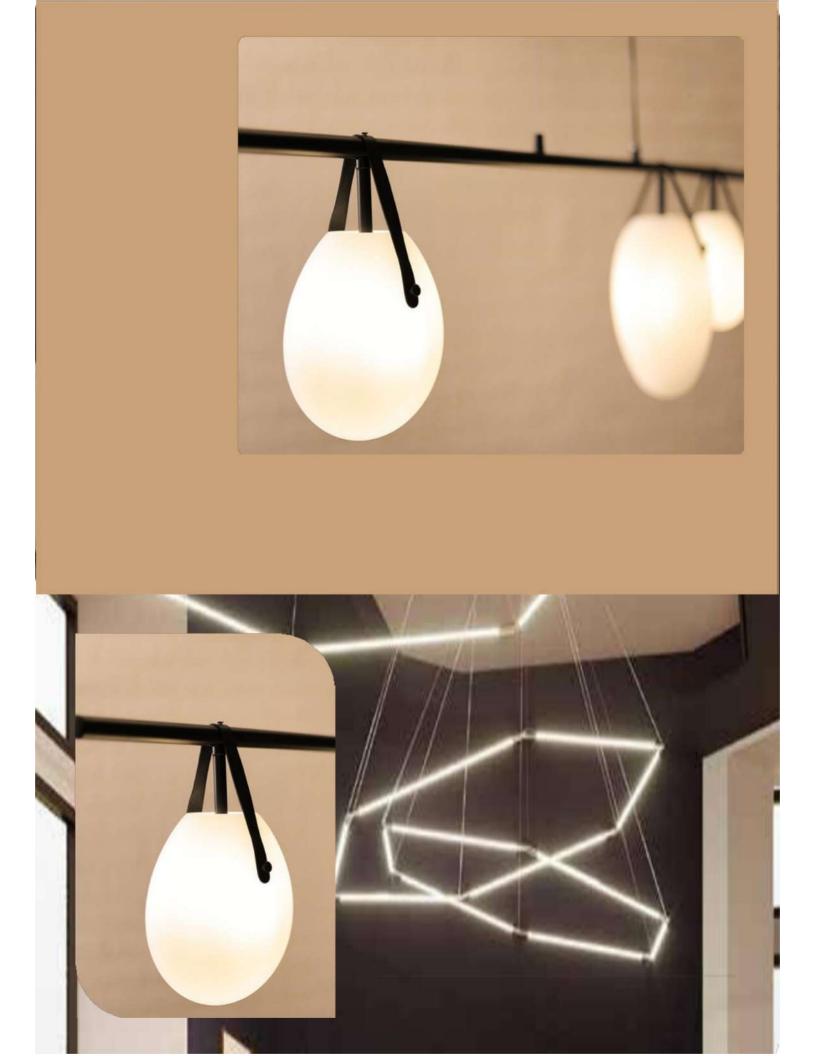

• We would be glad to serve you with any kind of lighting solution.

and the second se

-----

LM1048-3 LM1048-6

Size - 40x20/60x20 Material - Wood + Glass Body Colour - Walnut +White Source light - E27 Holder