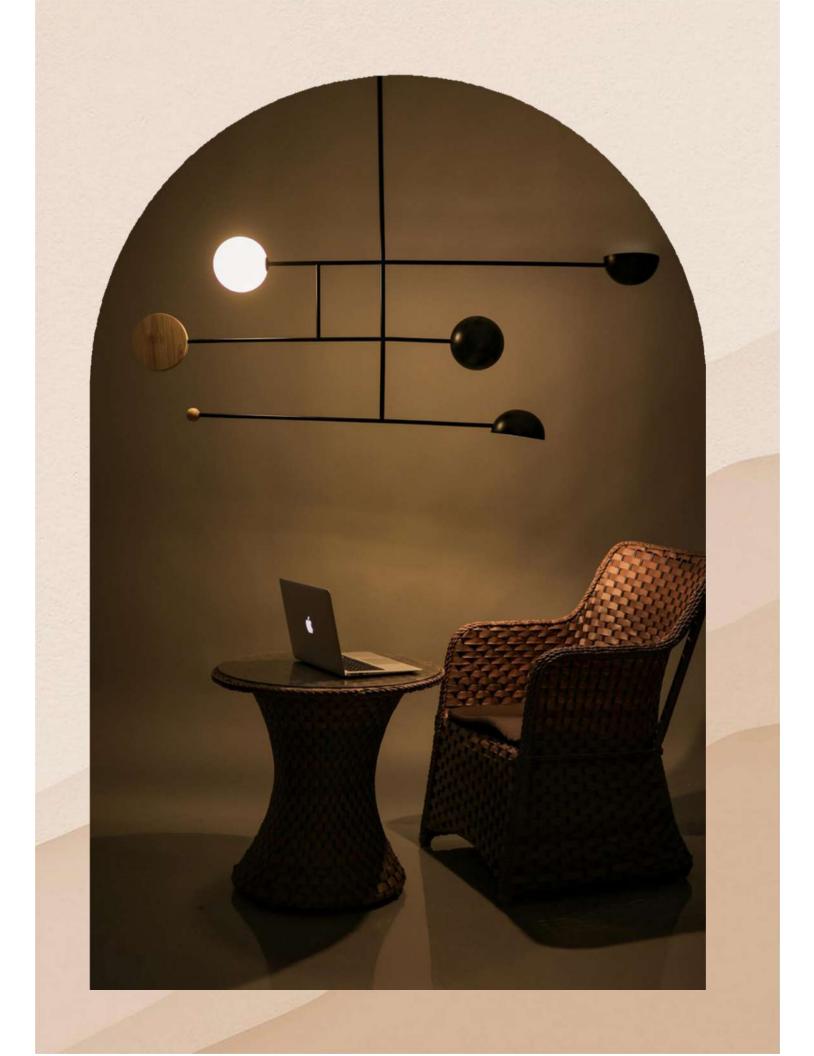

## TD090P TD120 P

Size - 900/1200mm Source light - LED (Switchable) Material - Mild Steel+PC

₹13950/- ₹16650/-