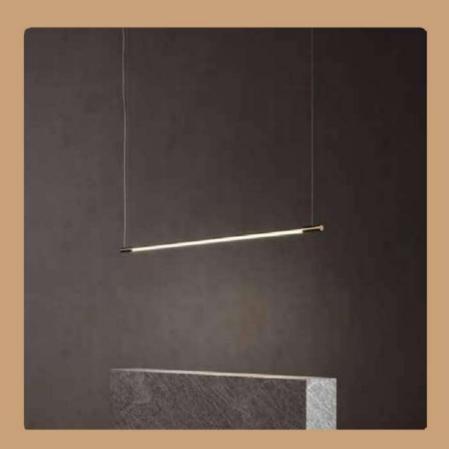

## TD090P TD120 P

Size - 900/1200mm Source light - LED (Switchable) Material - Mild Steel+PC

₹13950/- ₹16650/-