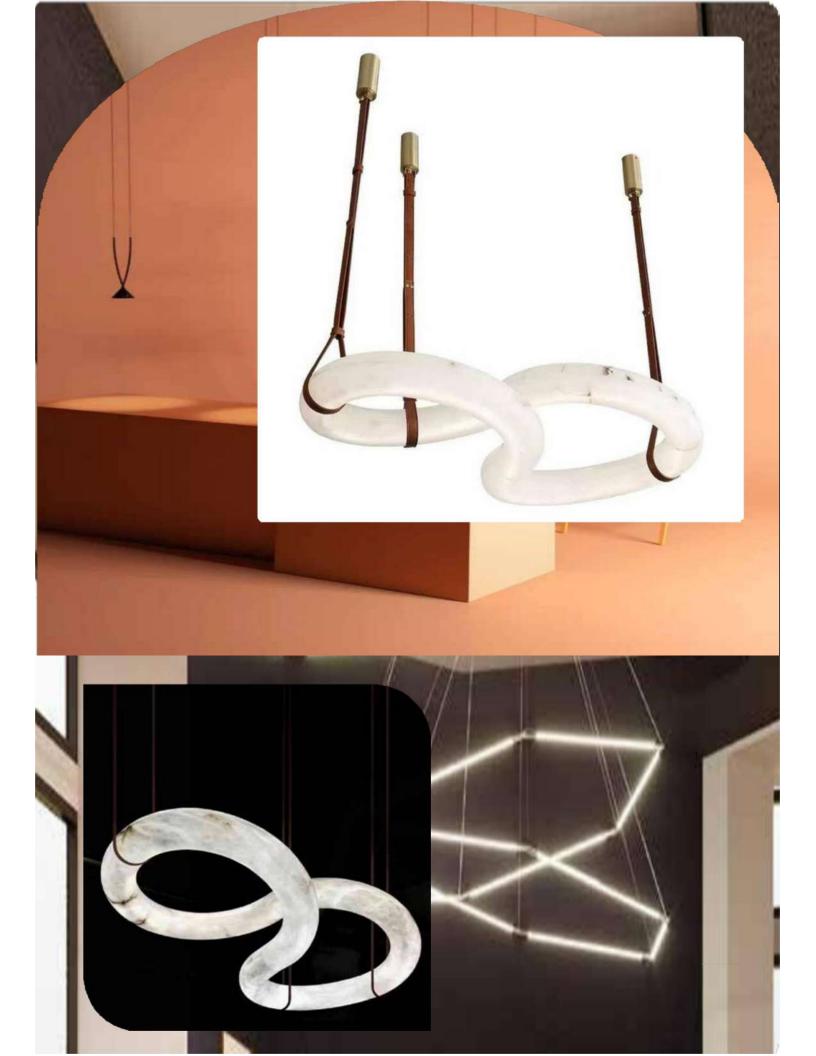

## TD090P TD120 P

Size - 900/1200mm Source light - LED (Switchable) Material - Mild Steel+PC

₹13950/- ₹16650/-