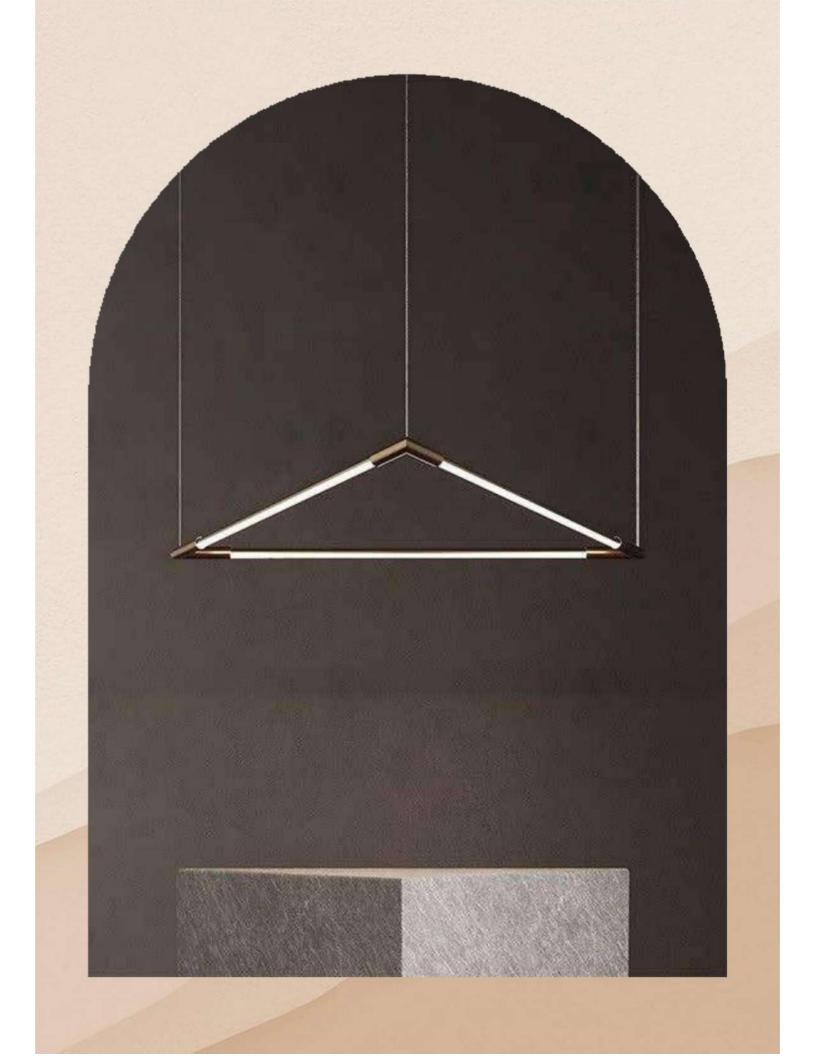

## TD090P TD120 P

Size - 900/1200mm Source light - LED (Switchable) Material - Mild Steel+PC

₹13950/- ₹16650/-