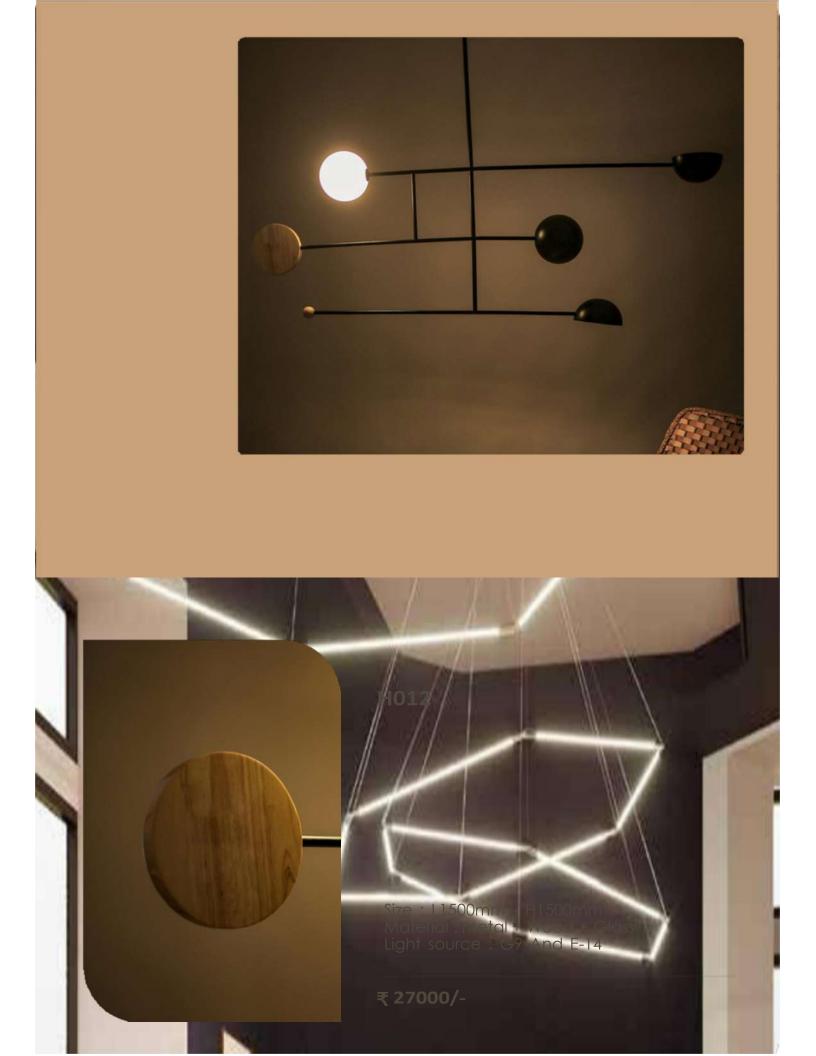

## TD090P TD120 P

Size - 900/1200mm Source light - LED (Switchable) Material - Mild Steel+PC

₹13950/- ₹16650/-