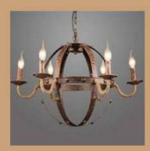

• We would be glad to serve you with any kind of lighting solution.

and the second se

-----

LM1048-3 LM1048-6

Size - 40x20/60x20 Material - Wood + Glass Body Colour - Walnut +White Source light - E27 Holder

₹13800/- ₹24000/-

HCT2840- 12 Head HCT2840- 24 Head HCT2840- 48 Head HCT2840- 60 Head

Size - L1200mm L2200mm L4350mm L5400mm

Material - Acrylic + Metal Body Colour - White + Golden Source light - Led

₹25200/- ₹50400/-₹100800/- ₹126000/-