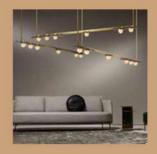

₹13800/- ₹24000/-

HCT2840- 12 Head HCT2840- 24 Head HCT2840- 48 Head HCT2840- 60 Head

Size - L1200mm L2200mm L4350mm L5400mm

Material - Acrylic + Metal Body Colour - White + Golden Source light - Led

₹25200/- ₹50400/-₹100800/- ₹126000/-