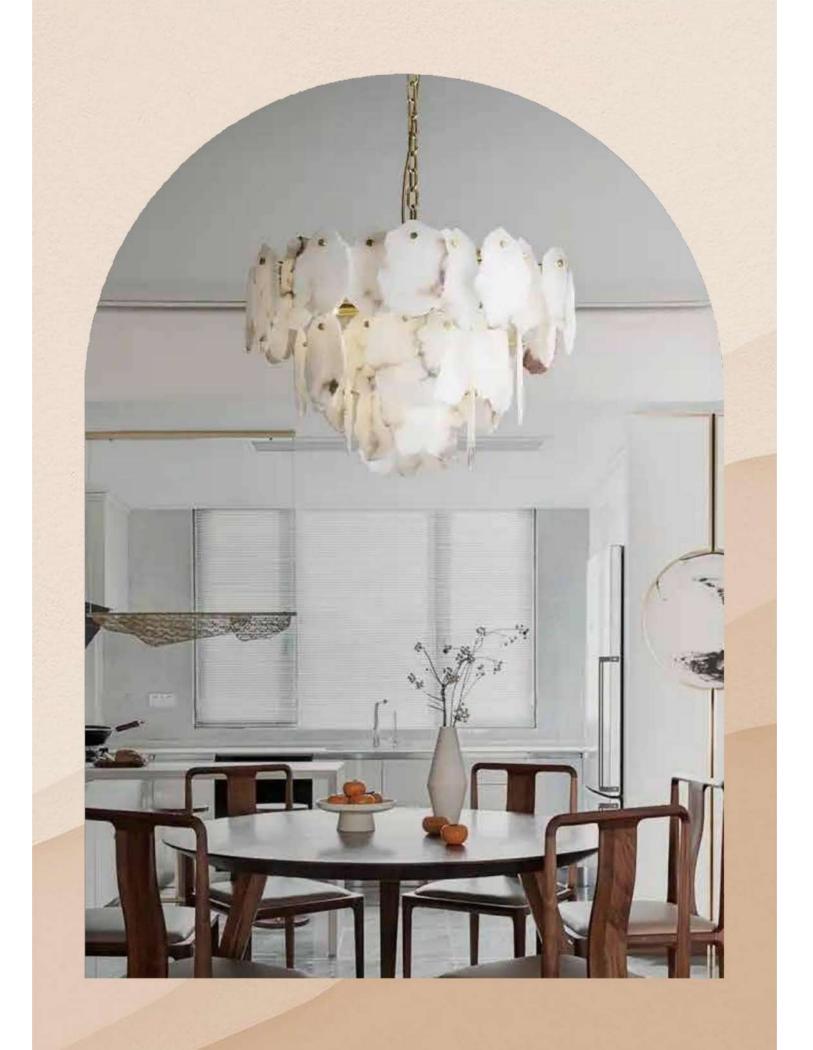

₹13800/- ₹24000/-

HCT2840- 12 Head HCT2840- 24 Head HCT2840- 48 Head HCT2840- 60 Head

Size - L1200mm L2200mm L4350mm L5400mm

Material - Acrylic + Metal Body Colour - White + Golden Source light - Led

₹25200/- ₹50400/-₹100800/- ₹126000/-