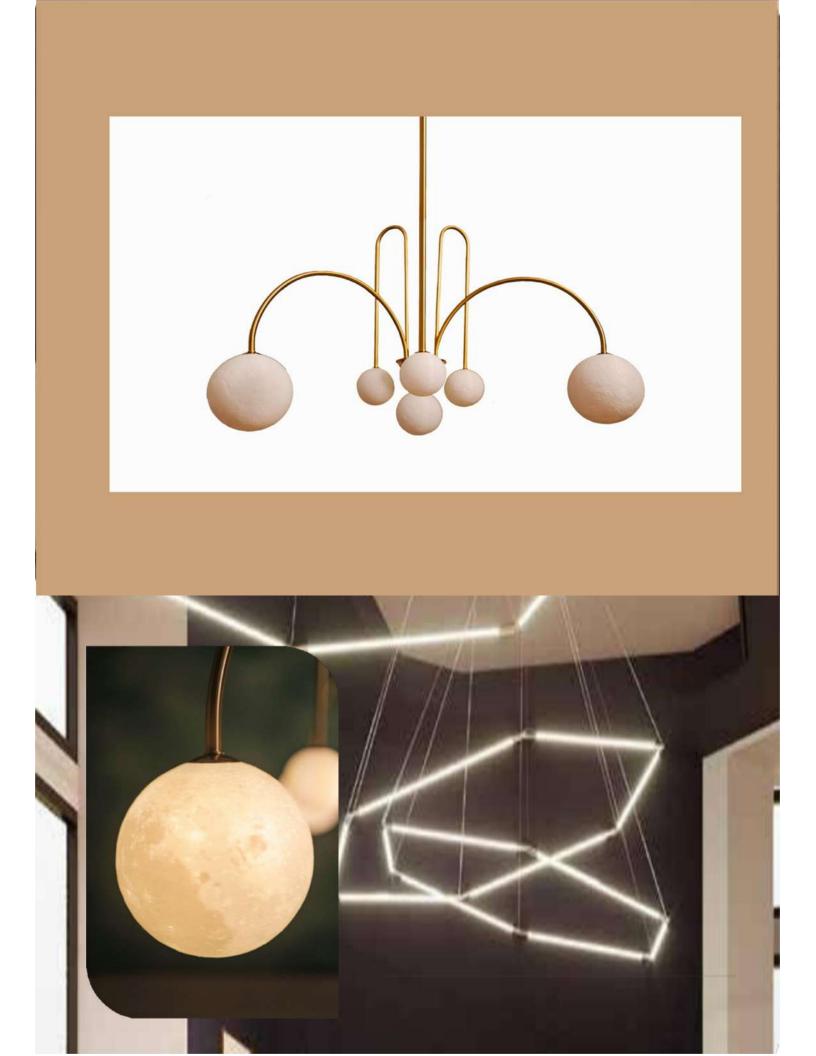

n the concept.

• We would be glad to serve you with any kind of lighting solution.

and the second se































-----





















































LM1048-3 LM1048-6

Size - 40x20/60x20 Material - Wood + Glass Body Colour - Walnut +White Source light - E27 Holder

₹13800/- ₹24000/-









































HCT2840- 12 Head HCT2840- 24 Head HCT2840- 48 Head HCT2840- 60 Head

Size - L1200mm L2200mm L4350mm L5400mm

Material - Acrylic + Metal Body Colour - White + Golden Source light - Led

₹25200/- ₹50400/-₹100800/- ₹126000/-

















## TD090P TD120 P

Size - 900/1200mm Source light - LED (Switchable) Material - Mild Steel+PC

₹13950/- ₹16650/-