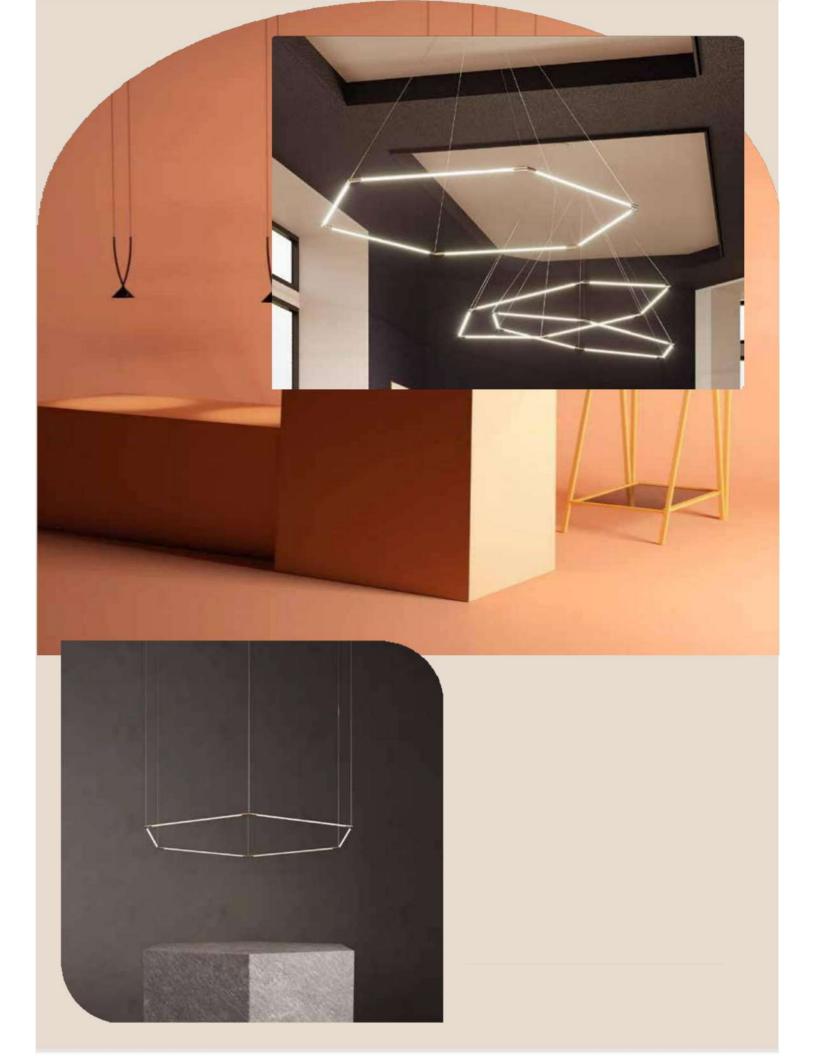

₹13800/- ₹24000/-

HCT2840- 12 Head HCT2840- 24 Head HCT2840- 48 Head HCT2840- 60 Head

Size - L1200mm L2200mm L4350mm L5400mm

Material - Acrylic + Metal Body Colour - White + Golden Source light - Led

₹25200/- ₹50400/-₹100800/- ₹126000/-