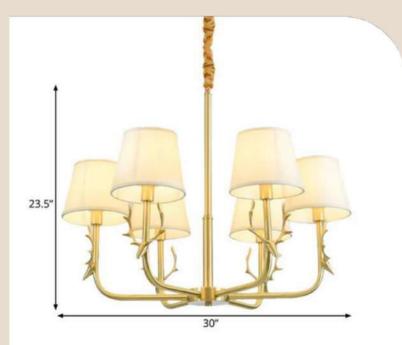

develops the potential within the concept.

• We would be glad to serve you with any kind of lighting solution.

and the second se































-----





















































LM1048-3 LM1048-6

Size - 40x20/60x20 Material - Wood + Glass Body Colour - Walnut +White Source light - E27 Holder

₹13800/- ₹24000/-









































HCT2840- 12 Head HCT2840- 24 Head HCT2840- 48 Head HCT2840- 60 Head

Size - L1200mm L2200mm L4350mm L5400mm

Material - Acrylic + Metal Body Colour - White + Golden Source light - Led

₹25200/- ₹50400/-₹100800/- ₹126000/-

















## TD090P TD120 P

Size - 900/1200mm Source light - LED (Switchable) Material - Mild Steel+PC

₹13950/- ₹16650/-