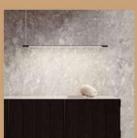

## TD090P TD120 P

Size - 900/1200mm Source light - LED (Switchable) Material - Mild Steel+PC

₹13950/- ₹16650/-