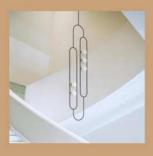

## TD090P TD120 P

Size - 900/1200mm Source light - LED (Switchable) Material - Mild Steel+PC

₹13950/- ₹16650/-