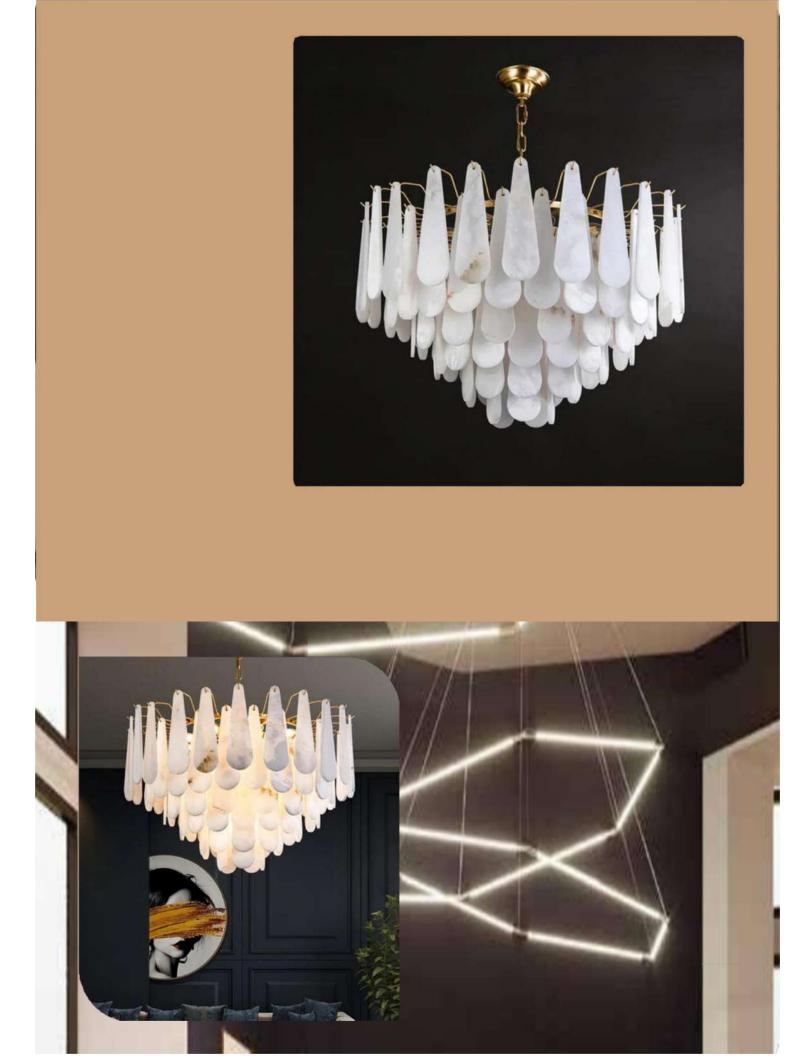

• We would be glad to serve you with any kind of lighting solution.

and the second se

-----

LM1048-3 LM1048-6

Size - 40x20/60x20 Material - Wood + Glass Body Colour - Walnut +White Source light - E27 Holder

₹13800/- ₹24000/-

HCT2840- 12 Head HCT2840- 24 Head HCT2840- 48 Head HCT2840- 60 Head

Size - L1200mm L2200mm L4350mm L5400mm

Material - Acrylic + Metal Body Colour - White + Golden Source light - Led

₹25200/- ₹50400/-₹100800/- ₹126000/-