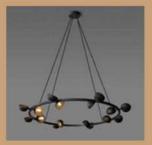

₹13800/- ₹24000/-

HCT2840- 12 Head HCT2840- 24 Head HCT2840- 48 Head HCT2840- 60 Head

Size - L1200mm L2200mm L4350mm L5400mm

Material - Acrylic + Metal Body Colour - White + Golden Source light - Led

₹25200/- ₹50400/-₹100800/- ₹126000/-