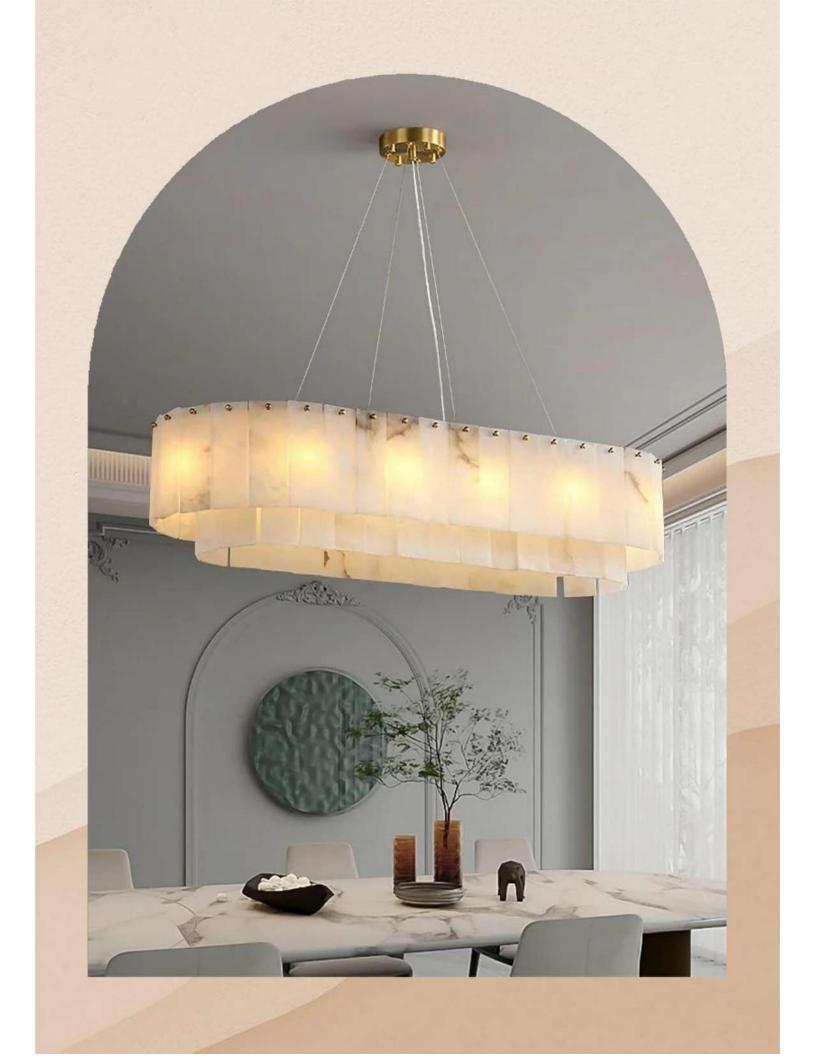

finished product fully develops the potential within the concept.

• We would be glad to serve you with any kind of lighting solution.

and the second se































-----





















































LM1048-3 LM1048-6

Size - 40x20/60x20 Material - Wood + Glass Body Colour - Walnut +White Source light - E27 Holder

₹13800/- ₹24000/-









































HCT2840- 12 Head HCT2840- 24 Head HCT2840- 48 Head HCT2840- 60 Head

Size - L1200mm L2200mm L4350mm L5400mm

Material - Acrylic + Metal Body Colour - White + Golden Source light - Led

₹25200/- ₹50400/-₹100800/- ₹126000/-

















## TD090P TD120 P

Size - 900/1200mm Source light - LED (Switchable) Material - Mild Steel+PC

₹13950/- ₹16650/-