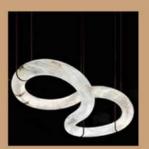

₹13800/- ₹24000/-

HCT2840- 12 Head HCT2840- 24 Head HCT2840- 48 Head HCT2840- 60 Head

Size - L1200mm L2200mm L4350mm L5400mm

Material - Acrylic + Metal Body Colour - White + Golden Source light - Led

₹25200/- ₹50400/-₹100800/- ₹126000/-