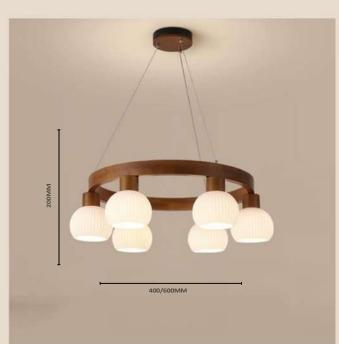

• We would be glad to serve you with any kind of lighting solution.

and the second se

-----

LM1048-3 LM1048-6

Size - 40x20/60x20 Material - Wood + Glass Body Colour - Walnut +White Source light - E27 Holder

₹13800/- ₹24000/-

HCT2840- 12 Head HCT2840- 24 Head HCT2840- 48 Head HCT2840- 60 Head

Size - L1200mm L2200mm L4350mm L5400mm

Material - Acrylic + Metal Body Colour - White + Golden Source light - Led

₹25200/- ₹50400/-₹100800/- ₹126000/-