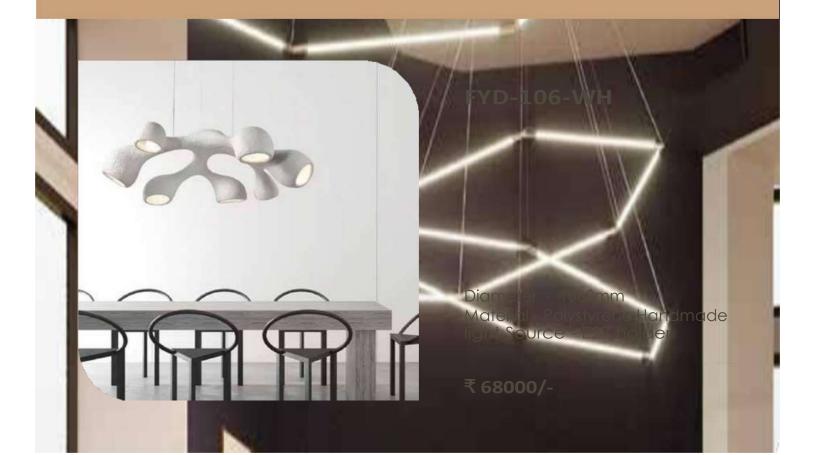

• We would be glad to serve you with any kind of lighting solution.

and the second se

-----

LM1048-3 LM1048-6

Size - 40x20/60x20 Material - Wood + Glass Body Colour - Walnut +White Source light - E27 Holder