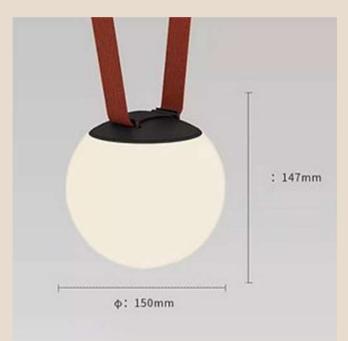

• We offer you Classy Pendant Lights & Ceiling Lights, Adorable Chandeliers, Excellent Wall Scone», Table Lamps and Floor Lamps.

• We believe good design is produced from careful study and research, combined with technical knowledge and artistiG judgment. Attention to detail, proportions & scale, together with common sense ensure the finished product fully develops the potential within the concept.

• We would be glad to serve you with any kind of lighting solution.

and the second se

-----

LM1048-3 LM1048-6

Size - 40x20/60x20 Material - Wood + Glass Body Colour - Walnut +White Source light - E27 Holder