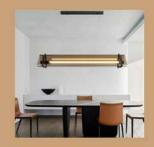

## TD090P TD120 P

Size - 900/1200mm Source light - LED (Switchable) Material - Mild Steel+PC

₹13950/- ₹16650/-