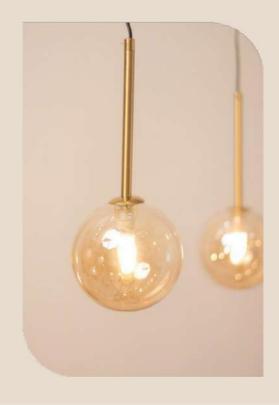

• We would be glad to serve you with any kind of lighting solution.

and the second se

-----

LM1048-3 LM1048-6

Size - 40x20/60x20 Material - Wood + Glass Body Colour - Walnut +White Source light - E27 Holder