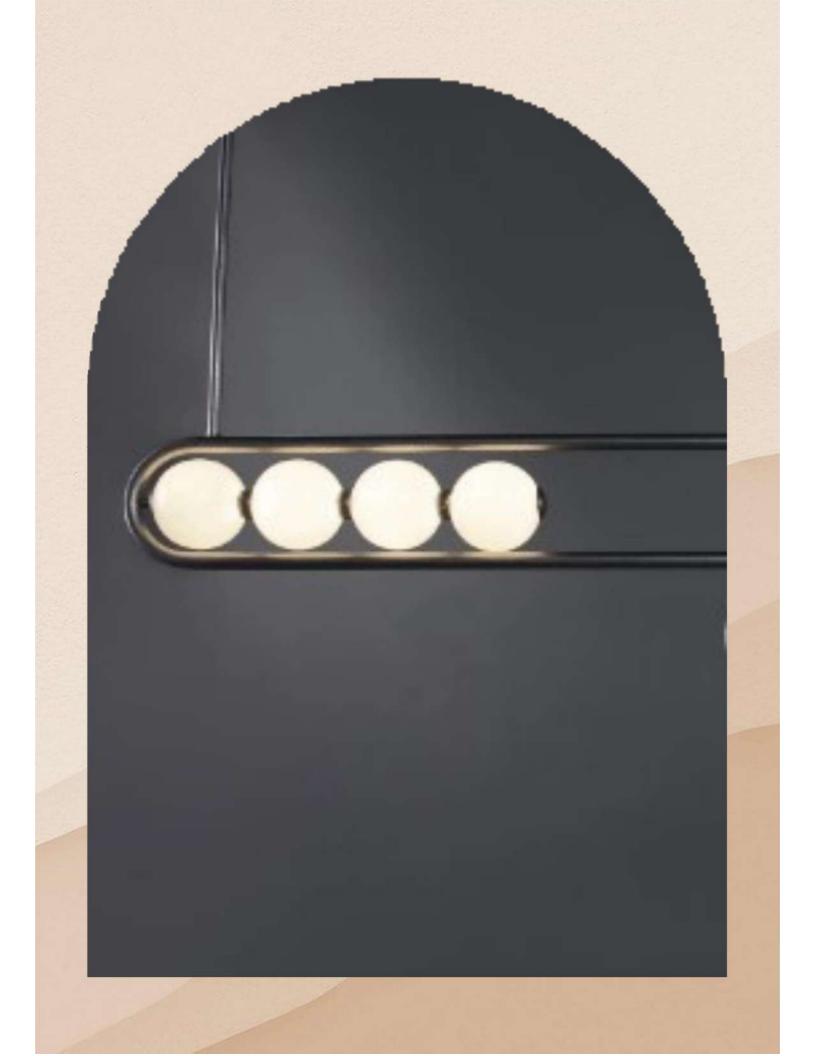

## TD090P TD120 P

Size - 900/1200mm Source light - LED (Switchable) Material - Mild Steel+PC

₹13950/- ₹16650/-