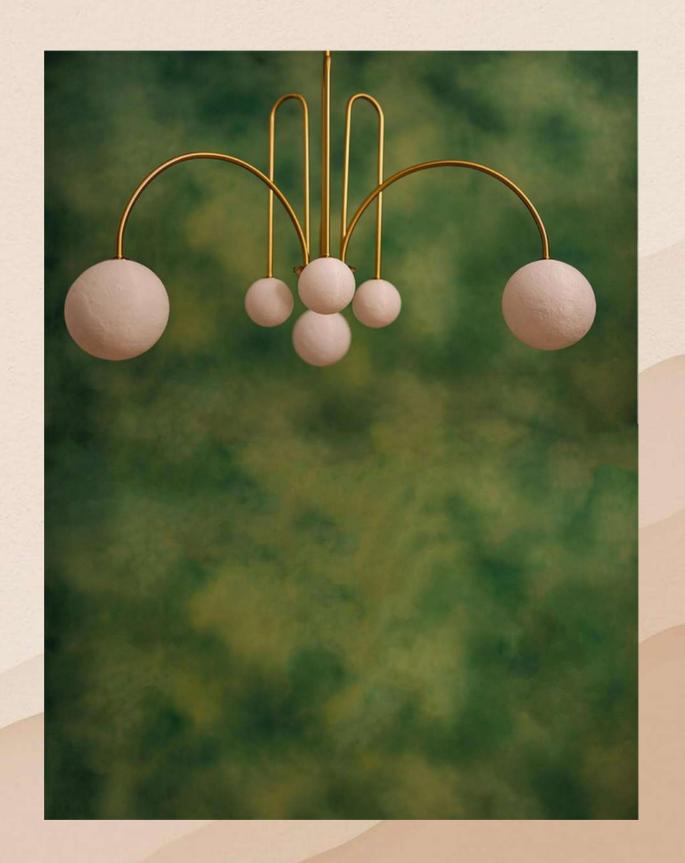

hin the concept.

• We would be glad to serve you with any kind of lighting solution.

and the second se































-----





















































LM1048-3 LM1048-6

Size - 40x20/60x20 Material - Wood + Glass Body Colour - Walnut +White Source light - E27 Holder

₹13800/- ₹24000/-









































HCT2840- 12 Head HCT2840- 24 Head HCT2840- 48 Head HCT2840- 60 Head

Size - L1200mm L2200mm L4350mm L5400mm

Material - Acrylic + Metal Body Colour - White + Golden Source light - Led

₹25200/- ₹50400/-₹100800/- ₹126000/-

















## TD090P TD120 P

Size - 900/1200mm Source light - LED (Switchable) Material - Mild Steel+PC

₹13950/- ₹16650/-