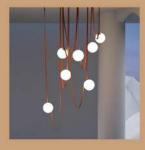

₹13800/- ₹24000/-

HCT2840- 12 Head HCT2840- 24 Head HCT2840- 48 Head HCT2840- 60 Head

Size - L1200mm L2200mm L4350mm L5400mm

Material - Acrylic + Metal Body Colour - White + Golden Source light - Led

₹25200/- ₹50400/-₹100800/- ₹126000/-