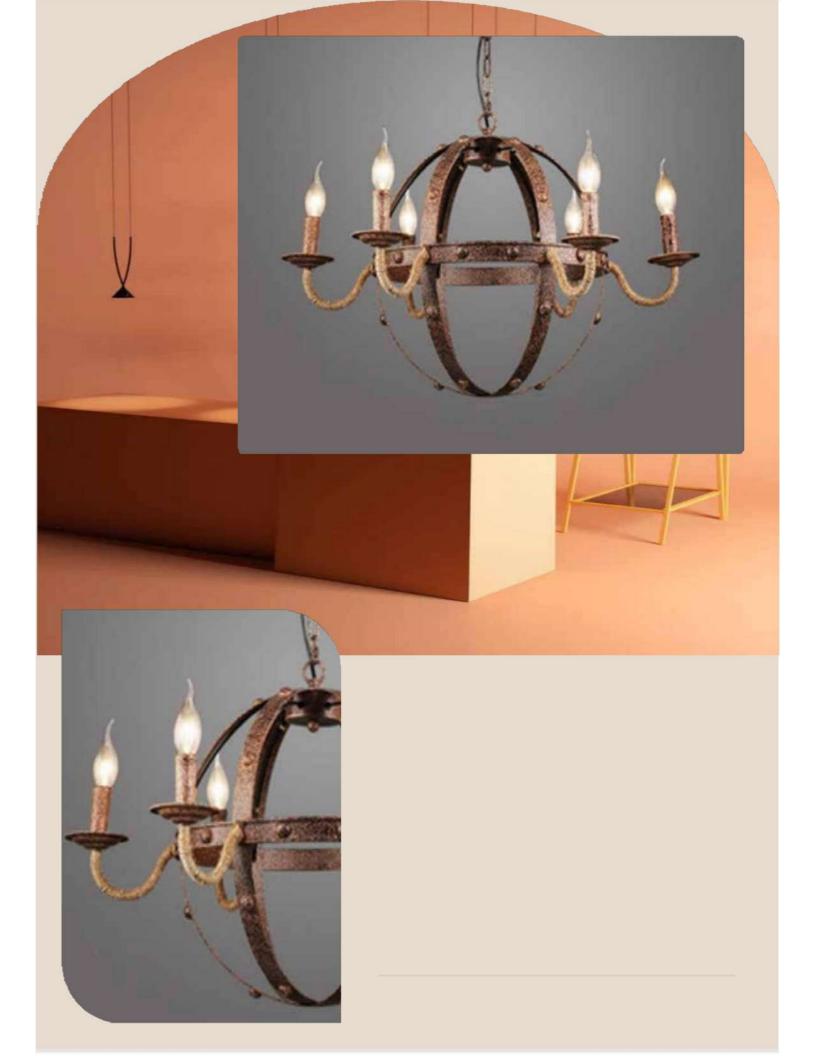

• We would be glad to serve you with any kind of lighting solution.

and the second se

-----

LM1048-3 LM1048-6

Size - 40x20/60x20 Material - Wood + Glass Body Colour - Walnut +White Source light - E27 Holder