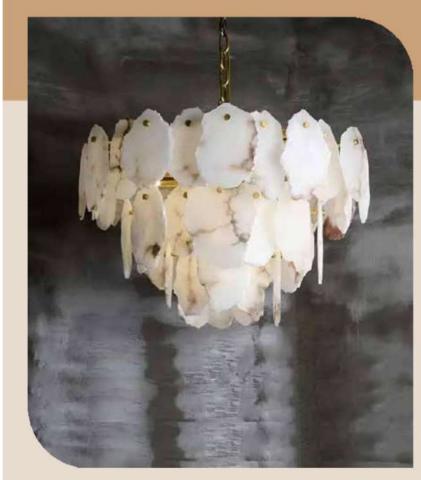

₹13800/- ₹24000/-

HCT2840- 12 Head HCT2840- 24 Head HCT2840- 48 Head HCT2840- 60 Head

Size - L1200mm L2200mm L4350mm L5400mm

Material - Acrylic + Metal Body Colour - White + Golden Source light - Led

₹25200/- ₹50400/-₹100800/- ₹126000/-