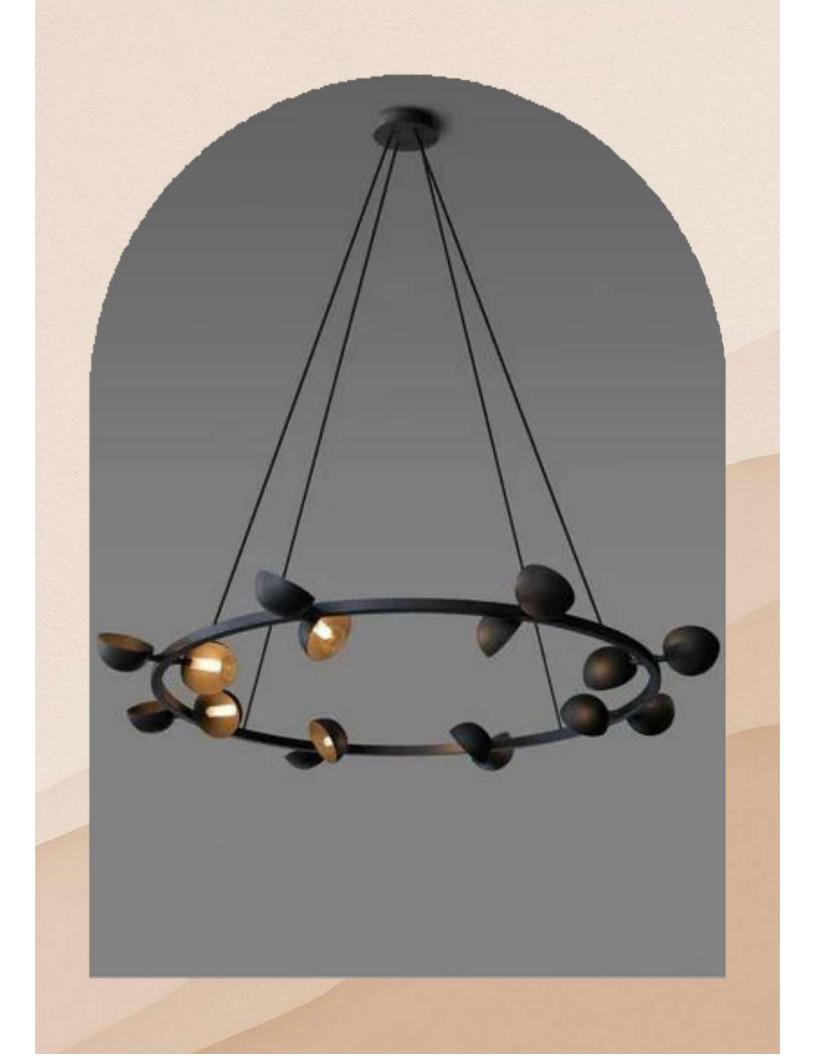

## TD090P TD120 P

Size - 900/1200mm Source light - LED (Switchable) Material - Mild Steel+PC

₹13950/- ₹16650/-