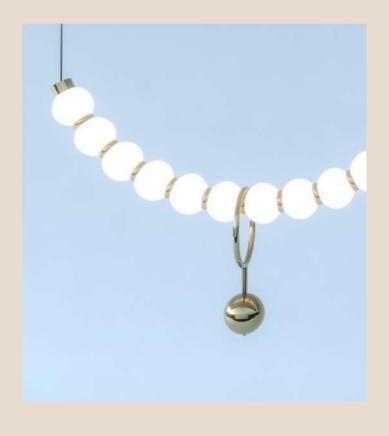

₹13800/- ₹24000/-

HCT2840- 12 Head HCT2840- 24 Head HCT2840- 48 Head HCT2840- 60 Head

Size - L1200mm L2200mm L4350mm L5400mm

Material - Acrylic + Metal Body Colour - White + Golden Source light - Led

₹25200/- ₹50400/-₹100800/- ₹126000/-