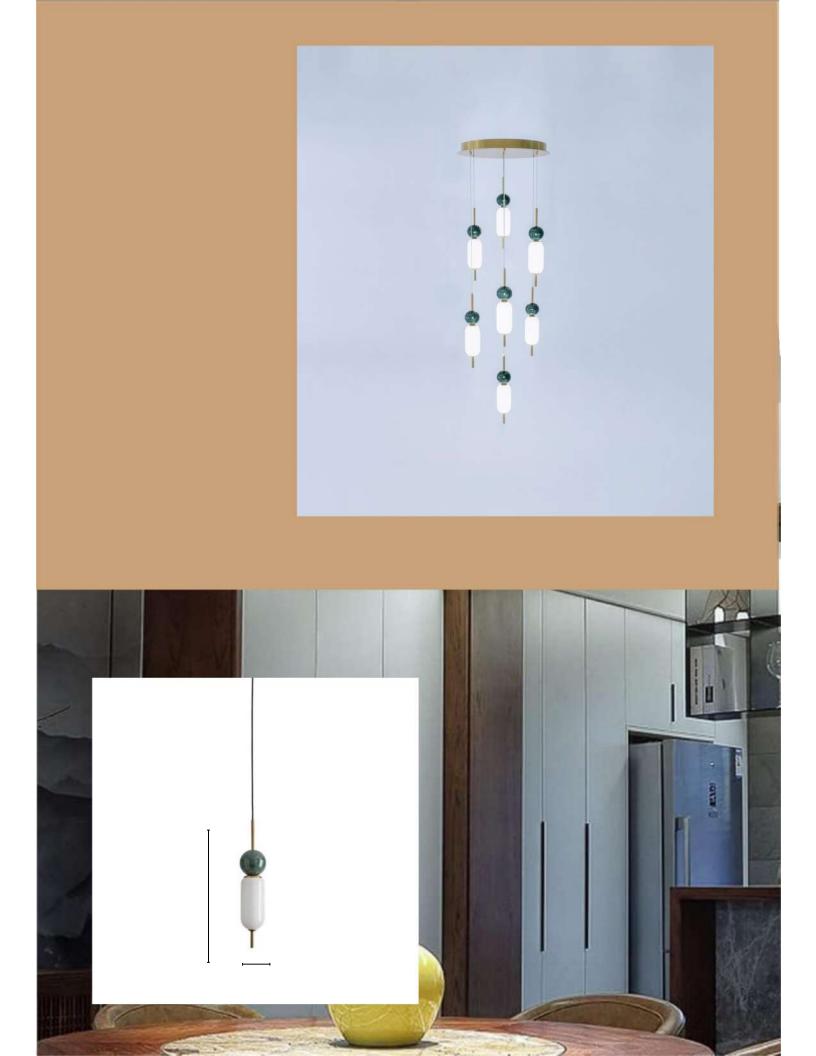

• We would be glad to serve you with any kind of lighting solution.

and the second se

-----

LM1048-3 LM1048-6

Size - 40x20/60x20 Material - Wood + Glass Body Colour - Walnut +White Source light - E27 Holder